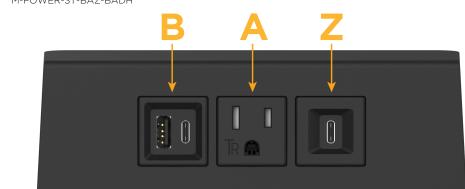

### Features: Module/Port Options:

- A Tamper Resistant AC Receptacle
- B USB-A & USB-C (3.0A USB-A / 15W USB-C)
- U Double USB-A (Fast Charging Ports Rated for 3.2A)
- H HDMI
- 6 CAT 6
- 12 RJ 12
- X Switched AC
- Y 3-Way Switch (Low Voltage)
- C USB-C (27W High Speed Charging Port)
- Z USB-C (18W High Speed Charging Port)
- R Switched AC (Rocker Switch)

### Specs:

- Modules/Ports:
- B USB-A & USB-C (3.0A USB-A / 15W USB-C)
- A Tamper Resistant AC Receptacle
- Z USB-C (18W High Speed Charging Port)