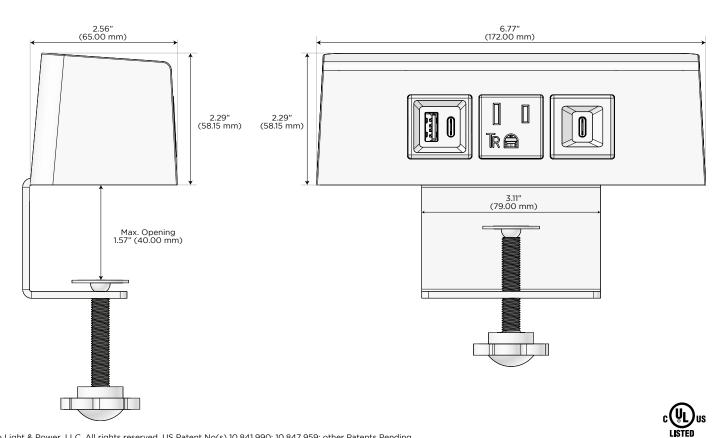

## Desktop Hub Finish: **BLACK (ABS)**

Custom Finishes Available

M-POWER-3T-BAZ-BADH

Shown in Black (ABS) Desktop Hub, featuring 1 USB-A & 1 USB-C Charging Port, 1 Tamper Resistant AC and 1 USB-C Charging Port.

### Features: Module/Port Options:

- A Tamper Resistant AC Receptacle
- B USB-A & USB-C (3.0A USB-A / 15W USB-C)
- U Double USB-A (Fast Charging Ports Rated for 3.2A)
- H HDMI
- 6 CAT 6
- 12 RJ 12
- X Switched AC
- Y 3-Way Switch (Low Voltage)
- C USB-C (27W High Speed Charging Port)
- Z USB-C (18W High Speed Charging Port)
- R Switched AC (Rocker Switch)

### Specs:

- Modules/Ports:
- B USB-A & USB-C (3.0A USB-A / 15W USB-C)
- A Tamper Resistant AC Receptacle
- Z USB-C (18W High Speed Charging Port)