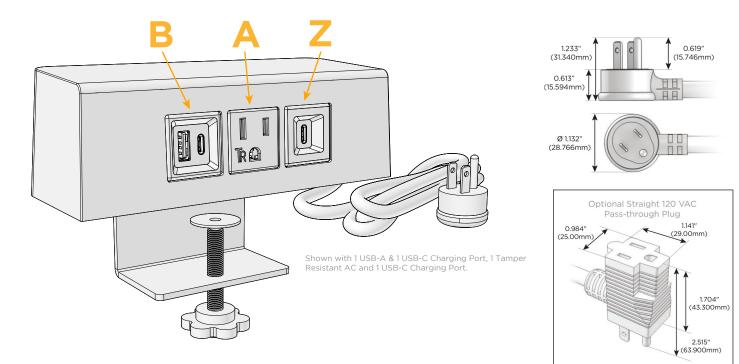

## Desktop Hub Finish: **BLACK (ABS)**

Custom Finishes Available

M-POWER-3T-BAZ-BADH

Shown in Black (ABS) Desktop Hub, featuring 1 USB-A & 1 USB-C Charging Port, 1 Tamper Resistant AC and 1 USB-C Charging Port.

### Features: Module/Port Options:

- A Tamper Resistant AC Receptacle
- B USB-A & USB-C (3.0A USB-A / 15W USB-C)
- U Double USB-A (Fast Charging Ports Rated for 3.2A)
- H HDMI
- 6 CAT 6
- 12 RJ 12
- X Switched AC
- Y 3-Way Switch (Low Voltage)
- C USB-C (27W High Speed Charging Port)
- Z USB-C (18W High Speed Charging Port)
- R Switched AC (Rocker Switch)

#### Plug:

Supplied with Low Profile Flat 45° Angle 120 VAC Plug

- Optional Standard Straight 120 VAC Plug
- Optional Straight 120 VAC Pass-through Plug

- CLEAN, COMPACT DESIGN
- STREAMLINED
- QUICK, EASY INSTALLATION
- REAR-EXITING CORDS
- PLUG & PLAY
- 6' AC CORD & PLUG (FLAT PLUG STANDARD)
- CUSTOMIZABLE CONFIGURATIONS AND FINISHES
- UL LISTED FOR MOUNTING IN FURNITURE
- 15A

### Specs:

- Modules/Ports:
- B USB-A & USB-C (3.0A USB-A / 15W USB-C)
- A Tamper Resistant AC Receptacle
- Z USB-C (18W High Speed Charging Port)