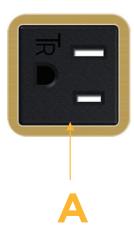

## Ures: Module/Port Options:

- A Tamper Resistant AC Receptacle
- B USB-A & USB-C
- U Double USB-A (Fast Charging Ports Rated for 3.2A)
- H HDMI
- 6 CAT 6
- 12 RJ 12
- X Switched AC
- Y 3-Way Switch
- C USB-C (27W High Speed Charging Port)
- Z USB-C (18W High Speed Charging Port)
- R Switched AC (Rocker Switch)
- D Dimmer Switch