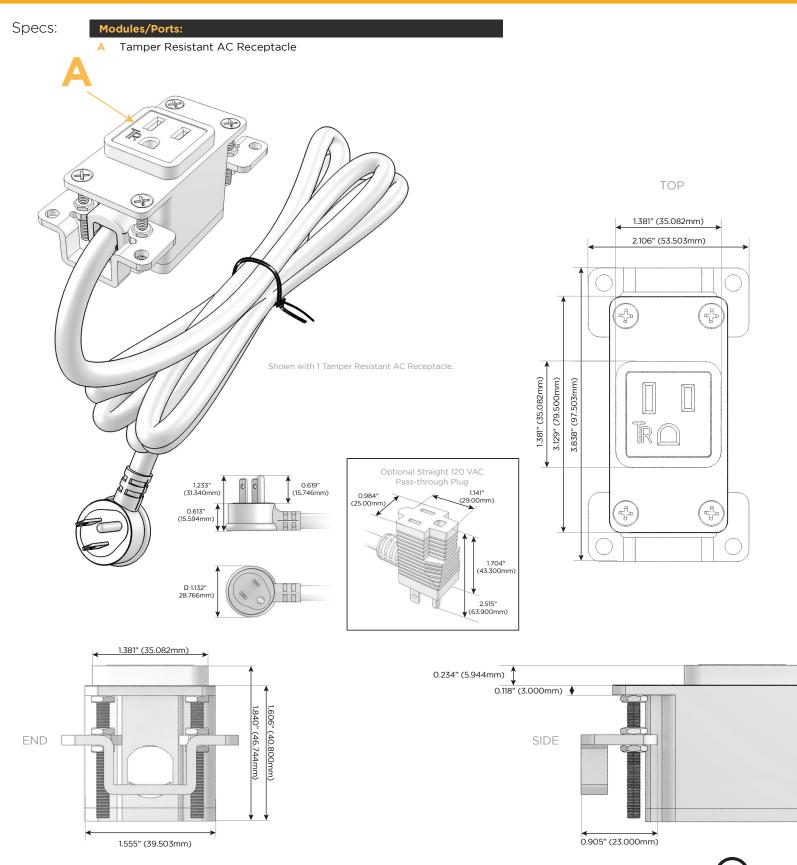

## Ures: Module/Port Options:

- A Tamper Resistant AC Receptacle
- B USB-A & USB-C
- U Double USB-A (Fast Charging Ports Rated for 3.2A)
- H HDMI
- 6 CAT 6
- 12 RJ 12
- X Switched AC
- Y 3-Way Switch
- C USB-C (27W High Speed Charging Port)
- Z USB-C (18W High Speed Charging Port)
- R Switched AC (Rocker Switch)
- D Dimmer Switch

## Plug:

Supplied with Low Profile Flat 45° Angle 120 VAC Plug Optional Standard Straight 120 VAC Plug Optional Straight 120 VAC Pass-through Plug Shown in Brass, Brushed (ABS), featuring 1 Tamper Resistant AC Receptacle.