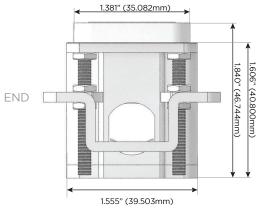

#### **Module/Port Options:**

- A Tamper Resistant AC Receptacle
- B USB-A & USB-C (3.0A USB-A / 15W USB-C)
- U Double USB-A (Fast Charging Ports Rated for 3.2A)
- H HDMI
- 6 CAT 6
- 12 RJ 12
- X Switched AC
- Y 3-Way Switch
- C USB-C (27W High Speed Charging Port)
- Z USB-C (18W High Speed Charging Port)
- R Switched AC (Rocker Switch)
- Dimmer Switch

#### Plug:

Supplied with Low Profile Flat 45° Angle 120 VAC Plug Optional Standard Straight 120 VAC Plug Optional Straight 120 VAC Pass-through Plug Shown in Unicolor  $^{\!\scriptscriptstyle\mathsf{TM}}$  Brass (ABS) Bezel, featuring one 3-Way Switch.