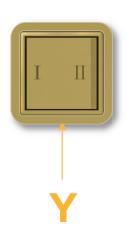

#### **Module/Port Options:**

- A Tamper Resistant AC Receptacle
- B USB-A & USB-C (3.0A USB-A / 15W USB-C)
- U Double USB-A (Fast Charging Ports Rated for 3.2A)
- H HDMI
- 6 CAT 6
- 12 RJ 12
- X Switched AC
- Y 3-Way Switch
- C USB-C (27W High Speed Charging Port)
- Z USB-C (18W High Speed Charging Port)
- R Switched AC (Rocker Switch)
- Dimmer Switch

#### Plug:

Supplied with Low Profile Flat 45° Angle 120 VAC Plug Optional Standard Straight 120 VAC Plug Optional Straight 120 VAC Pass-through Plug Shown in Unicolor  $^{\!\scriptscriptstyle\mathsf{TM}}$  Brass (ABS) Bezel, featuring one 3-Way Switch.