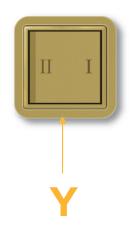

#### **Module/Port Options:**

- A Tamper Resistant AC Receptacle
- B USB-A & USB-C (3.0A USB-A / 15W USB-C)
- U Double USB-A (Fast Charging Ports Rated for 3.2A)
- H HDMI
- 6 CAT 6
- 12 RJ 12
- X Switched AC
- Y 3-Way Switch
- C USB-C (27W High Speed Charging Port)
- Z USB-C (18W High Speed Charging Port)
- R Switched AC (Rocker Switch)
- Dimmer Switch

#### Plug:

Supplied with Low Profile Flat 45° Angle 120 VAC Plug Optional Standard Straight 120 VAC Plug Optional Straight 120 VAC Pass-through Plug Shown in Unicolor  $^{\!\scriptscriptstyle\mathsf{TM}}$  Brass (ABS) Bezel, featuring one 3-Way Switch.