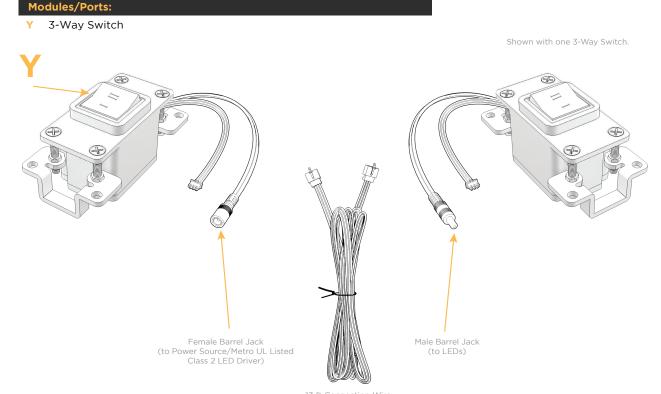

#### **Module/Port Options:**

- A Tamper Resistant AC Receptacle
- B USB-A & USB-C (3.0A USB-A / 15W USB-C)
- U Double USB-A (Fast Charging Ports Rated for 3.2A)
- H HDMI
- 6 CAT 6
- 12 RJ 12
- X Switched AC
- Y 3-Way Switch
- C USB-C (27W High Speed Charging Port)
- Z USB-C (18W High Speed Charging Port)
- R Switched AC (Rocker Switch)
- Dimmer Switch

#### Plug:

Supplied with Low Profile Flat 45° Angle 120 VAC Plug Optional Standard Straight 120 VAC Plug Optional Straight 120 VAC Pass-through Plug Shown in Unicolor  $^{\!\scriptscriptstyle\mathsf{TM}}$  Brass (ABS) Bezel, featuring one 3-Way Switch.

13 ft Connection Wire (connects the two outlets together)