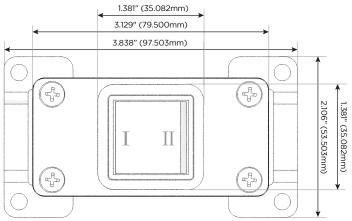

#### **Module/Port Options:**

- A Tamper Resistant AC Receptacle
- B USB-A & USB-C (3.0A USB-A / 15W USB-C)
- U Double USB-A (Fast Charging Ports Rated for 3.2A)
- H HDMI
- 6 CAT 6
- 12 RJ 12
- X Switched AC
- Y 3-Way Switch
- C USB-C (27W High Speed Charging Port)
- Z USB-C (18W High Speed Charging Port)
- R Switched AC (Rocker Switch)
- Dimmer Switch

#### Plug:

Supplied with Low Profile Flat 45° Angle 120 VAC Plug Optional Standard Straight 120 VAC Plug Optional Straight 120 VAC Pass-through Plug Shown in Unicolor  $^{\!\scriptscriptstyle\mathsf{TM}}$  Brass (ABS) Bezel, featuring one 3-Way Switch.