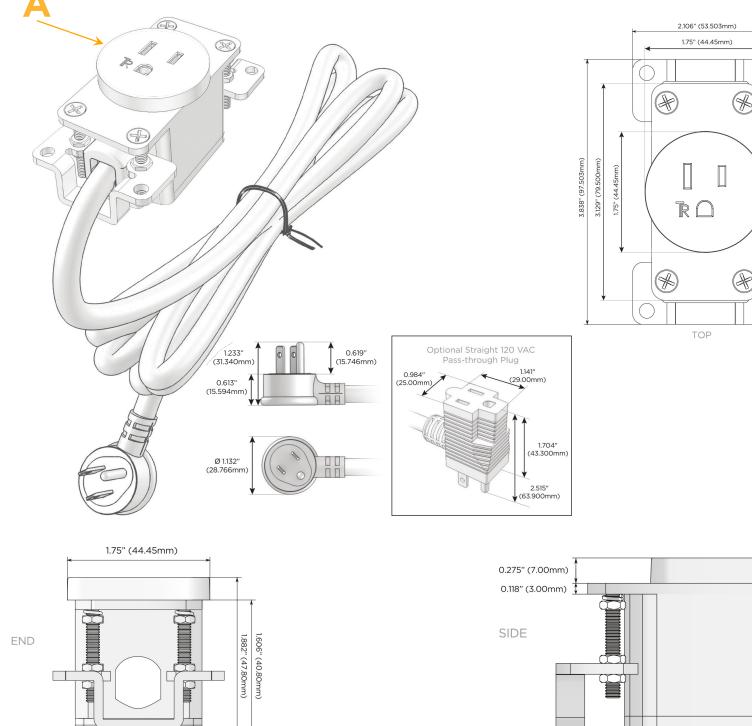

### **Module/Port Options:**

- **Tamper Resistant AC Receptacle** Α
- USB-A & USB-C (3.0A USB-A / 15W USB-C) R
- Double USB-A (Fast Charging Ports Rated for 3.2A) U
- н HDMI
- CAT 6 6
- 12 RJ 12
- X Switched AC
- Y 3-Way Switch (Low Voltage)
- Z USB-C (18W High Speed Charging Port)
- R Switched AC (Rocker Switch)

### Plug:

Supplied with Low Profile Flat 45° Angle 120 VAC Plug **Optional Standard Straight 120 VAC Plug Optional Straight 120 VAC Pass-through Plug** 

- CLEAN, COMPACT DESIGN
- STREAMLINED
- LOW PROFILE
- SIDE-EXITING CORDS
- PLUG & PLAY
- 6' AC CORD & PLUG (FLAT PLUG STANDARD)
- CUSTOMIZABLE CONFIGURATIONS AND FINISHES
- UL LISTED FOR MOUNTING IN FURNITURE
- 15A

# A Tamper Resistant AC Receptacle

Distributed by

Mormax Company, Inc. 8 Westchester Plaza Elmsford, NY 10523

C 914-699-0101  $\square$  $\bar{\mathscr{O}}$ 

sales@mormax.com mormax.com

© 2022 Metro Light & Power, LLC. All rights reserved. US Patent No(s) 10,841,990; 10,847,959; other Patents Pending Metro Light & Power, LLC | 11 Smith St Englewood, NJ 07631 | T: 201-416-4160 | F: 208-979-4613 | info@metrolightandpower.com | www.metrolightandpower.com