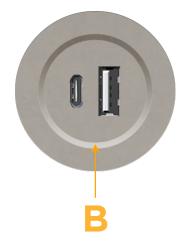

# Modules/Ports:

Distributed by

Mormax Company, Inc. 8 Westchester Plaza Elmsford, NY 10523

C 914-699-0101  $\square$  $\bar{\mathscr{O}}$ 

sales@mormax.com mormax.com

> E491161 WER DISTR

B USB-A & USB-C (3.0A USB-A / 15W USB-C)