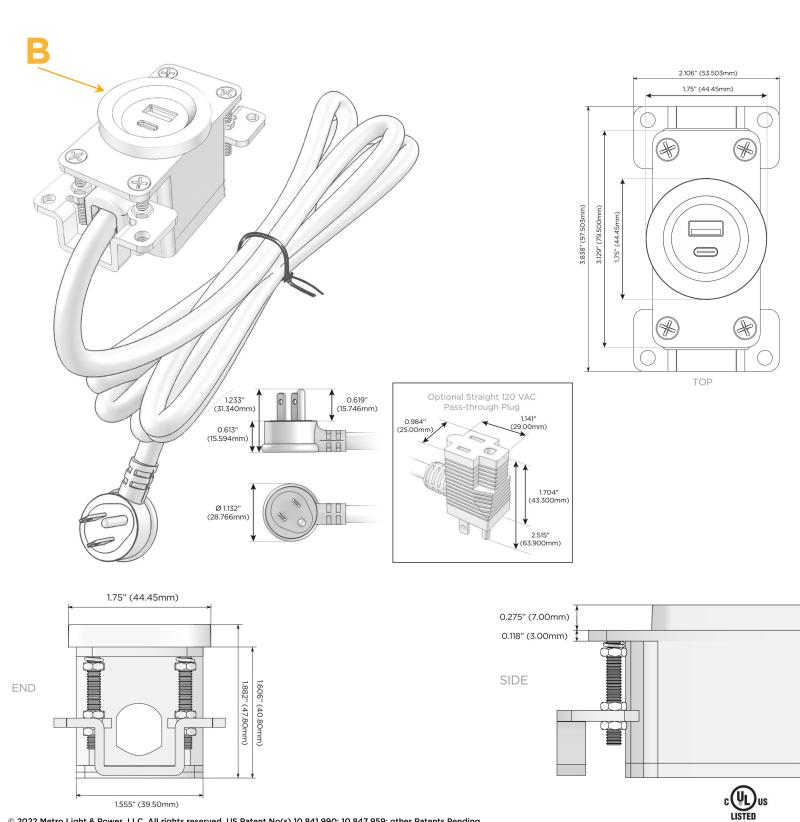

#### Plug:

Supplied with Low Profile Flat 45° Angle 120 VAC Plug **Optional Standard Straight 120 VAC Plug Optional Straight 120 VAC Pass-through Plug** 

- CLEAN, COMPACT DESIGN
- STREAMLINED
- LOW PROFILE
- SIDE-EXITING CORDS
- PLUG & PLAY
- 6' AC CORD & PLUG (FLAT PLUG STANDARD)
- CUSTOMIZABLE CONFIGURATIONS AND FINISHES
- UL LISTED FOR MOUNTING IN FURNITURE
- 15A

# Modules/Ports:

Distributed by

Mormax Company, Inc. 8 Westchester Plaza Elmsford, NY 10523

C 914-699-0101  $\square$  $\bar{\mathscr{O}}$ 

sales@mormax.com mormax.com

> E491161 WER DISTR

B USB-A & USB-C (3.0A USB-A / 15W USB-C)