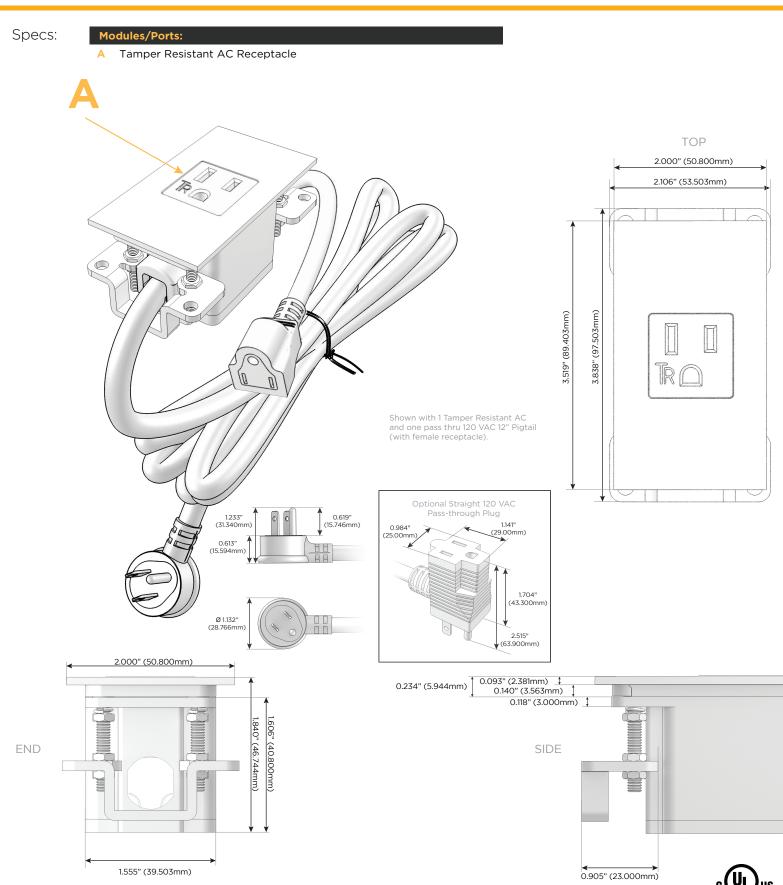

## S: Module/Port Options:

- A Tamper Resistant AC Receptacle
- B USB-A & USB-C (3.0A USB-A / 15W USB-C)
- U Double USB-A (Fast Charging Ports Rated for 3.2A)
- D AC Dimmer
- H HDMI
- 6 CAT 6
- 12 RJ 12
- X Switched AC
- Y 3-Way Switch
- C USB-C (27W High Speed Charging Port)
- Z USB-C (18W High Speed Charging Port)
- R Switched AC (Rocker Switch)

## Plug:

Supplied with Low Profile Flat 45° Angle 120 VAC Plug Optional Standard Straight 120 VAC Plug Optional Straight 120 VAC Pass-through Plug Shown in Black (ABS) Plate, featuring 1 Tamper Resistant AC and one pass thru 120 VAC 12" Pigtail (with female receptacle).