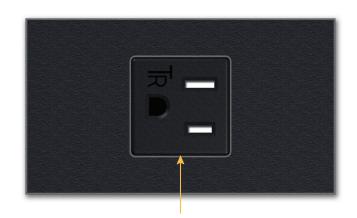

## S: Module/Port Options:

- A Tamper Resistant AC Receptacle
- B USB-A & USB-C (3.0A USB-A / 15W USB-C)
- U Double USB-A (Fast Charging Ports Rated for 3.2A)
- D AC Dimmer
- H HDMI
- 6 CAT 6
- 12 RJ 12
- X Switched AC
- Y 3-Way Switch
- C USB-C (27W High Speed Charging Port)
- Z USB-C (18W High Speed Charging Port)
- R Switched AC (Rocker Switch)

## Plug:

Supplied with Low Profile Flat 45° Angle 120 VAC Plug Optional Standard Straight 120 VAC Plug Optional Straight 120 VAC Pass-through Plug Shown in Black (ABS) Plate, featuring 1 Tamper Resistant AC and one pass thru 120 VAC 12" Pigtail (with female receptacle).