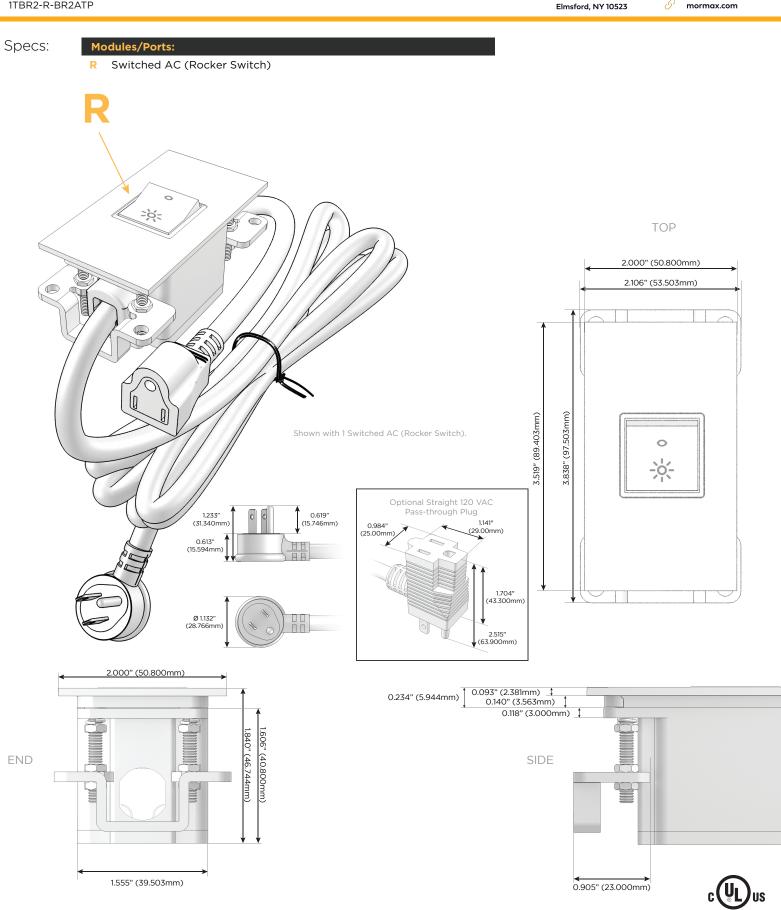

#### S: Module/Port Options:

- A Tamper Resistant AC Receptacle
- U Double USB (Fast Charging Ports Rated for 3.2A)
- H HDMI
- 6 CAT 6
- 12 RJ 12
- X Switched AC
- Y 3-Way Switch
- C USB-C (27W High Speed Charging Port)
- Z USB-C (18W High Speed Charging Port)
- R Switched AC (Rocker Switch)

### Plug:

Supplied with Low Profile Flat 45° Angle 120 VAC Plug Optional Standard Straight 120 VAC Plug Optional Straight 120 VAC Pass-through Plug Shown in Unicolor ™ Brass (ABS) Plate, featuring 1 Switched AC (Rocker Switch).