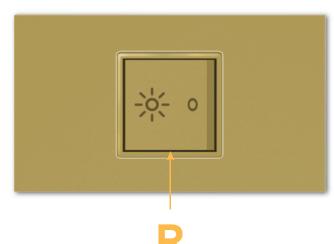

## Trim Plate Finish: UNICOLOR™ BRASS (ABS)

Custom Finishes Available M-POWER-1TBR2-R-BR2ATP

### Plug:

Supplied with Low Profile Flat 45° Angle 120 VAC Plug Optional Standard Straight 120 VAC Plug Optional Straight 120 VAC Pass-through Plug Shown in Unicolor ™ Brass (ABS) Plate, featuring 1 Switched AC (Rocker Switch).