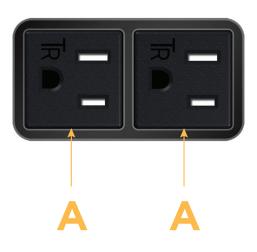

## S: Module/Port Options:

- A Tamper Resistant AC Receptacle
- B USB-A & USB-C (3.0A USB-A / 15W USB-C)
- U Double USB-A (Fast Charging Ports Rated for 3.2A)
- D AC Dimmer
- H HDMI
- 6 CAT 6
- 12 RJ 12
- X Switched AC
- Y 3-Way Switch
- C USB-C (27W High Speed Charging Port)
- Z USB-C (18W High Speed Charging Port)
- R Switched AC (Rocker Switch)

## Modules/Ports:

Tamper Resistant AC Receptacle

© 2021 Metro Light & Power, LLC. All rights reserved. US Patent No(s) 10,841,990; 10,847,959; other Patents Pending Metro Light & Power, LLC | 11 Smith St Englewood, NJ 07631 | T: 201-416-4160 | F: 208-979-4613 | info@metrolightandpower.com | www.metrolightandpower.com