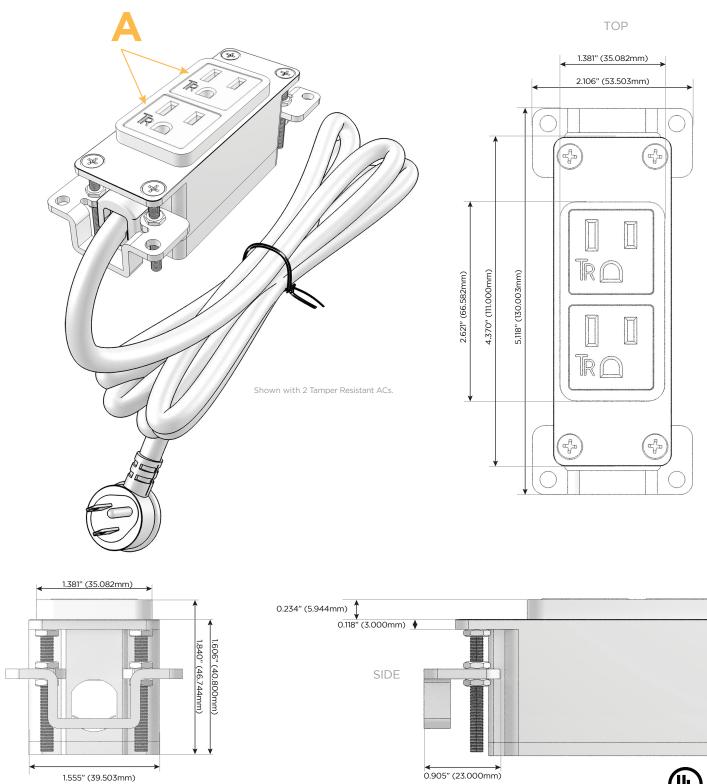

#### Plug:

Supplied with Low Profile Flat 45° Angle 120 VAC Plug Optional Standard Straight 120 VAC Plug Optional Straight 120 VAC Pass-through Plug Shown in Satin Black (ABS) Bezel, featuring 2 Tamper Resistant ACs.

- CLEAN, COMPACT DESIGN
- STREAMLINED
- LOW PROFILE
- SIDE-EXITING CORDS
- PLUG & PLAY
- 6' AC CORD & PLUG (FLAT PLUG STANDARD)
- CUSTOMIZABLE CONFIGURATIONS AND FINISHES
- UL LISTED FOR MOUNTING IN FURNITURE
- 15A