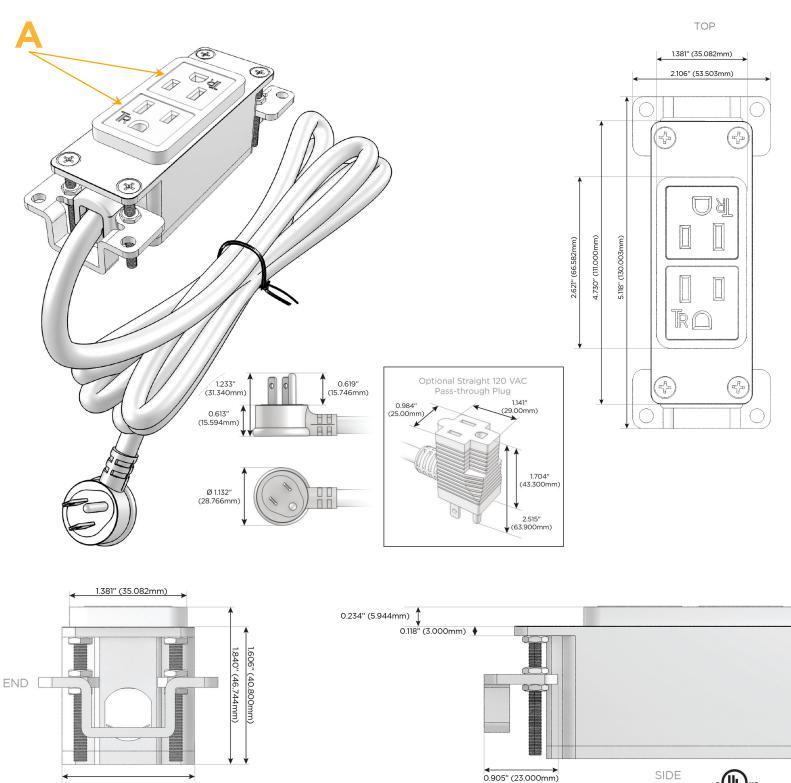

#### Plug:

- Supplied with Low Profile Flat 45° Angle 120 VAC Plug
- Optional Standard Straight 120 VAC Plug
- Optional Straight 120 VAC Pass-through Plug

- CLEAN, COMPACT DESIGN
- STREAMLINED
- LOW PROFILE
- SIDE-EXITING CORDS
- PLUG & PLAY
- 6' AC CORD & PLUG (FLAT PLUG STANDARD)
- CUSTOMIZABLE CONFIGURATIONS AND FINISHES
- UL LISTED FOR MOUNTING IN FURNITURE
- 15A

# A Tamper Resistant AC Receptacle

Distributed by

Mormax Company, Inc. 8 Westchester Plaza Elmsford, NY 10523 Sales@mormax.com
✓ mormax.com

© 2022 Metro Light & Power, LLC. All rights reserved. US Patent No(s) 10,841,990; 10,847,959; other Patents Pending Metro Light & Power, LLC | 11 Smith St Englewood, NJ 07631 | T: 201-416-4160 | F: 208-979-4613 | info@metrolightandpower.com | www.metrolightandpower.com