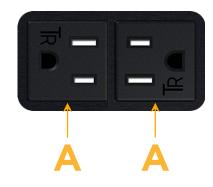

# A Tamper Resistant AC Receptacle

Distributed by

Mormax Company, Inc. 8 Westchester Plaza Elmsford, NY 10523 Sales@mormax.com
✓ mormax.com

© 2022 Metro Light & Power, LLC. All rights reserved. US Patent No(s) 10,841,990; 10,847,959; other Patents Pending Metro Light & Power, LLC | 11 Smith St Englewood, NJ 07631 | T: 201-416-4160 | F: 208-979-4613 | info@metrolightandpower.com | www.metrolightandpower.com