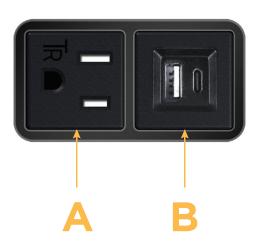

## Module/Port Options:

- A Tamper Resistant AC Receptacle
- B USB-A & USB-C (3.0A USB-A / 15W USB-C)
- U Double USB-A (Fast Charging Ports Rated for 3.2A)
- D AC Dimmer
- H HDMI
- 6 CAT 6
- 12 RJ 12
- X Switched AC
- Y 3-Way Switch
- C USB-C (27W High Speed Charging Port)
- Z USB-C (18W High Speed Charging Port)
- R Switched AC (Rocker Switch)

## Plug:

Supplied with Low Profile Flat 45° Angle 120 VAC Plug Optional Standard Straight 120 VAC Plug Optional Straight 120 VAC Pass-through Plug Shown in Satin Black (ABS) Bezel, featuring 1 Tamper Resistant AC and 1 USB-A & 1 USB-C Charging Port.