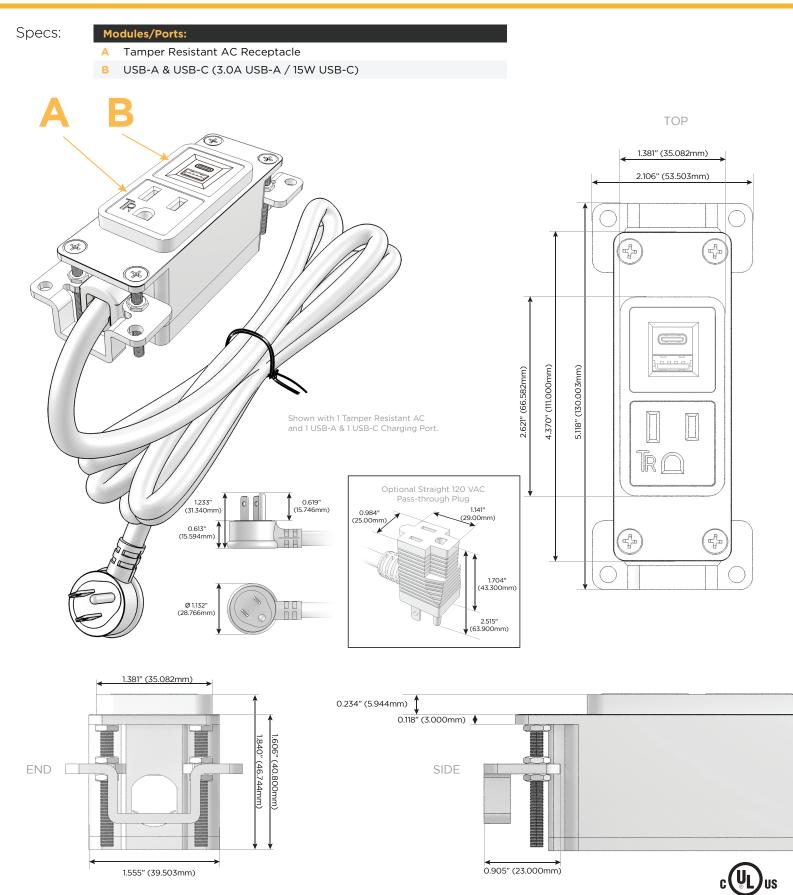

## Module/Port Options:

- A Tamper Resistant AC Receptacle
- B USB-A & USB-C (3.0A USB-A / 15W USB-C)
- U Double USB-A (Fast Charging Ports Rated for 3.2A)
- D AC Dimmer
- H HDMI
- 6 CAT 6
- 12 RJ 12
- X Switched AC
- Y 3-Way Switch
- C USB-C (27W High Speed Charging Port)
- Z USB-C (18W High Speed Charging Port)
- R Switched AC (Rocker Switch)

## Plug:

Supplied with Low Profile Flat 45° Angle 120 VAC Plug Optional Standard Straight 120 VAC Plug Optional Straight 120 VAC Pass-through Plug Shown in Satin Black (ABS) Bezel, featuring 1 Tamper Resistant AC and 1 USB-A & 1 USB-C Charging Port.