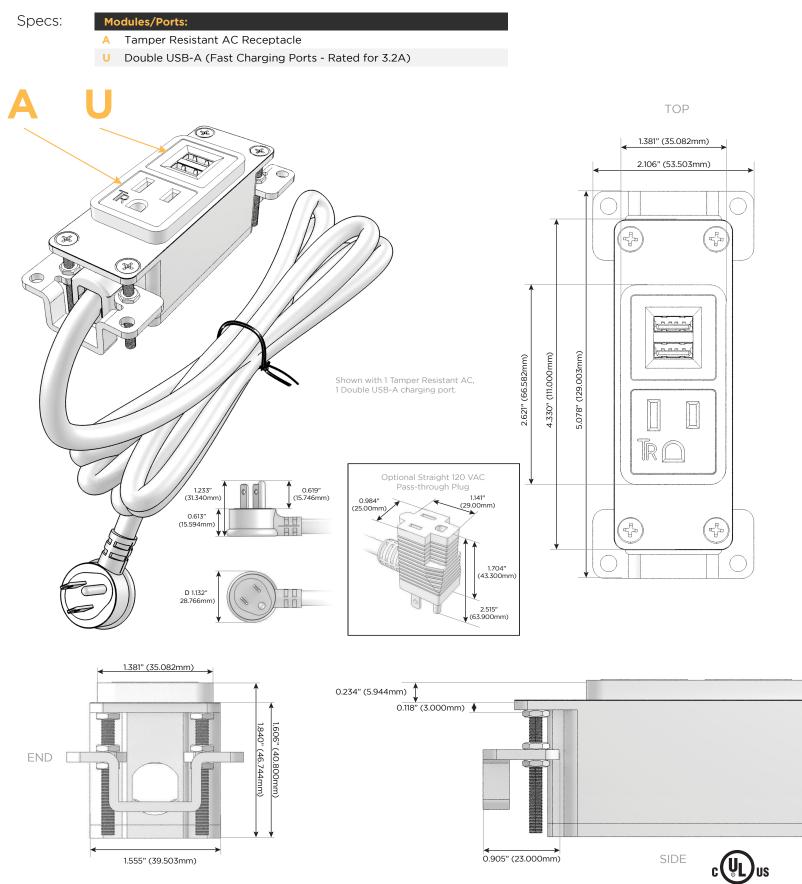

## Module/Port Options:

- A Tamper Resistant AC Receptacle
- B USB-A & USB-C
- U Double USB-A (Fast Charging Ports Rated for 3.2A)
- H HDMI
- 6 CAT 6
- 12 RJ 12
- X Switched AC
- Y 3-Way Switch
- C USB-C (27W High Speed Charging Port)
- Z USB-C (18W High Speed Charging Port)
- R Switched AC (Rocker Switch)
- D Dimmer Switch

## Plug:

Supplied with Low Profile Flat 45° Angle 120 VAC Plug Optional Standard Straight 120 VAC Plug Optional Straight 120 VAC Pass-through Plug

Shown in Champagne (ABS) Bezel, featuring 1 Tamper Resistant AC and 1 Double USB-A Charging Port.