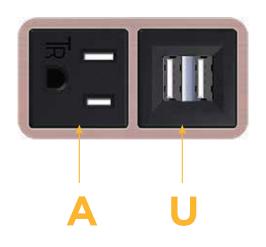

## Module/Port Options:

- A Tamper Resistant AC Receptacle
- B USB-A & USB-C
- U Double USB-A (Fast Charging Ports Rated for 3.2A)
- H HDMI
- 6 CAT 6
- 12 RJ 12
- X Switched AC
- Y 3-Way Switch
- C USB-C (27W High Speed Charging Port)
- Z USB-C (18W High Speed Charging Port)
- R Switched AC (Rocker Switch)
- D Dimmer Switch

## Plug:

Supplied with Low Profile Flat 45° Angle 120 VAC Plug Optional Standard Straight 120 VAC Plug Optional Straight 120 VAC Pass-through Plug

Shown in Champagne (ABS) Bezel, featuring 1 Tamper Resistant AC and 1 Double USB-A Charging Port.