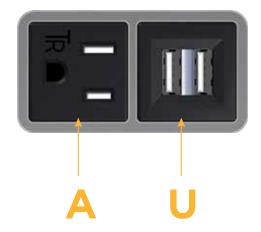

#### **Module/Port Options:**

- A Tamper Resistant AC Receptacle
- B USB-A & USB-C
- U Double USB-A (Fast Charging Ports Rated for 3.2A)
- H HDMI
- 6 CAT 6
- 12 RJ 12
- X Switched AC
- Y 3-Way Switch
- C USB-C (27W High Speed Charging Port)
- Z USB-C (18W High Speed Charging Port)
- R Switched AC (Rocker Switch)
- D Dimmer Switch

#### Plug:

Supplied with Low Profile Flat 45° Angle 120 VAC Plug Optional Standard Straight 120 VAC Plug Optional Straight 120 VAC Pass-through Plug

Shown in Magnesium (ABS) Bezel, featuring 1 Tamper Resistant AC and 1 Double USB-A Charging Port.

Distributed by

Mormax Company, Inc. 8 Westchester Plaza

Elmsford, NY 10523

914-699-0101 sales@mormax.com

mormax.com

Specs: Modules/Ports:

Tamper Resistant AC Receptacle

Double USB-A (Fast Charging Ports - Rated for 3.2A)