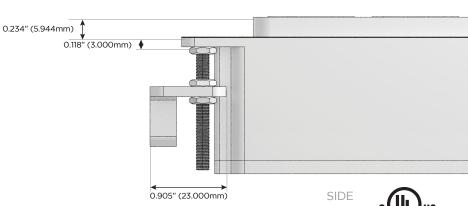

- CLEAN, COMPACT DESIGN
- STREAMLINED
- LOW PROFILE
- SIDE-EXITING CORDS
- PLUG & PLAY
- 3.2A HIGH SPEED USB-A CHARGING FOR ALL DEVICES
- 6' AC CORD & PLUG (FLAT PLUG STANDARD)
- CUSTOMIZABLE CONFIGURATIONS AND FINISHES
- UL LISTED FOR MOUNTING IN FURNITURE
- 15A