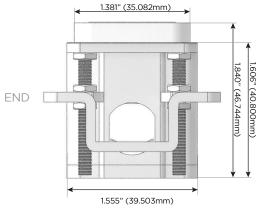

- CLEAN, COMPACT DESIGN
- STREAMLINED
- LOW PROFILE
- SIDE-EXITING CORDS
- PLUG & PLAY
- 3.2A HIGH SPEED USB-A CHARGING FOR ALL DEVICES
- 6' AC CORD & PLUG (FLAT PLUG STANDARD)
- CUSTOMIZABLE CONFIGURATIONS AND FINISHES
- UL LISTED FOR MOUNTING IN FURNITURE
- 15A