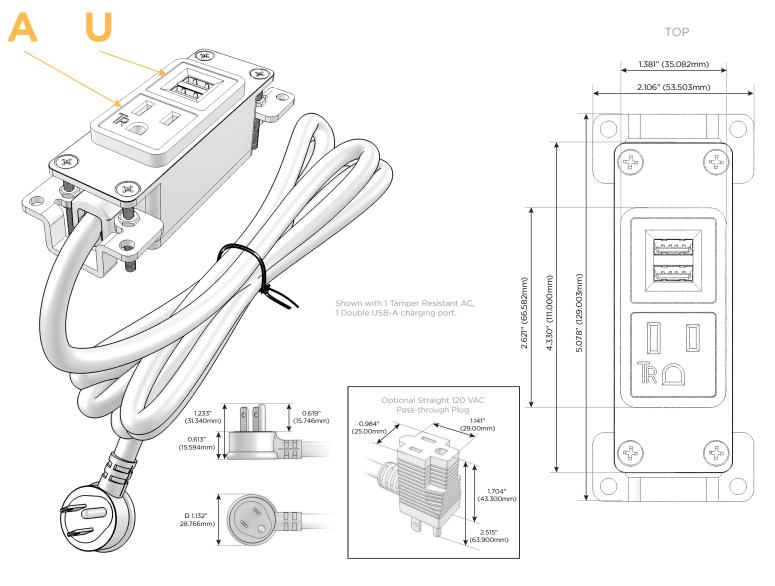

#### **Module/Port Options:**

- A Tamper Resistant AC Receptacle
- B USB-A & USB-C
- U Double USB-A (Fast Charging Ports Rated for 3.2A)
- H HDMI
- 6 CAT 6
- 12 RJ 12
- X Switched AC
- Y 3-Way Switch
- C USB-C (27W High Speed Charging Port)
- Z USB-C (18W High Speed Charging Port)
- R Switched AC (Rocker Switch)
- D Dimmer Switch

#### Plug:

Supplied with Low Profile Flat 45° Angle 120 VAC Plug Optional Standard Straight 120 VAC Plug Optional Straight 120 VAC Pass-through Plug

Shown in Magnesium (ABS) Bezel, featuring 1 Tamper Resistant AC and 1 Double USB-A Charging Port.

Distributed by

Mormax Company, Inc. 8 Westchester Plaza

Elmsford, NY 10523

914-699-0101 sales@mormax.com

mormax.com

Specs: Modules/Ports:

Tamper Resistant AC Receptacle

Double USB-A (Fast Charging Ports - Rated for 3.2A)