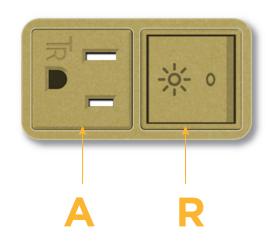

## Module/Port Options:

- A Tamper Resistant AC Receptacle
- B USB-A & USB-C
- U Double USB-A (Fast Charging Ports Rated for 3.2A)
- H HDMI
- 6 CAT 6
- 12 RJ 12
- X Switched AC
- Y 3-Way Switch
- C USB-C (27W High Speed Charging Port)
- **Z** USB-C (18W High Speed Charging Port)
- R Switched AC (Rocker Switch)
- D Dimmer Switch

## Plug:

Supplied with Low Profile Flat 45° Angle 120 VAC Plug Optional Standard Straight 120 VAC Plug Optional Straight 120 VAC Pass-through Plug

Shown in Unicolor™ Brass (ABS) Bezel. featuring 1 Tamper Resistant AC, and 1 Switched AC (Rocker Switch).