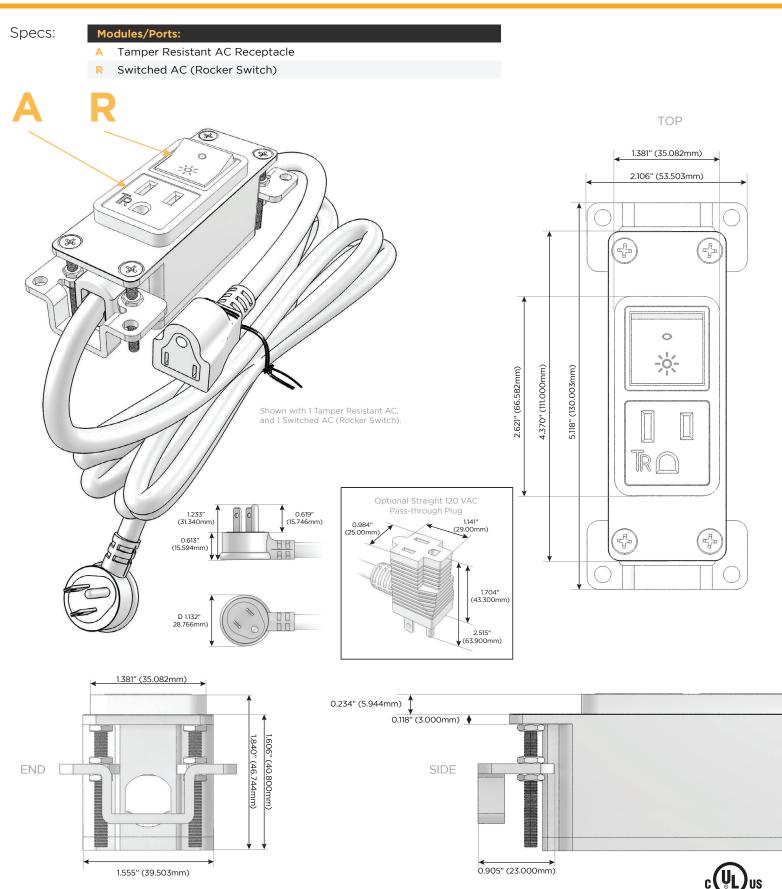

## Module/Port Options:

- A Tamper Resistant AC Receptacle
- B USB-A & USB-C
- U Double USB-A (Fast Charging Ports Rated for 3.2A)
- H HDMI
- 6 CAT 6
- 12 RJ 12
- X Switched AC
- Y 3-Way Switch
- C USB-C (27W High Speed Charging Port)
- **Z** USB-C (18W High Speed Charging Port)
- R Switched AC (Rocker Switch)
- D Dimmer Switch

## Plug:

Supplied with Low Profile Flat 45° Angle 120 VAC Plug Optional Standard Straight 120 VAC Plug Optional Straight 120 VAC Pass-through Plug

Shown in Unicolor™ Brass (ABS) Bezel. featuring 1 Tamper Resistant AC, and 1 Switched AC (Rocker Switch).