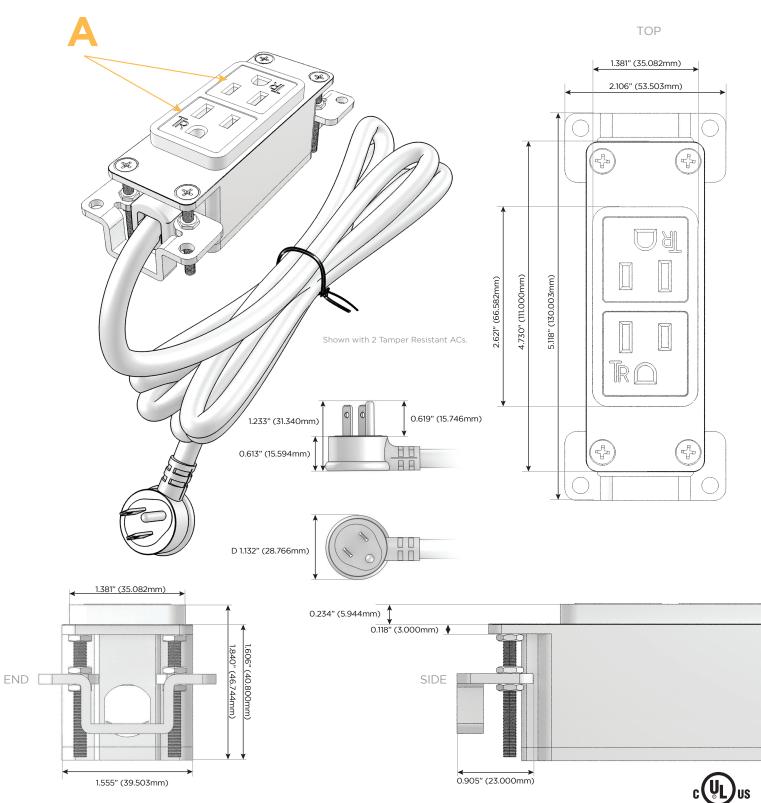

#### Module/Port Options:

- A Tamper Resistant AC Receptacle
- B Double USB (Fast Charging Ports Rated for 3.2A)
- C HDMI
- D CAT 6
- E 3.5mm Mini Stereo Jack
- F Single USB (Fast Charging Port Rated for 3.2A)
- G RJ 12
- H Switched AC
  - 3-Way Switch
- J USB-C (27W High Speed Charging Port)
  - K USB-C (13W High Speed Charging Port)
- L Switched AC (Rocker Switch)

#### Plug:

Low Profile Flat 45° Angle 120 VAC Plug Standard Straight 120 VAC Plug

### Modules/Ports:

A Tamper Resistant AC Receptacle

© 2020 Metro Light & Power, LLC. All rights reserved. Patent pending.

Metro Light & Power, LLC | 98 Copley Avenue, Teaneck, NJ 07666 | T: 201-692-0702 | F: 208-979-4613 | info@metrolightandpower.com | www.metrolightandpower.com