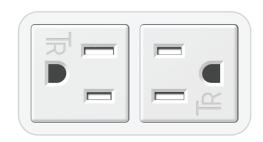

#### Bezel Finish: Custom Finishes Available

WHITE (ABS) M-POWER-2TW-AA-WAB

#### Module/Port Options:

- A Tamper Resistant AC Receptacle
- B Double USB (Fast Charging Ports Rated for 3.2A)
- C HDMI
- D CAT 6
- E 3.5mm Mini Stereo Jack
- F Single USB (Fast Charging Port Rated for 3.2A)
- G RJ 12
- H Switched AC
  - 3-Way Switch
- J USB-C (27W High Speed Charging Port)
  - K USB-C (13W High Speed Charging Port)
- L Switched AC (Rocker Switch)

### Modules/Ports:

A Tamper Resistant AC Receptacle

© 2020 Metro Light & Power, LLC. All rights reserved. Patent pending.

Metro Light & Power, LLC | 98 Copley Avenue, Teaneck, NJ 07666 | T: 201-692-0702 | F: 208-979-4613 | info@metrolightandpower.com | www.metrolightandpower.com