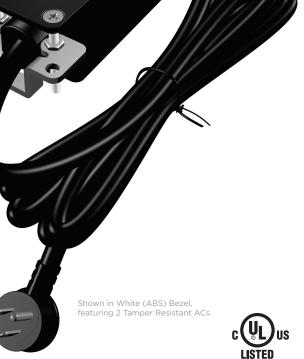

#### Plug:

Low Profile Flat 45° Angle 120 VAC Plug Standard Straight 120 VAC Plug

#### • CLEAN, COMPACT DESIGN

- STREAMLINED
- LOW PROFILE
- SIDE-EXITING CORDS
- PLUG & PLAY
- 3.2A HIGH SPEED USB CHARGING FOR ALL DEVICES
- 6' AC CORD & PLUG (FLAT PLUG STANDARD)
- CUSTOMIZABLE CONFIGURATIONS AND FINISHES
- UL LISTED FOR MOUNTING IN FURNITURE
- 15A