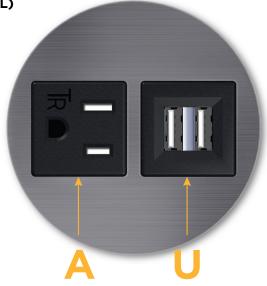

## Trim Plate Finish: MAGNESIUM (STEEL)

Custom Finishes Available M-POWER-2T-AU-RNDMSB

#### Module/Port Options:

- Tamper Resistant AC Receptacle
- U Double USB (Fast Charging Ports Rated for 3.2A)
- H HDMI
- 6 CAT 6
- 12 RJ 12
- X Switched AC
- Y 3-Way Switch
- C USB-C (27W High Speed Charging Port)
- Z USB-C (18W High Speed Charging Port)
- R Switched AC (Rocker Switch)

### Plug:

Supplied with Low Profile Flat 45° Angle 120 VAC Plug Optional Standard Straight 120 VAC Plug Optional Straight 120 VAC Pass-through Plug

Shown in Magnesium Bezel (Steel), featuring 1 Tamper Resistant AC, and 1 Double USB Charging Port.