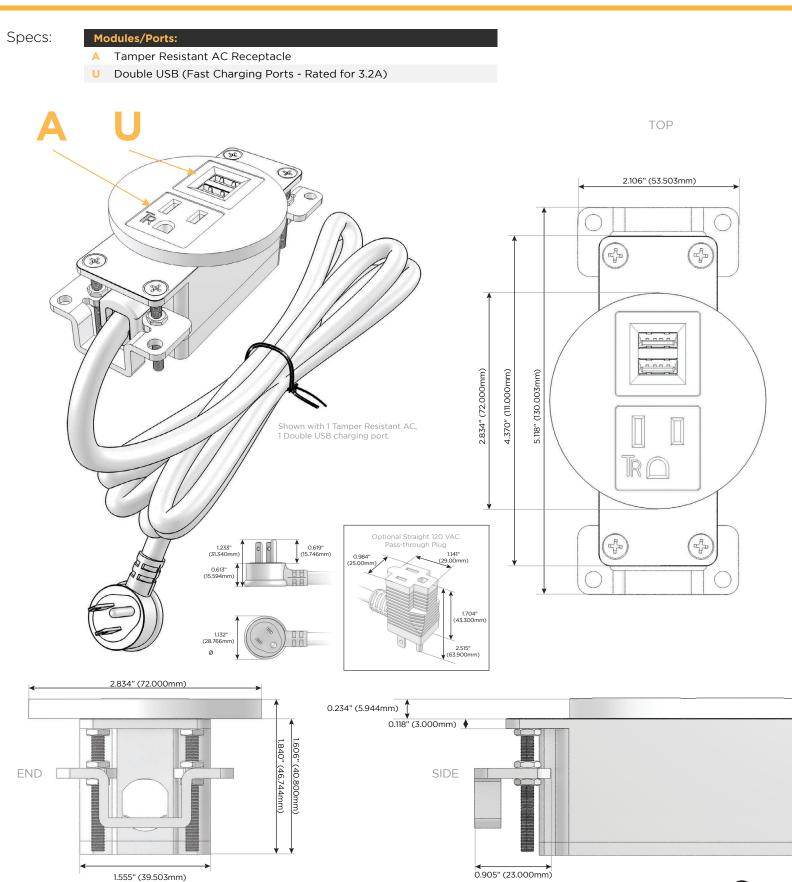

#### Module/Port Options:

- Tamper Resistant AC Receptacle
- U Double USB (Fast Charging Ports Rated for 3.2A)
- H HDMI
- 6 CAT 6
- 12 RJ 12
- X Switched AC
- Y 3-Way Switch
- C USB-C (27W High Speed Charging Port)
- Z USB-C (18W High Speed Charging Port)
- R Switched AC (Rocker Switch)

### Plug:

Supplied with Low Profile Flat 45° Angle 120 VAC Plug Optional Standard Straight 120 VAC Plug Optional Straight 120 VAC Pass-through Plug

Shown in Magnesium Bezel (Steel), featuring 1 Tamper Resistant AC, and 1 Double USB Charging Port.

- CLEAN, COMPACT DESIGN
- STREAMLINED
- LOW PROFILE
- SIDE-EXITING CORDS
- PLUG & PLAY
- 3.2A HIGH SPEED USB-A CHARGING FOR ALL DEVICES
- 27W USB-C FAST-CHARGING FOR ALL DEVICES
- 6' AC CORD & PLUG (FLAT PLUG STANDARD)
- CUSTOMIZABLE CONFIGURATIONS AND FINISHES
- UL LISTED FOR MOUNTING IN FURNITURE
- 15A

# M-POWER-2T AC POWER & DATA CONNECTIVITY SOLUTION M-POWER-2T-AU-RNDMSB

Distributed by

Mormax Company, Inc. 8 Westchester Plaza

Elmsford, NY 10523

914-699-0101 sales@mormax.com mormax.com

© 2021 Metro Light & Power, LLC. All rights reserved. US Patent No(s) 10,841,990; 10,847,959; other Patents Pending Metro Light & Power, LLC | 98 Copley Avenue, Teaneck, NJ 07666 | T: 201-692-0702 | F: 208-979-4613 | info@metrolightandpower.com | www.metrolightandpower.com