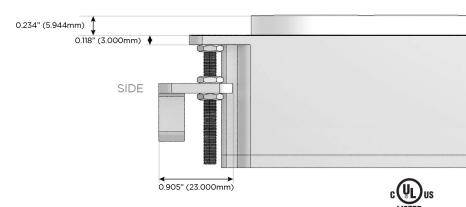

#### Plug:

Supplied with Low Profile Flat 45° Angle 120 VAC Plug

Optional Standard Straight 120 VAC Plug

Optional Straight 120 VAC Pass-through Plug

- · CLEAN, COMPACT DESIGN
- STREAMLINED
- LOW PROFILE
- SIDE-EXITING CORDS
- PLUG & PLAY
- 6' AC CORD & PLUG (FLAT PLUG STANDARD)
- CUSTOMIZABLE CONFIGURATIONS AND FINISHES
- UL LISTED FOR MOUNTING IN FURNITURE
- 15A