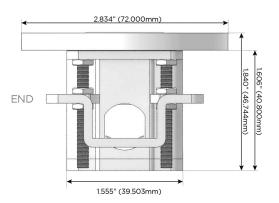

#### Plug:

Supplied with Low Profile Flat 45° Angle 120 VAC Plug

Optional Standard Straight 120 VAC Plug

Optional Straight 120 VAC Pass-through Plug

- · CLEAN, COMPACT DESIGN
- STREAMLINED
- LOW PROFILE
- SIDE-EXITING CORDS
- PLUG & PLAY
- 6' AC CORD & PLUG (FLAT PLUG STANDARD)
- CUSTOMIZABLE CONFIGURATIONS AND FINISHES
- UL LISTED FOR MOUNTING IN FURNITURE
- 15A