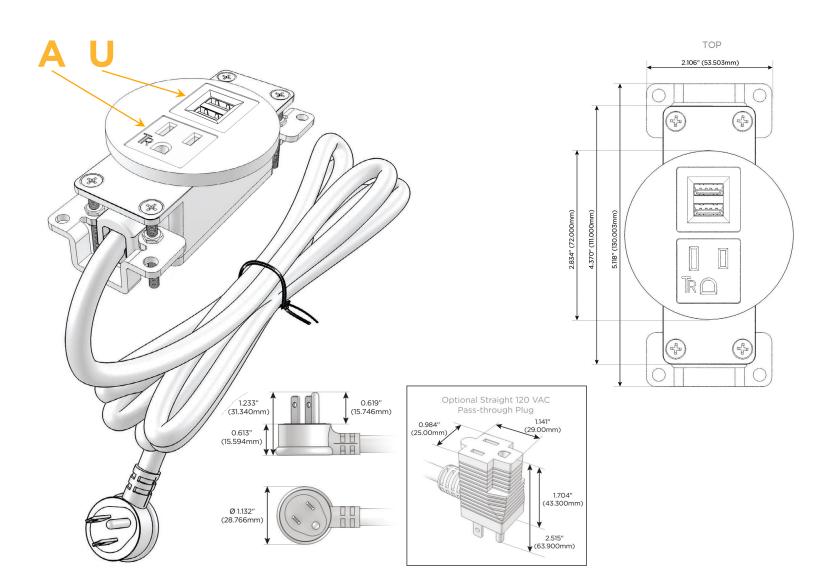

#### AC POWER & DATA CONNECTIVITY SOLUTION

M-POWER-2TG1-AU-G1RNDSB

#### Plug:

Supplied with Low Profile Flat 45° Angle 120 VAC Plug

Optional Standard Straight 120 VAC Plug

Optional Straight 120 VAC Pass-through Plug

- · CLEAN, COMPACT DESIGN
- STREAMLINED
- LOW PROFILE
- SIDE-EXITING CORDS
- PLUG & PLAY
- 6' AC CORD & PLUG (FLAT PLUG STANDARD)
- CUSTOMIZABLE CONFIGURATIONS AND FINISHES
- UL LISTED FOR MOUNTING IN FURNITURE
- 15A

## Modules/Ports:

- A Tamper Resistant AC Receptacle
- U Double USB-A (Fast Charging Ports Rated for 3.2A)