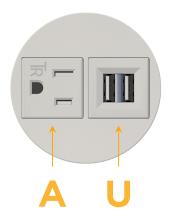

## Modules/Ports:

- A Tamper Resistant AC Receptacle
- U Double USB-A (Fast Charging Ports Rated for 3.2A)