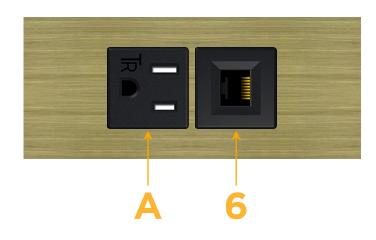

#### **Module/Port Options:**

- Tamper Resistant AC Receptacle Α
- USB-A & USB-C (3.0A USB-A / 15W USB-C) В
- Double USB-A (Fast Charging Ports Rated for 3.2A)
- H HDMI
- CAT 6 6
- 12 RJ 12
- X Switched AC
- Y 3-Way Switch (Low Voltage)
- C USB-C (27W High Speed Charging Port)
- Ζ USB-C (18W High Speed Charging Port)
- Switched AC (Rocker Switch) R
- D **Dimmer Switch**