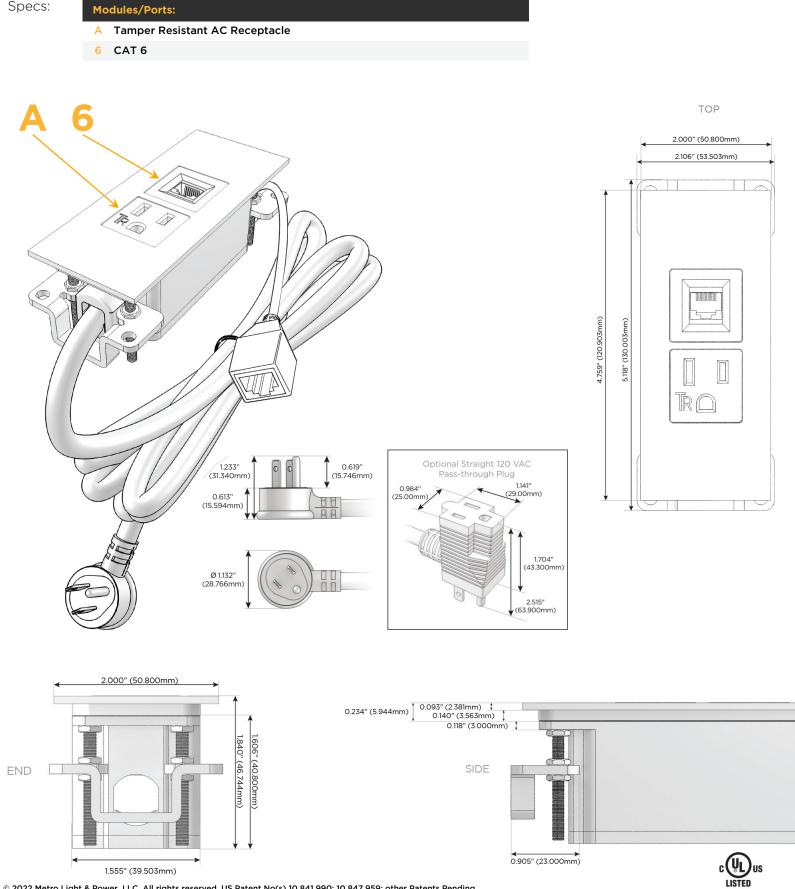

#### **Module/Port Options:**

- Tamper Resistant AC Receptacle Α
- USB-A & USB-C (3.0A USB-A / 15W USB-C) В
- Double USB-A (Fast Charging Ports Rated for 3.2A)
- H HDMI
- CAT 6 6
- 12 RJ 12
- X Switched AC
- Y 3-Way Switch (Low Voltage)
- C USB-C (27W High Speed Charging Port)
- Ζ USB-C (18W High Speed Charging Port)
- Switched AC (Rocker Switch) R
- D **Dimmer Switch**

#### Plug:

Supplied with Low Profile Flat 45° Angle 120 VAC Plug

**Optional Standard Straight 120 VAC Plug** 

**Optional Straight 120 VAC Pass-through Plug** 

- CLEAN, COMPACT DESIGN
- STREAMLINED
- LOW PROFILE
- SIDE-EXITING CORDS
- **PLUG & PLAY**
- 6' AC CORD & PLUG (FLAT PLUG STANDARD)
- CUSTOMIZABLE CONFIGURATIONS AND FINISHES
- UL LISTED FOR MOUNTING IN FURNITURE
- 15A