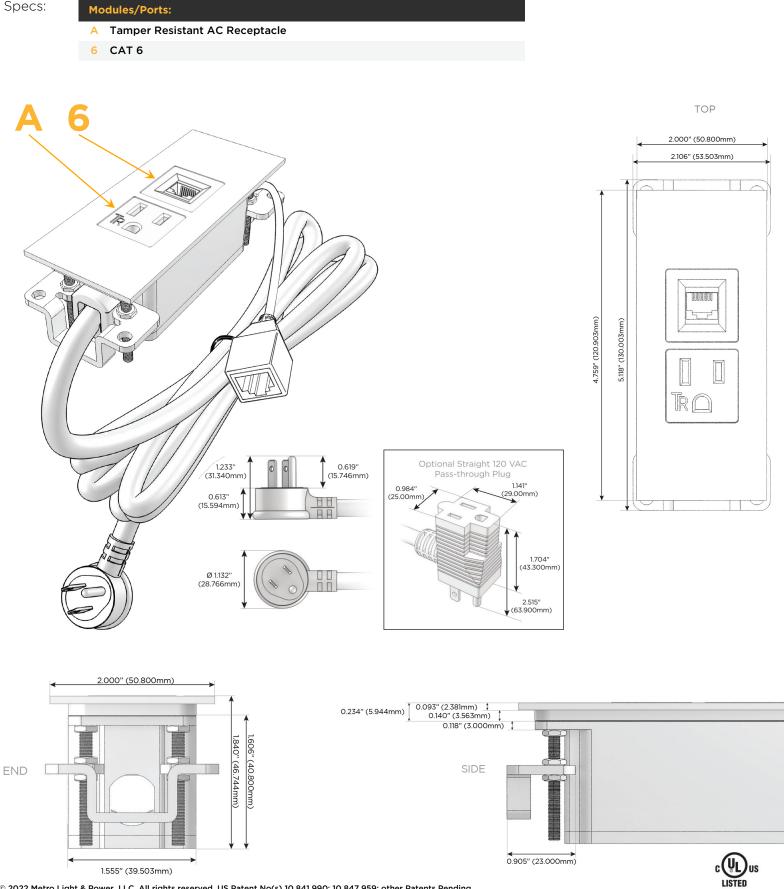

### Module/Port Options:

- A Tamper Resistant AC Receptacle
- B USB-A & USB-C (3.0A USB-A / 15W USB-C)
- U Double USB-A (Fast Charging Ports Rated for 3.2A)
- H HDMI
- 6 CAT 6
- 12 RJ 12
- X Switched AC
- Y 3-Way Switch (Low Voltage)
- C USB-C (27W High Speed Charging Port)
- Z USB-C (18W High Speed Charging Port)
- R Switched AC (Rocker Switch)
- D Dimmer Switch

#### Plug:

Supplied with Low Profile Flat 45° Angle 120 VAC Plug

Optional Standard Straight 120 VAC Plug

Optional Straight 120 VAC Pass-through Plug

- CLEAN, COMPACT DESIGN
- STREAMLINED
- LOW PROFILE
- SIDE-EXITING CORDS
- PLUG & PLAY
- 6' AC CORD & PLUG (FLAT PLUG STANDARD)
- CUSTOMIZABLE CONFIGURATIONS AND FINISHES
- UL LISTED FOR MOUNTING IN FURNITURE
- 15A