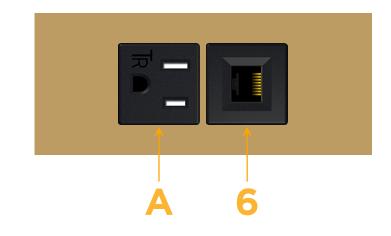

### Module/Port Options:

- A Tamper Resistant AC Receptacle
- B USB-A & USB-C (3.0A USB-A / 15W USB-C)
- U Double USB-A (Fast Charging Ports Rated for 3.2A)
- H HDMI
- 6 CAT 6
- 12 RJ 12
- X Switched AC
- Y 3-Way Switch (Low Voltage)
- C USB-C (27W High Speed Charging Port)
- Z USB-C (18W High Speed Charging Port)
- R Switched AC (Rocker Switch)
- D Dimmer Switch