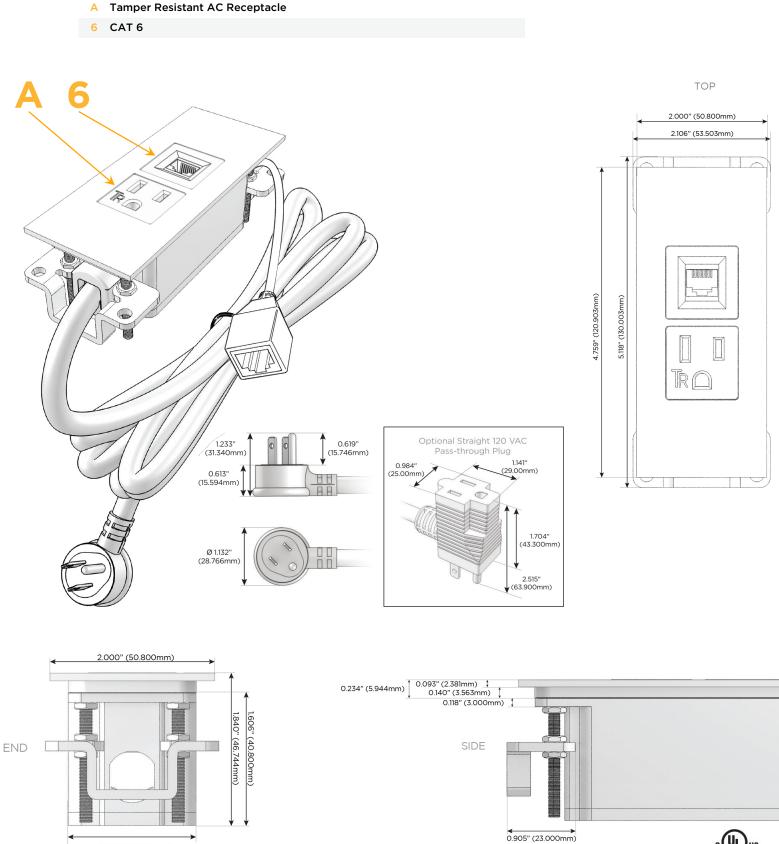

### **Module/Port Options:**

- Α Tamper Resistant AC Receptacle
- USB-A & USB-C (3.0A USB-A / 15W USB-C) В
- Double USB-A (Fast Charging Ports Rated for 3.2A)
- H HDMI
- CAT 6 6
- 12 RJ 12
- X Switched AC
- Y 3-Way Switch (Low Voltage)
- C USB-C (27W High Speed Charging Port)
- Ζ USB-C (18W High Speed Charging Port)
- Switched AC (Rocker Switch) R
- D **Dimmer Switch**

### Plug:

Supplied with Low Profile Flat 45° Angle 120 VAC Plug

**Optional Standard Straight 120 VAC Plug** 

**Optional Straight 120 VAC Pass-through Plug** 

- CLEAN, COMPACT DESIGN
- STREAMLINED
- LOW PROFILE
- SIDE-EXITING CORDS
- **PLUG & PLAY**
- 6' AC CORD & PLUG (FLAT PLUG STANDARD)
- CUSTOMIZABLE CONFIGURATIONS AND FINISHES
- UL LISTED FOR MOUNTING IN FURNITURE
- 15A