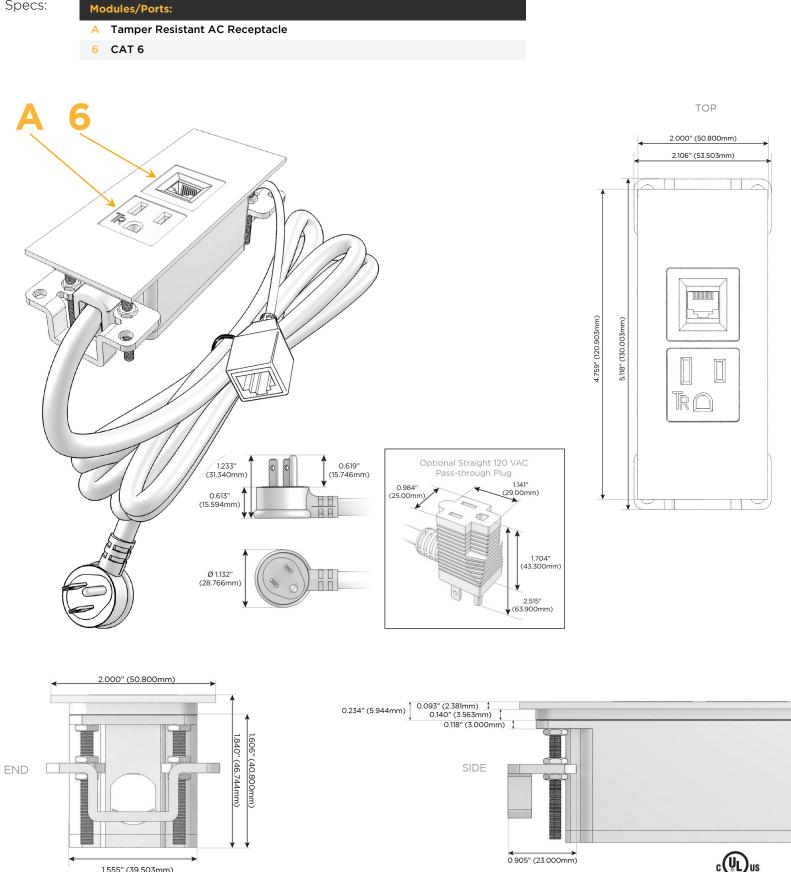

#### Module/Port Options:

- A Tamper Resistant AC Receptacle
- B USB-A & USB-C (3.0A USB-A / 15W USB-C)
- U Double USB-A (Fast Charging Ports Rated for 3.2A)
- H HDMI
- 6 CAT 6
- 12 RJ 12
- X Switched AC
- Y 3-Way Switch (Low Voltage)
- C USB-C (27W High Speed Charging Port)
- Z USB-C (18W High Speed Charging Port)
- **R** Switched AC (Rocker Switch)
- D Dimmer Switch

#### Plug:

Supplied with Low Profile Flat 45° Angle 120 VAC Plug

Optional Standard Straight 120 VAC Plug

Optional Straight 120 VAC Pass-through Plug

- CLEAN, COMPACT DESIGN
- STREAMLINED
- LOW PROFILE
- SIDE-EXITING CORDS
- PLUG & PLAY
- 6' AC CORD & PLUG (FLAT PLUG STANDARD)
- CUSTOMIZABLE CONFIGURATIONS AND FINISHES
- UL LISTED FOR MOUNTING IN FURNITURE
- 15A

## AC POWER & DATA CONNECTIVITY SOLUTION

M-POWER-2T-A6-CUATP

Specs:

Mormax Company, Inc. 8 Westchester Plaza Elmsford, NY 10523

C 914-699-0101 sales@mormax.com  $\square$ mormax.com

US

LISTED

E491161 WER DISTR