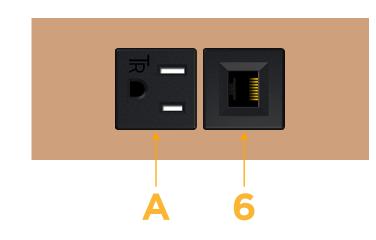

#### Module/Port Options:

- A Tamper Resistant AC Receptacle
- B USB-A & USB-C (3.0A USB-A / 15W USB-C)
- U Double USB-A (Fast Charging Ports Rated for 3.2A)
- H HDMI
- 6 CAT 6
- 12 RJ 12
- X Switched AC
- Y 3-Way Switch (Low Voltage)
- C USB-C (27W High Speed Charging Port)
- Z USB-C (18W High Speed Charging Port)
- **R** Switched AC (Rocker Switch)
- D Dimmer Switch