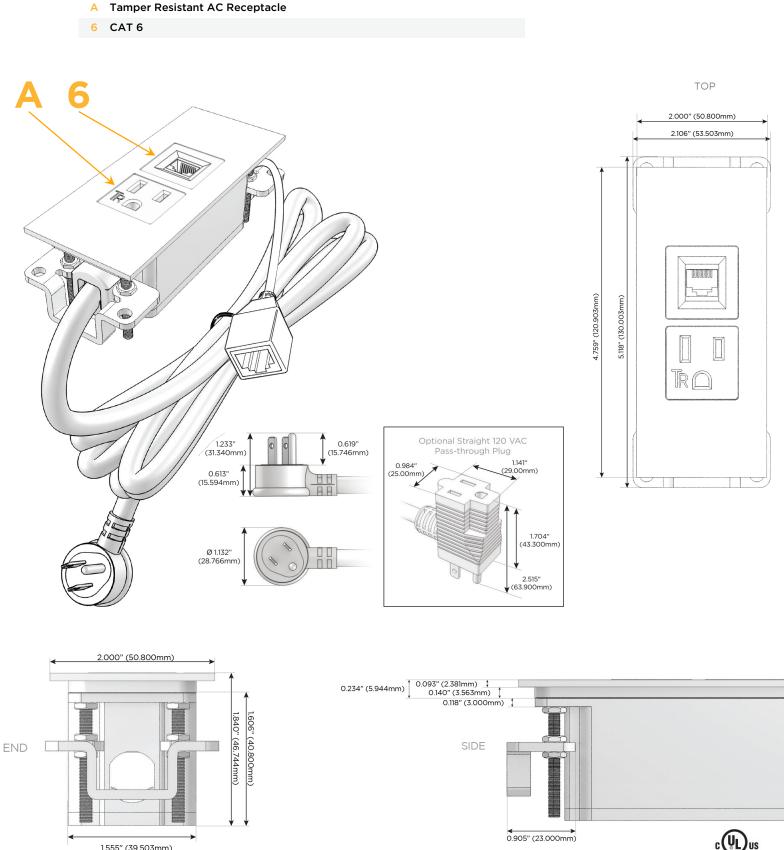

#### Module/Port Options:

- A Tamper Resistant AC Receptacle
- B USB-A & USB-C (3.0A USB-A / 15W USB-C)
- U Double USB-A (Fast Charging Ports Rated for 3.2A)
- H HDMI
- 6 CAT 6
- 12 RJ 12
- X Switched AC
- Y 3-Way Switch (Low Voltage)
- C USB-C (27W High Speed Charging Port)
- Z USB-C (18W High Speed Charging Port)
- R Switched AC (Rocker Switch)
- D Dimmer Switch

#### Plug:

Supplied with Low Profile Flat 45° Angle 120 VAC Plug

Optional Standard Straight 120 VAC Plug

Optional Straight 120 VAC Pass-through Plug

- CLEAN, COMPACT DESIGN
- STREAMLINED
- LOW PROFILE
- SIDE-EXITING CORDS
- PLUG & PLAY
- 6' AC CORD & PLUG (FLAT PLUG STANDARD)
- CUSTOMIZABLE CONFIGURATIONS AND FINISHES
- UL LISTED FOR MOUNTING IN FURNITURE
- 15A

LISTED

E491161 WER DISTR

1.555" (39.503mm)

© 2022 Metro Light & Power, LLC. All rights reserved. US Patent No(s) 10,841,990; 10,847,959; other Patents Pending Metro Light & Power, LLC | 11 Smith St Englewood, NJ 07631 | T: 201-416-4160 | F: 208-979-4613 | info@metrolightandpower.com | www.metrolightandpower.com