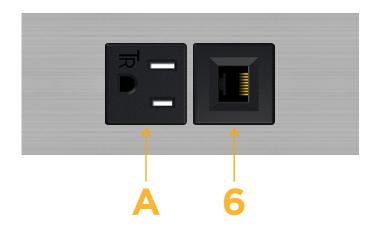

#### Module/Port Options:

- A Tamper Resistant AC Receptacle
- B USB-A & USB-C (3.0A USB-A / 15W USB-C)
- U Double USB-A (Fast Charging Ports Rated for 3.2A)
- H HDMI
- 6 CAT 6
- 12 RJ 12
- X Switched AC
- Y 3-Way Switch (Low Voltage)
- C USB-C (27W High Speed Charging Port)
- Z USB-C (18W High Speed Charging Port)
- R Switched AC (Rocker Switch)
- D Dimmer Switch