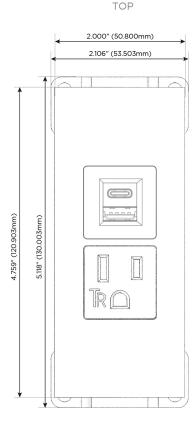

## **Module/Port Options:**

- **Tamper Resistant AC Receptacle**
- USB-A & USB-C (3.0A USB-A / 15W USB-C)
- Double USB-A (Fast Charging Ports Rated for 3.2A)
- H HDMI
- CAT 6
- 12 RJ 12
- Switched AC
- 3-Way Switch (Low Voltage)
- C USB-C (27W High Speed Charging Port)
- USB-C (18W High Speed Charging Port)
- Switched AC (Rocker Switch)
- **Dimmer Switch**

# Modules/Ports:

- A Tamper Resistant AC Receptacle
- B USB-A & USB-C (3.0A USB-A / 15W USB-C)