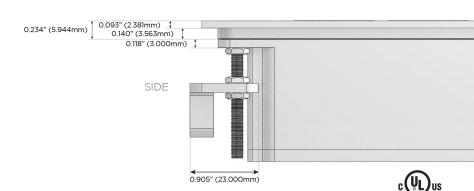

t)
- USB-C (18W High Speed Charging Port)
- Switched AC (Rocker Switch)
- **Dimmer Switch**

### Plug:

Supplied with Low Profile Flat 45° Angle 120 VAC Plug

Optional Standard Straight 120 VAC Plug

Optional Straight 120 VAC Pass-through Plug

- **CLEAN, COMPACT DESIGN**
- **STREAMLINED**
- LOW PROFILE
- SIDE-EXITING CORDS
- **PLUG & PLAY**
- 6' AC CORD & PLUG (FLAT PLUG STANDARD)
- **CUSTOMIZABLE CONFIGURATIONS AND FINISHES**
- **UL LISTED FOR MOUNTING IN FURNITURE**
- 15A





## AC POWER & DATA CONNECTIVITY SOLUTION

M-POWER-2T-AB-MATP

Distributed by



Mormax Company, Inc.

 $\mathcal{C}$ 

914-699-0101

sales@mormax.com mormax.com

8 Westchester Plaza Elmsford, NY 10523

Specs:

# Modules/Ports:

- A Tamper Resistant AC Receptacle
- B USB-A & USB-C (3.0A USB-A / 15W USB-C)