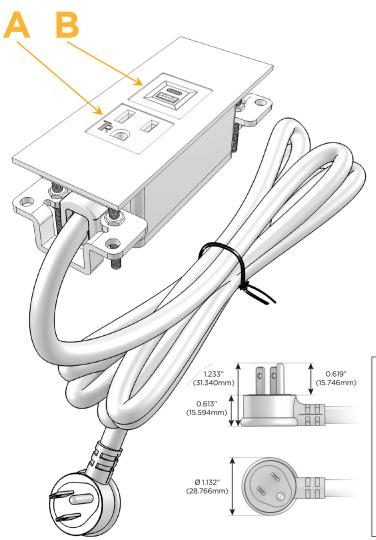

### Plug:

Supplied with Low Profile Flat 45° Angle 120 VAC Plug

Optional Standard Straight 120 VAC Plug

Optional Straight 120 VAC Pass-through Plug

- **CLEAN, COMPACT DESIGN**
- **STREAMLINED**
- LOW PROFILE
- SIDE-EXITING CORDS
- **PLUG & PLAY**
- 6' AC CORD & PLUG (FLAT PLUG STANDARD)
- **CUSTOMIZABLE CONFIGURATIONS AND FINISHES**
- **UL LISTED FOR MOUNTING IN FURNITURE**
- 15A

# Modules/Ports:

- A Tamper Resistant AC Receptacle
- B USB-A & USB-C (3.0A USB-A / 15W USB-C)