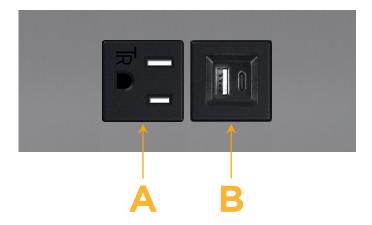

# Modules/Ports:

- A Tamper Resistant AC Receptacle
- B USB-A & USB-C (3.0A USB-A / 15W USB-C)