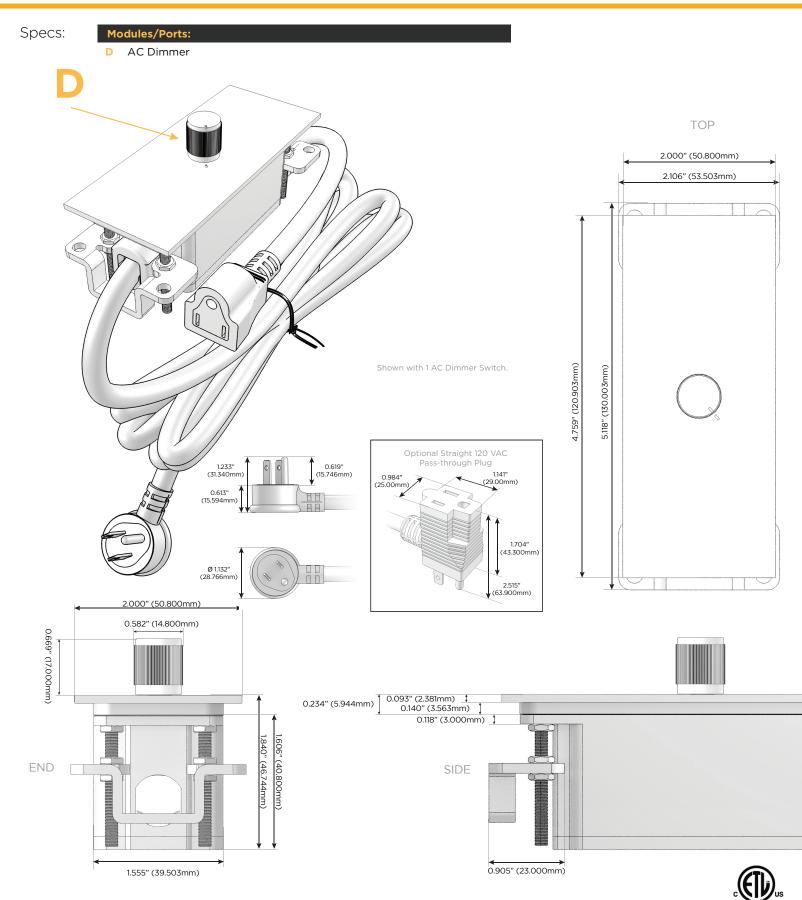

## Ces:Module/Port Options:

- A Tamper Resistant AC Receptacle
- B USB-A & USB-C (3.0A USB-A / 15W USB-C)
- U Double USB-A (Fast Charging Ports Rated for 3.2A)
- D AC Dimmer
- H HDMI
- 6 CAT 6
- 12 RJ 12
- X Switched AC
- Y 3-Way Switch
- C USB-C (27W High Speed Charging Port)
- Z USB-C (18W High Speed Charging Port)
- R Switched AC (Rocker Switch)

#### Plug:

Supplied with Low Profile Flat 45° Angle 120 VAC Plug Optional Standard Straight 120 VAC Plug Optional Straight 120 VAC Pass-through Plug Shown in Antiqued Architectural Bronze (Steel) Plate, featuring 1 AC Dimmer Switch.

- CLEAN, COMPACT DESIGN
- STREAMLINED
- LOW PROFILE
- SIDE-EXITING CORDS
- PLUG & PLAY
- 6' AC CORD & PLUG (FLAT PLUG STANDARD)
- CUSTOMIZABLE CONFIGURATIONS AND FINISHES
- ETL LISTED (IN COMPLIANCE WITH UL 962A)
- 15A
- 0% TO 100% DIMMING