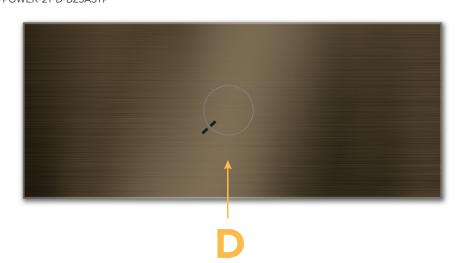

#### ANTIQUED ARCHITECTURAL BRONZE (STEEL) M-POWER-2T-D-BZ5ASTP

Custom Finishes Available

#### Plug:

Supplied with Low Profile Flat 45° Angle 120 VAC Plug Optional Standard Straight 120 VAC Plug Optional Straight 120 VAC Pass-through Plug Shown in Antiqued Architectural Bronze (Steel) Plate, featuring 1 AC Dimmer Switch.