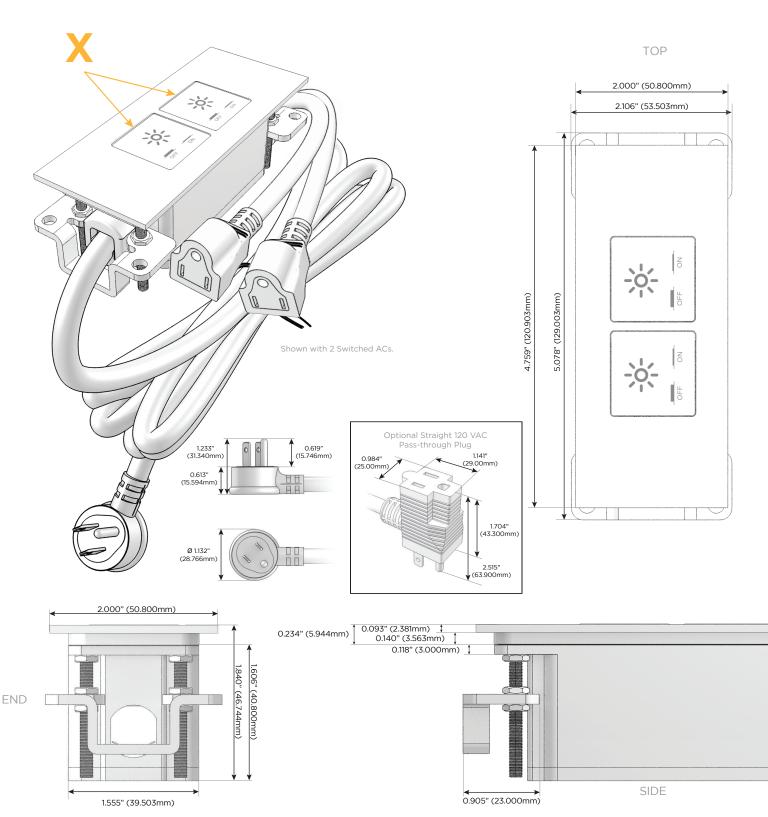

## Module/Port Options:

- A Tamper Resistant AC Receptacle
- B USB-A & USB-C (3.0A USB-A / 15W USB-C)
- U Double USB (Fast Charging Ports Rated for 3.2A)
- H HDMI
- 6 CAT 6
- 12 RJ 12
- X Switched AC
- Y 3-Way Switch
- C USB-C (27W High Speed Charging Port)
- Z USB-C (18W High Speed Charging Port)
- R Switched AC (Rocker Switch)

## Plug:

Supplied with Low Profile Flat 45° Angle 120 VAC Plug Optional Standard Straight 120 VAC Plug Optional Straight 120 VAC Pass-through Plug

Shown in Bronze (ABS) Plate, featuring 2 Switched ACs.

- CLEAN, COMPACT DESIGN
- STREAMLINED
- LOW PROFILE
- SIDE-EXITING CORDS
- PLUG & PLAY
- 6' AC CORD & PLUG (FLAT PLUG STANDARD)
- CUSTOMIZABLE CONFIGURATIONS AND FINISHES
- UL LISTED FOR MOUNTING IN FURNITURE
- 15A

## M-POWER-2T AC POWER & DATA CONNECTIVITY SOLUTION 2T-XX-BZATP

Distributed by

MORMAX

Mormax Company, Inc. 8 Westchester Plaza

Elmsford, NY 10523

914-699-0101
sales@mormax.com
mormax.com

Modules/Ports: X Switched AC