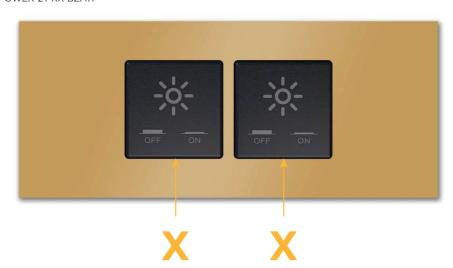

## Plug:

Supplied with Low Profile Flat 45° Angle 120 VAC Plug Optional Standard Straight 120 VAC Plug Optional Straight 120 VAC Pass-through Plug

Shown in Bronze (ABS) Plate, featuring 2 Switched ACs.

- CLEAN, COMPACT DESIGN
- STREAMLINED
- LOW PROFILE
- SIDE-EXITING CORDS
- PLUG & PLAY
- 6' AC CORD & PLUG (FLAT PLUG STANDARD)
- CUSTOMIZABLE CONFIGURATIONS AND FINISHES
- UL LISTED FOR MOUNTING IN FURNITURE
- 15A

## M-POWER-2T AC POWER & DATA CONNECTIVITY SOLUTION 2T-XX-BZATP

Distributed by

MORMAX

Mormax Company, Inc. 8 Westchester Plaza

Elmsford, NY 10523

914-699-0101
sales@mormax.com
mormax.com

Modules/Ports: X Switched AC