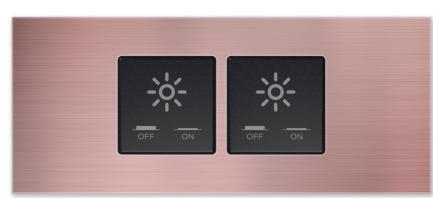

## Trim Plate Finish: CHAMPAGNE (ABS)

Custom Finishes Available M-POWER-2T-XX-CHATP

Shown in Champagne (ABS) Trim Plate, featuring 2 Switched ACs.