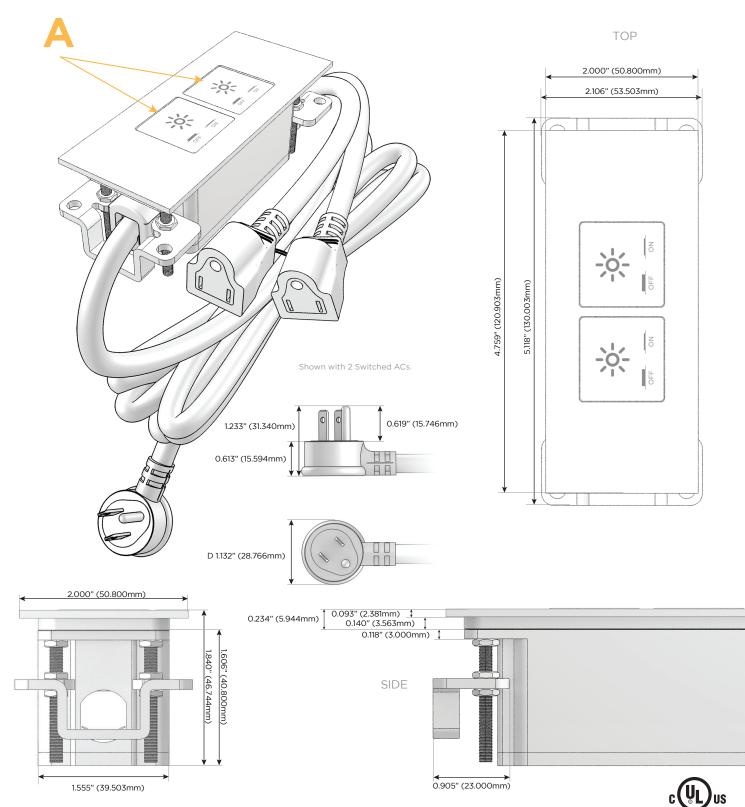

#### Features:

- Module/Port Options:
- A Tamper Resistant AC Receptacle
- B Double USB (Fast Charging Ports Rated for 3.2A)
- C HDMI
- D CAT 6
  - E 3.5mm Mini Stereo Jack
- **F** Single USB (Fast Charging Port Rated for 3.2A)
- G RJ 12
- H Switched AC
  - 3-Way Switch
- J USB-C (27W High Speed Charging Port)
  - K USB-C (13W High Speed Charging Port)
- L Switched AC (Rocker Switch)

#### Plug:

Low Profile Flat 45° Angle 120 VAC Plug Standard Straight 120 VAC Plug

Shown in Champagne (ABS) Trim Plate, featuring 2 Switched ACs.

## **AC POWER & DATA CONNECTIVITY SOLUTION**

M-POWER-2T-XX-CHATP

MORMAX Mormax Company, Inc. § 914-699-0101

8 Westchester Plaza Elmsford, NY 10523 sales@mormax.com

E49116

mormax.com

Specs:

Modules/Ports: A Switched AC