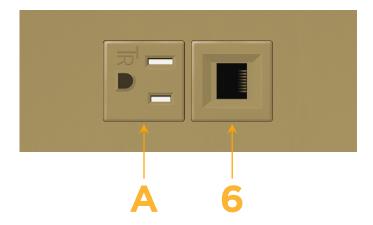

# **Module/Port Options:**

- A Tamper Resistant AC Receptacle
- B USB-A & USB-C (3.0A USB-A / 15W USB-C)
- U Double USB-A (Fast Charging Ports Rated for 3.2A)
- H HDMI
- 6 CAT 6
- 12 RJ 12
- X Switched AC
- Y 3-Way Switch (Low Voltage)
- C USB-C (27W High Speed Charging Port)
- Z USB-C (18W High Speed Charging Port)
- R Switched AC (Rocker Switch)
- Dimmer Switch

# Distributed by

Mormax Company, Inc. 8 Westchester Plaza

Elmsford, NY 10523

914-699-0101

sales@mormax.com mormax.com

Modules/Ports:

**Tamper Resistant AC Receptacle** 

CAT 6