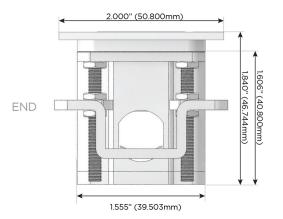

## Plug:

Supplied with Low Profile Flat 45° Angle 120 VAC Plug

Optional Standard Straight 120 VAC Plug

Optional Straight 120 VAC Pass-through Plug

- CLEAN, COMPACT DESIGN
- STREAMLINED
- LOW PROFILE
- SIDE-EXITING CORDS
- PLUG & PLAY
- 6' AC CORD & PLUG (FLAT PLUG STANDARD)
- CUSTOMIZABLE CONFIGURATIONS AND FINISHES
- UL LISTED FOR MOUNTING IN FURNITURE
- 15A