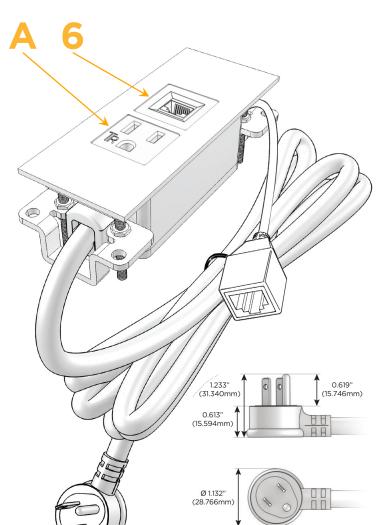

# **Module/Port Options:**

- A Tamper Resistant AC Receptacle
- B USB-A & USB-C (3.0A USB-A / 15W USB-C)
- U Double USB-A (Fast Charging Ports Rated for 3.2A)
- H HDMI
- 6 CAT 6
- 12 RJ 12
- X Switched AC
- Y 3-Way Switch (Low Voltage)
- C USB-C (27W High Speed Charging Port)
- Z USB-C (18W High Speed Charging Port)
- R Switched AC (Rocker Switch)
- Dimmer Switch

## Plug:

Supplied with Low Profile Flat 45° Angle 120 VAC Plug

Optional Standard Straight 120 VAC Plug

Optional Straight 120 VAC Pass-through Plug

- CLEAN, COMPACT DESIGN
- STREAMLINED
- LOW PROFILE
- SIDE-EXITING CORDS
- PLUG & PLAY
- 6' AC CORD & PLUG (FLAT PLUG STANDARD)
- CUSTOMIZABLE CONFIGURATIONS AND FINISHES
- UL LISTED FOR MOUNTING IN FURNITURE
- 15A

# Distributed by

Mormax Company, Inc. 8 Westchester Plaza

Elmsford, NY 10523

914-699-0101

sales@mormax.com mormax.com

Modules/Ports:

**Tamper Resistant AC Receptacle** 

CAT 6