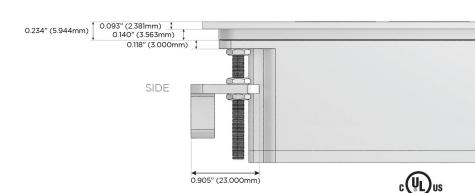

y Switch (Low Voltage)
- C USB-C (27W High Speed Charging Port)
- Z USB-C (18W High Speed Charging Port)
- R Switched AC (Rocker Switch)
- Dimmer Switch

## Plug:

Supplied with Low Profile Flat 45° Angle 120 VAC Plug

Optional Standard Straight 120 VAC Plug

Optional Straight 120 VAC Pass-through Plug

- CLEAN, COMPACT DESIGN
- STREAMLINED
- LOW PROFILE
- SIDE-EXITING CORDS
- PLUG & PLAY
- 6' AC CORD & PLUG (FLAT PLUG STANDARD)
- CUSTOMIZABLE CONFIGURATIONS AND FINISHES
- UL LISTED FOR MOUNTING IN FURNITURE
- 15A





# AC POWER & DATA CONNECTIVITY SOLUTION

M-POWER-2TBZ2-A6-BZ2ATP

Specs:

# Distributed by



Mormax Company, Inc. 8 Westchester Plaza

Elmsford, NY 10523

914-699-0101

sales@mormax.com mormax.com

Modules/Ports:

**Tamper Resistant AC Receptacle** 

CAT 6







LISTED