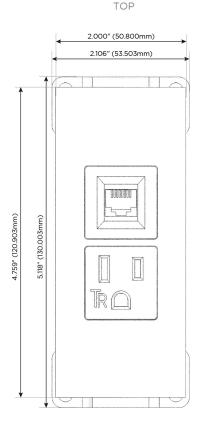

# **Module/Port Options:**

- A Tamper Resistant AC Receptacle
- B USB-A & USB-C (3.0A USB-A / 15W USB-C)
- U Double USB-A (Fast Charging Ports Rated for 3.2A)
- H HDMI
- 6 CAT 6
- 12 RJ 12
- X Switched AC
- Y 3-Way Switch (Low Voltage)
- C USB-C (27W High Speed Charging Port)
- Z USB-C (18W High Speed Charging Port)
- R Switched AC (Rocker Switch)
- Dimmer Switch

# Distributed by

Mormax Company, Inc. 8 Westchester Plaza

Elmsford, NY 10523

914-699-0101

sales@mormax.com mormax.com

Modules/Ports:

**Tamper Resistant AC Receptacle** 

CAT 6