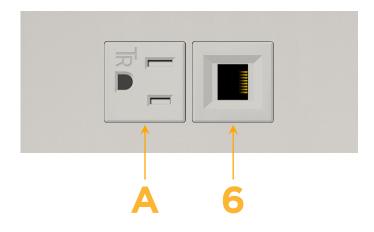

#### **Module/Port Options:**

- Α Tamper Resistant AC Receptacle
- USB-A & USB-C (3.0A USB-A / 15W USB-C) В
- Double USB-A (Fast Charging Ports Rated for 3.2A)
- H HDMI
- CAT 6 6
- 12 RJ 12
- X Switched AC
- Y 3-Way Switch (Low Voltage)
- C USB-C (27W High Speed Charging Port)
- Ζ USB-C (18W High Speed Charging Port)
- Switched AC (Rocker Switch) R
- D **Dimmer Switch**