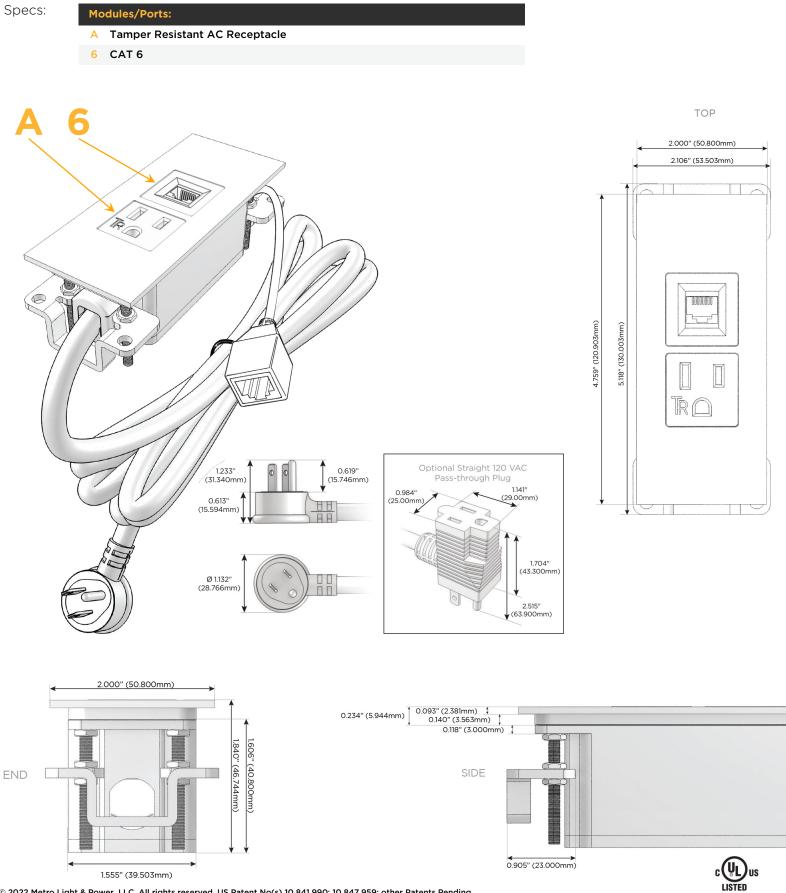

#### **Module/Port Options:**

- Α Tamper Resistant AC Receptacle
- USB-A & USB-C (3.0A USB-A / 15W USB-C) В
- Double USB-A (Fast Charging Ports Rated for 3.2A)
- H HDMI
- CAT 6 6
- 12 RJ 12
- X Switched AC
- Y 3-Way Switch (Low Voltage)
- C USB-C (27W High Speed Charging Port)
- Ζ USB-C (18W High Speed Charging Port)
- Switched AC (Rocker Switch) R
- D **Dimmer Switch**

#### Plug:

Supplied with Low Profile Flat 45° Angle 120 VAC Plug

**Optional Standard Straight 120 VAC Plug** 

**Optional Straight 120 VAC Pass-through Plug** 

- CLEAN, COMPACT DESIGN
- STREAMLINED
- LOW PROFILE
- SIDE-EXITING CORDS
- **PLUG & PLAY**
- 6' AC CORD & PLUG (FLAT PLUG STANDARD)
- CUSTOMIZABLE CONFIGURATIONS AND FINISHES
- UL LISTED FOR MOUNTING IN FURNITURE
- 15A