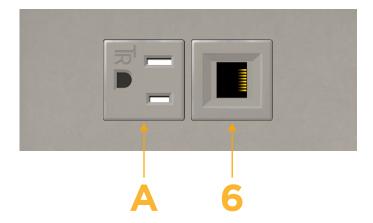

## **Module/Port Options:**

- A Tamper Resistant AC Receptacle
- B USB-A & USB-C (3.0A USB-A / 15W USB-C)
- U Double USB-A (Fast Charging Ports Rated for 3.2A)
- H HDMI
- 6 CAT 6
- 12 RJ 12
- X Switched AC
- Y 3-Way Switch (Low Voltage)
- C USB-C (27W High Speed Charging Port)
- Z USB-C (18W High Speed Charging Port)
- R Switched AC (Rocker Switch)
- D Dimmer Switch

sales@mormax.com
mormax.com

**Modules/Ports:** 

A Tamper Resistant AC Receptacle

6 CAT 6

LISTED