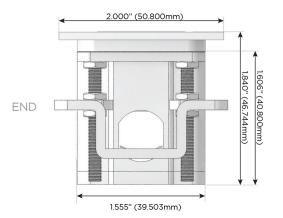

## AC POWER & DATA CONNECTIVITY SOLUTION

M-POWER-2TS2-A6-S2ATP

Specs:

Distributed by

Mormax Company, Inc. 8 Westchester Plaza

Elmsford, NY 10523

<u>&</u>

914-699-0101