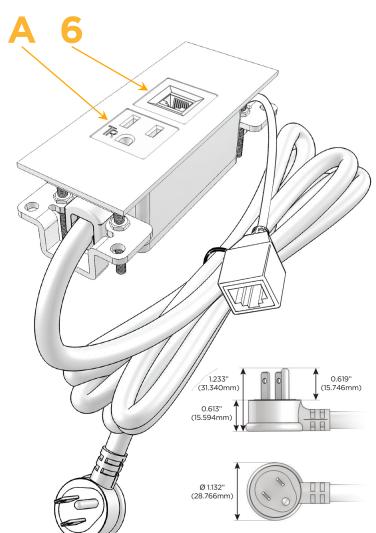

## **Module/Port Options:**

- A Tamper Resistant AC Receptacle
- B USB-A & USB-C (3.0A USB-A / 15W USB-C)
- U Double USB-A (Fast Charging Ports Rated for 3.2A)
- H HDMI
- 6 CAT 6
- 12 RJ 12
- X Switched AC
- Y 3-Way Switch (Low Voltage)
- C USB-C (27W High Speed Charging Port)
- Z USB-C (18W High Speed Charging Port)
- R Switched AC (Rocker Switch)
- D Dimmer Switch

# Plug:

Supplied with Low Profile Flat 45° Angle 120 VAC Plug

Optional Standard Straight 120 VAC Plug

Optional Straight 120 VAC Pass-through Plug

- CLEAN, COMPACT DESIGN
- STREAMLINED
- LOW PROFILE
- SIDE-EXITING CORDS
- PLUG & PLAY
- 6' AC CORD & PLUG (FLAT PLUG STANDARD)
- CUSTOMIZABLE CONFIGURATIONS AND FINISHES
- UL LISTED FOR MOUNTING IN FURNITURE
- 15A

sales@mormax.com
mormax.com

**Modules/Ports:** 

A Tamper Resistant AC Receptacle

6 CAT 6

LISTED