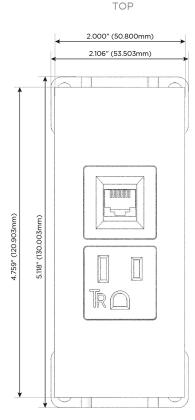

## AC POWER & DATA CONNECTIVITY SOLUTION

M-POWER-2TS2-A6-S2ATP

Specs:

Distributed by

Mormax Company, Inc. 8 Westchester Plaza

Elmsford, NY 10523

<u>&</u>

914-699-0101