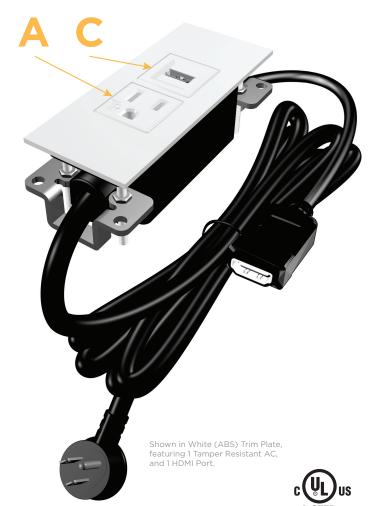

#### **Module/Port Options:**

- A Tamper Resistant AC Receptacle
- B Double USB (Fast Charging Ports Rated for 3.2A)
- C HDMI
- D CAT 6
- E 3.5mm Mini Stereo Jack
- F Single USB (Fast Charging Port Rated for 3.2A)
- G RJ 12
- H Switched AC
  - 3-Way Switch
- J USB-C (27W High Speed Charging Port)
  - K USB-C (18W High Speed Charging Port)
- L Switched AC (Rocker Switch)

Low Profile Flat 45° Angle 120 VAC Plug

Standard Straight 120 VAC Plug

- CLEAN, COMPACT DESIGN
- STREAMLINED
- LOW PROFILE
- SIDE-EXITING CORDS
- PLUG & PLAY
- 3.2A HIGH SPEED USB CHARGING FOR ALL DEVICES
- 6' AC CORD & PLUG (FLAT PLUG STANDARD)
- CUSTOMIZABLE CONFIGURATIONS AND FINISHES
- UL LISTED FOR MOUNTING IN FURNITURE
- 15A

#### Modules/Ports:

- Tamper Resistant AC Receptacle
- HDMI

**AC POWER & DATA CONNECTIVITY SOLUTION** 

0.093" (2.381mm) 0.140" (3.563mm) 0.234" (5.944mm) 0.118" (3.000mm) 1 SIDE 0.905" (23.000mm)