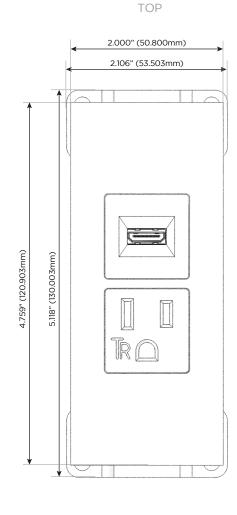

### M-POWER-2TW-AH-WATP

Specs:

#### Modules/Ports:

- Tamper Resistant AC Receptacle
- HDMI

**AC POWER & DATA CONNECTIVITY SOLUTION** 

0.093" (2.381mm) 0.140" (3.563mm) 0.234" (5.944mm) 0.118" (3.000mm) 1 SIDE 0.905" (23.000mm)