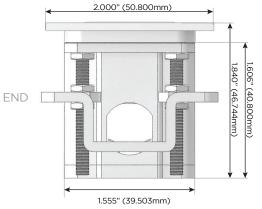

### M-POWER-2TW-AH-WATP

Specs:

#### Modules/Ports:

- Tamper Resistant AC Receptacle
- HDMI

**AC POWER & DATA CONNECTIVITY SOLUTION** 

0.093" (2.381mm) 0.140" (3.563mm) 0.234" (5.944mm) 0.118" (3.000mm) 1 SIDE 0.905" (23.000mm)