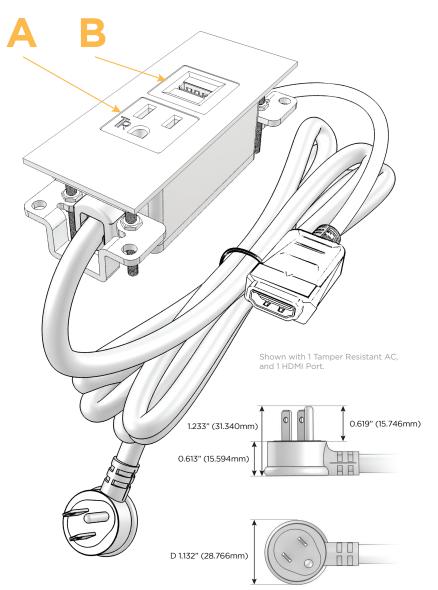

#### **Module/Port Options:**

- A Tamper Resistant AC Receptacle
- B Double USB (Fast Charging Ports Rated for 3.2A)
- C HDMI
- D CAT 6
- E 3.5mm Mini Stereo Jack
- F Single USB (Fast Charging Port Rated for 3.2A)
- G RJ 12
- H Switched AC
  - 3-Way Switch
- J USB-C (27W High Speed Charging Port)
  - K USB-C (18W High Speed Charging Port)
- L Switched AC (Rocker Switch)

Low Profile Flat 45° Angle 120 VAC Plug

Standard Straight 120 VAC Plug

- CLEAN, COMPACT DESIGN
- STREAMLINED
- LOW PROFILE
- SIDE-EXITING CORDS
- PLUG & PLAY
- 3.2A HIGH SPEED USB CHARGING FOR ALL DEVICES
- 6' AC CORD & PLUG (FLAT PLUG STANDARD)
- CUSTOMIZABLE CONFIGURATIONS AND FINISHES
- UL LISTED FOR MOUNTING IN FURNITURE
- 15A

#### Modules/Ports:

- Tamper Resistant AC Receptacle
- HDMI

**AC POWER & DATA CONNECTIVITY SOLUTION** 

0.093" (2.381mm) 0.140" (3.563mm) 0.234" (5.944mm) 0.118" (3.000mm) 1 SIDE 0.905" (23.000mm)