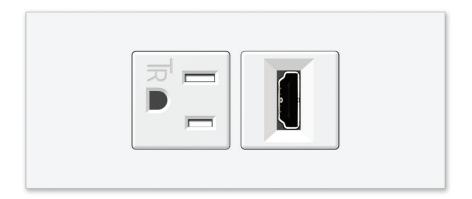

#### **Module/Port Options:**

- A Tamper Resistant AC Receptacle
- B Double USB (Fast Charging Ports Rated for 3.2A)
- C HDMI
- D CAT 6
- E 3.5mm Mini Stereo Jack
- F Single USB (Fast Charging Port Rated for 3.2A)
- G RJ 12
- H Switched AC
  - 3-Way Switch
- J USB-C (27W High Speed Charging Port)
  - K USB-C (18W High Speed Charging Port)
- L Switched AC (Rocker Switch)

#### Modules/Ports:

- Tamper Resistant AC Receptacle
- HDMI

**AC POWER & DATA CONNECTIVITY SOLUTION** 

0.093" (2.381mm) 0.140" (3.563mm) 0.234" (5.944mm) 0.118" (3.000mm) 1 SIDE 0.905" (23.000mm)