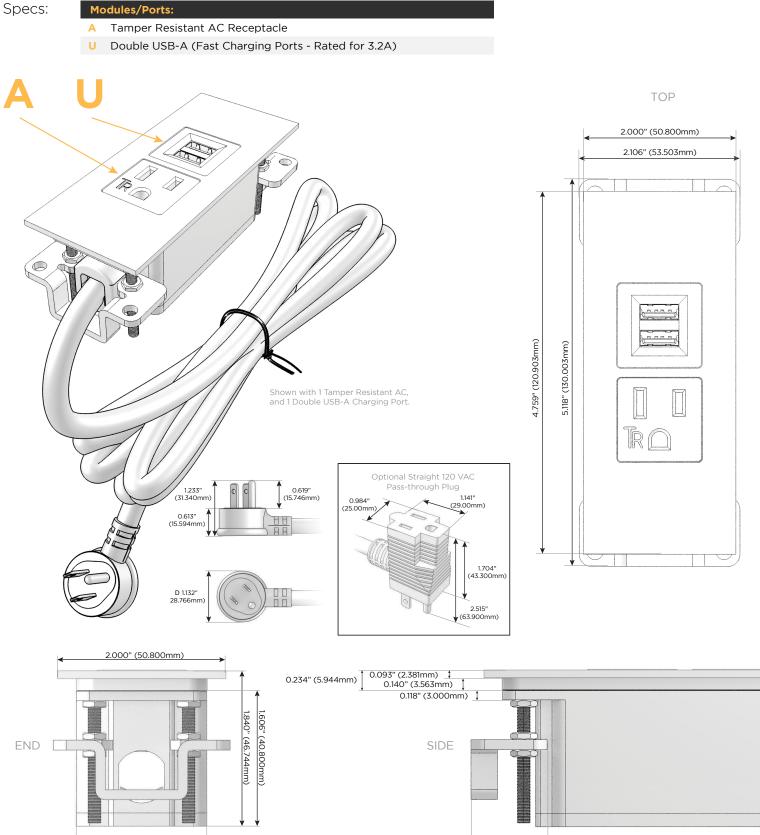

## Module/Port Options:

- A Tamper Resistant AC Receptacle
- B USB-A & USB-C
- U Double USB-A (Fast Charging Ports Rated for 3.2A)
- H HDMI
- 6 CAT 6
- 12 RJ 12
- X Switched AC
- Y 3-Way Switch
- C USB-C (27W High Speed Charging Port)
- **Z** USB-C (18W High Speed Charging Port)
- R Switched AC (Rocker Switch)
- D Dimmer Switch

### Plug:

Supplied with Low Profile Flat 45° Angle 120 VAC Plug Optional Standard Straight 120 VAC Plug Optional Straight 120 VAC Pass-through Plug

Shown in Standard Bronze (ABS) Trim Plate. featuring 1 Tamper Resistant AC and 1 Double USB-A Charging Port.

- CLEAN, COMPACT DESIGN
- STREAMLINED
- LOW PROFILE
- SIDE-EXITING CORDS
- PLUG & PLAY
- 3.2A HIGH SPEED USB-A CHARGING FOR ALL DEVICES
- 6' AC CORD & PLUG (FLAT PLUG STANDARD)
- CUSTOMIZABLE CONFIGURATIONS AND FINISHES
- UL LISTED FOR MOUNTING IN FURNITURE
- 15A