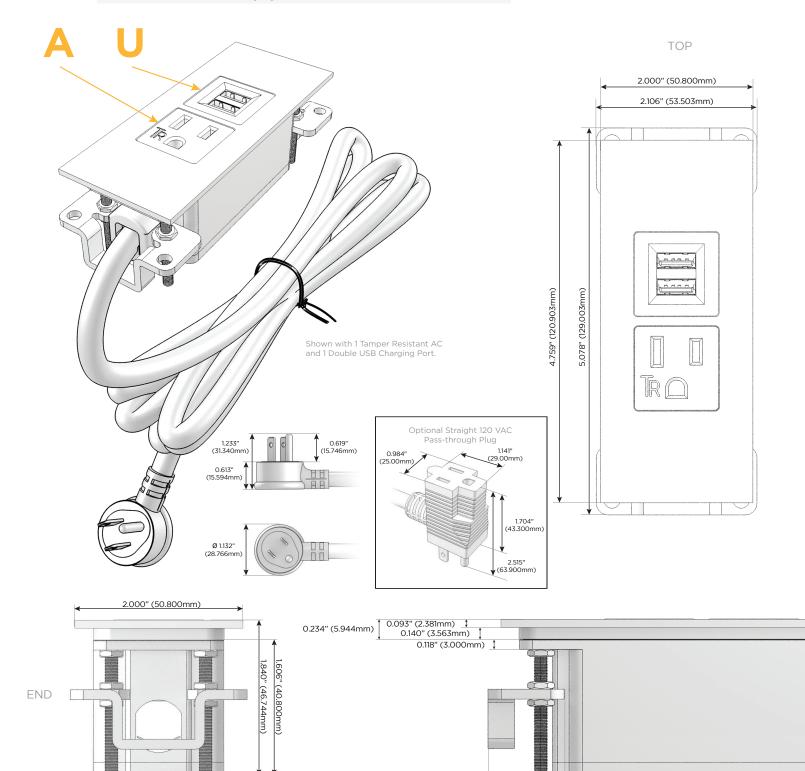

#### **Module/Port Options:**

- A Tamper Resistant AC Receptacle
- U Double USB (Fast Charging Ports Rated for 3.2A)
- H HDMI
- 6 CAT 6
- 12 RJ 12
- X Switched AC
- Y 3-Way Switch
- C USB-C (27W High Speed Charging Port)
- Z USB-C (18W High Speed Charging Port)
- R Switched AC (Rocker Switch)

#### Plug:

Supplied with Low Profile Flat 45° Angle 120 VAC Plug

Optional Standard Straight 120 VAC Plug

Optional Straight 120 VAC Pass-through Plug

Shown in Satin Nickel (ABS) Plate, featuring 1 Tamper Resistant AC and 1 Double USB Charging Port.

Distributed by

Mormax Company, Inc. 8 Westchester Plaza Elmsford, NY 10523

914-699-0101 sales@mormax.com mormax.com

**Modules/Ports:** 

1.555" (39.503mm)

Specs:

Tamper Resistant AC Receptacle

Double USB (Fast Charging Ports - Rated for 3.2A)

SIDE

0.905" (23.000mm)