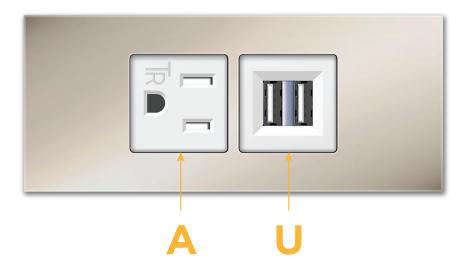

#### **Module/Port Options:**

- A Tamper Resistant AC Receptacle
- U Double USB (Fast Charging Ports Rated for 3.2A)
- H HDMI
- 6 CAT 6
- 12 RJ 12
- X Switched AC
- Y 3-Way Switch
- C USB-C (27W High Speed Charging Port)
- Z USB-C (18W High Speed Charging Port)
- R Switched AC (Rocker Switch)

#### Plug:

Supplied with Low Profile Flat 45° Angle 120 VAC Plug

Optional Standard Straight 120 VAC Plug

Optional Straight 120 VAC Pass-through Plug

Shown in Satin Nickel (ABS) Plate, featuring 1 Tamper Resistant AC and 1 Double USB Charging Port.

Distributed by

Mormax Company, Inc. 8 Westchester Plaza Elmsford, NY 10523

914-699-0101 sales@mormax.com mormax.com

**Modules/Ports:** 

1.555" (39.503mm)

Specs:

Tamper Resistant AC Receptacle

Double USB (Fast Charging Ports - Rated for 3.2A)