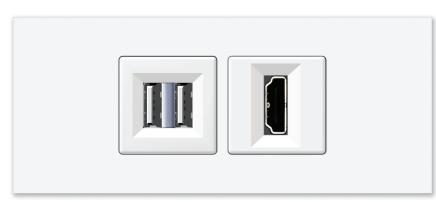

#### Features:

- Module/Port Options: A Tamper Resistant AC Receptacle
- B Double USB (Fast Charging Ports Rated for 3.2A)
- C HDMI
- D CAT 6
- E 3.5mm Mini Stereo Jack
- F Single USB (Fast Charging Port Rated for 3.2A)
- G RJ 12
- H Switched AC
  - 3-Way Switch
- J USB-C (27W High Speed Charging Port)
  - K USB-C (18W High Speed Charging Port)
- L Switched AC (Rocker Switch)

### **AC POWER & DATA CONNECTIVITY SOLUTION**

M-POWER-2TW-UH-WATP

914-699-0101 Mormax Company, Inc. 8 Westchester Plaza Elmsford, NY 10523

MORMAX

sales@mormax.com

mormax.com

- Modules/Ports: Double USB (Fast Charging Ports - Rated for 3.2A) Α
- В HDMI