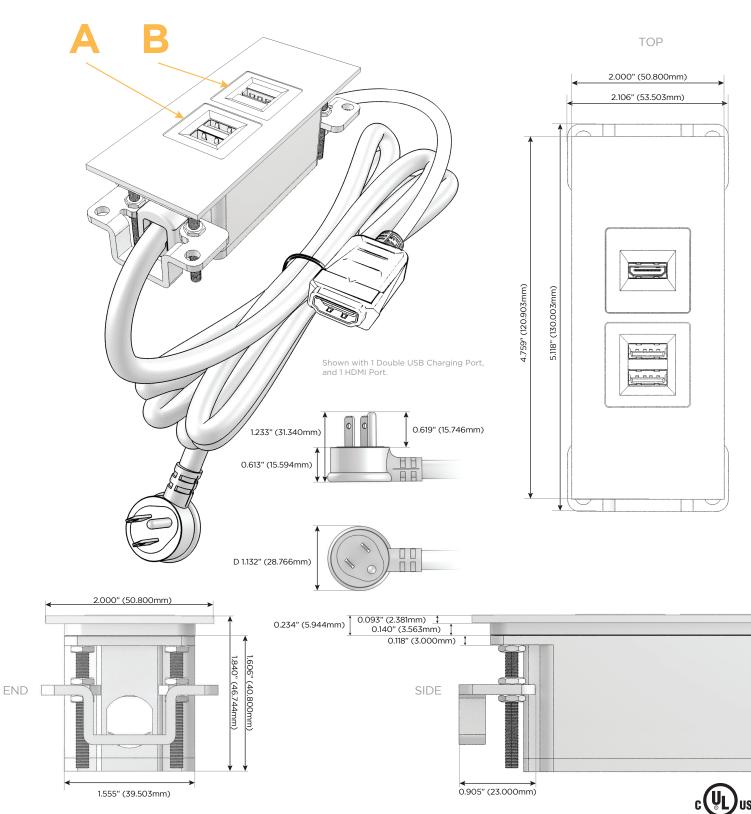

#### Features:

- Module/Port Options: A Tamper Resistant AC Receptacle
- B Double USB (Fast Charging Ports Rated for 3.2A)
- C HDMI
- D CAT 6
- E 3.5mm Mini Stereo Jack
- F Single USB (Fast Charging Port Rated for 3.2A)
- G RJ 12
- H Switched AC
  - 3-Way Switch
- J USB-C (27W High Speed Charging Port)
  - K USB-C (18W High Speed Charging Port)
- L Switched AC (Rocker Switch)

### **AC POWER & DATA CONNECTIVITY SOLUTION**

M-POWER-2TW-UH-WATP

914-699-0101 Mormax Company, Inc. 8 Westchester Plaza Elmsford, NY 10523

MORMAX

sales@mormax.com

mormax.com

- Modules/Ports: Double USB (Fast Charging Ports - Rated for 3.2A) Α
- В HDMI