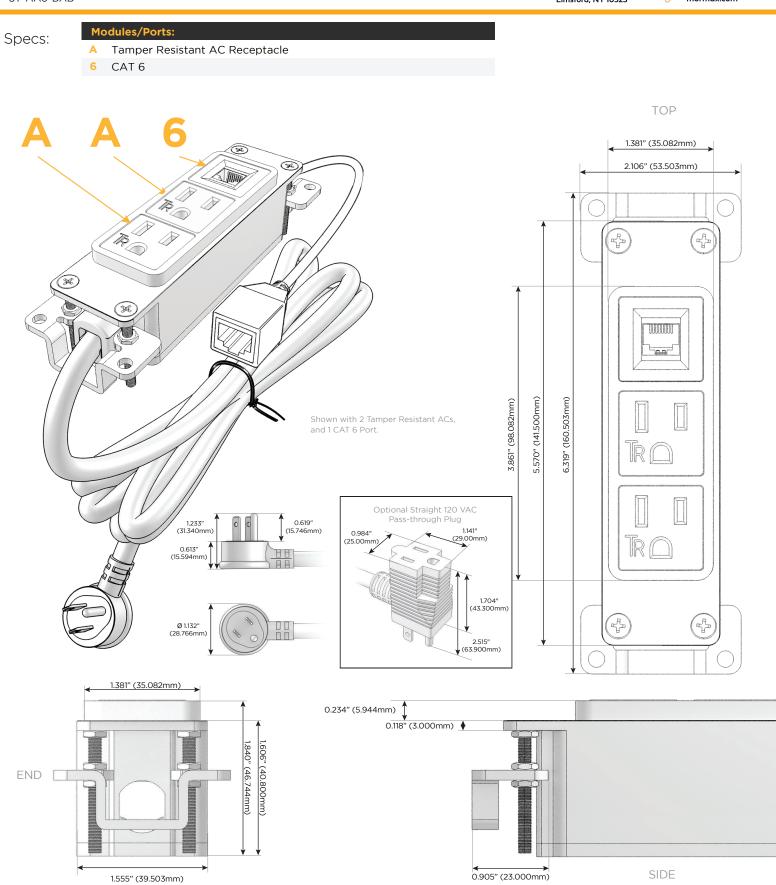

## Module/Port Options:

- Tamper Resistant AC Receptacle
- B USB-A & USB-C (3.0A USB-A / 15W USB-C)
- U Double USB (Fast Charging Ports Rated for 3.2A)
- H HDMI
- 6 CAT 6
- 12 RJ 12
- X Switched AC
- Y 3-Way Switch
- C USB-C (27W High Speed Charging Port)
- Z USB-C (18W High Speed Charging Port)
- R Switched AC (Rocker Switch)

## Plug:

Supplied with Low Profile Flat 45° Angle 120 VAC Plug Optional Standard Straight 120 VAC Plug Optional Straight 120 VAC Pass-through Plug

Shown in Black (ABS) Bezel, featuring 2 Tamper Resistant ACs, and 1 CAT 6 Port.