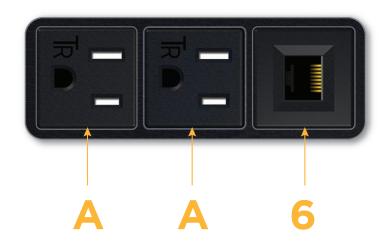

## Module/Port Options:

- Tamper Resistant AC Receptacle
- B USB-A & USB-C (3.0A USB-A / 15W USB-C)
- U Double USB (Fast Charging Ports Rated for 3.2A)
- H HDMI
- 6 CAT 6
- 12 RJ 12
- X Switched AC
- Y 3-Way Switch
- C USB-C (27W High Speed Charging Port)
- Z USB-C (18W High Speed Charging Port)
- R Switched AC (Rocker Switch)

## Plug:

Supplied with Low Profile Flat 45° Angle 120 VAC Plug Optional Standard Straight 120 VAC Plug Optional Straight 120 VAC Pass-through Plug

Shown in Black (ABS) Bezel, featuring 2 Tamper Resistant ACs, and 1 CAT 6 Port.