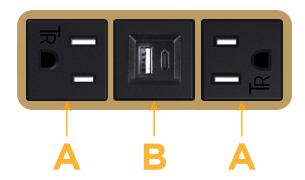

# **Modules/Ports:**

- A Tamper Resistant AC Receptacle
- B USB-A & USB-C (3.0A USB-A / 15W USB-C)

(28.766mm)

2.515" (63.900mm)