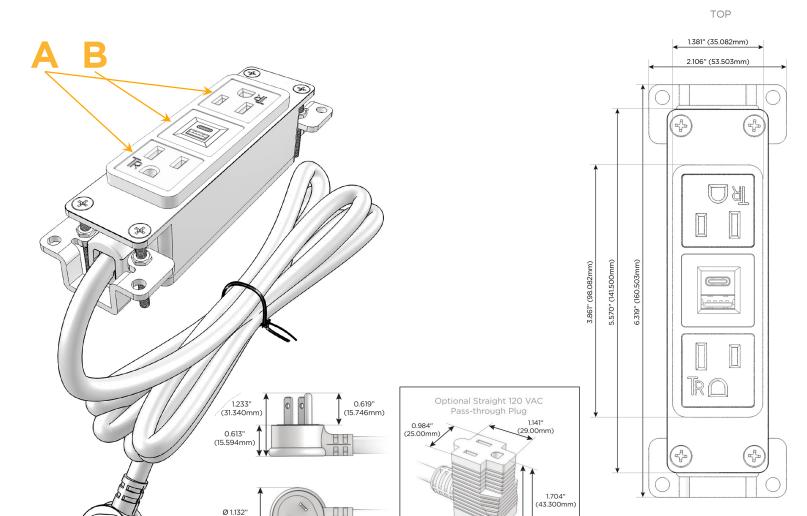

## **Module/Port Options:**

- **Tamper Resistant AC Receptacle**
- USB-A & USB-C (3.0A USB-A / 15W USB-C)
- Double USB-A (Fast Charging Ports Rated for 3.2A)
- **HDMI**
- CAT 6 6
- 12 RJ 12
- Switched AC
- 3-Way Switch (Low Voltage)
- C USB-C (27W High Speed Charging Port)
- USB-C (18W High Speed Charging Port)
- Switched AC (Rocker Switch)
- D **Dimmer Switch**

### Plug:

Supplied with Low Profile Flat 45° Angle 120 VAC Plug

Optional Standard Straight 120 VAC Plug

Optional Straight 120 VAC Pass-through Plug

- CLEAN, COMPACT DESIGN
- **STREAMLINED**
- **LOW PROFILE**
- SIDE-EXITING CORDS
- **PLUG & PLAY**
- 6' AC CORD & PLUG (FLAT PLUG STANDARD)
- **CUSTOMIZABLE CONFIGURATIONS AND FINISHES**
- UL LISTED FOR MOUNTING IN FURNITURE
- 15A

# **Modules/Ports:**

- A Tamper Resistant AC Receptacle
- B USB-A & USB-C (3.0A USB-A / 15W USB-C)

(28.766mm)

2.515" (63.900mm)