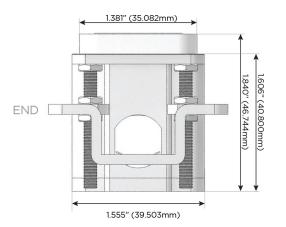

### Plug:

Supplied with Low Profile Flat 45° Angle 120 VAC Plug

Optional Standard Straight 120 VAC Plug

Optional Straight 120 VAC Pass-through Plug

- CLEAN, COMPACT DESIGN
- **STREAMLINED**
- **LOW PROFILE**
- SIDE-EXITING CORDS
- **PLUG & PLAY**
- 6' AC CORD & PLUG (FLAT PLUG STANDARD)
- **CUSTOMIZABLE CONFIGURATIONS AND FINISHES**
- UL LISTED FOR MOUNTING IN FURNITURE
- 15A