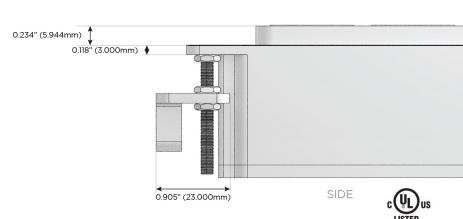

### Plug:

Supplied with Low Profile Flat 45° Angle 120 VAC Plug

Optional Standard Straight 120 VAC Plug

Optional Straight 120 VAC Pass-through Plug

- CLEAN, COMPACT DESIGN
- **STREAMLINED**
- **LOW PROFILE**
- SIDE-EXITING CORDS
- **PLUG & PLAY**
- 6' AC CORD & PLUG (FLAT PLUG STANDARD)
- **CUSTOMIZABLE CONFIGURATIONS AND FINISHES**
- UL LISTED FOR MOUNTING IN FURNITURE
- 15A