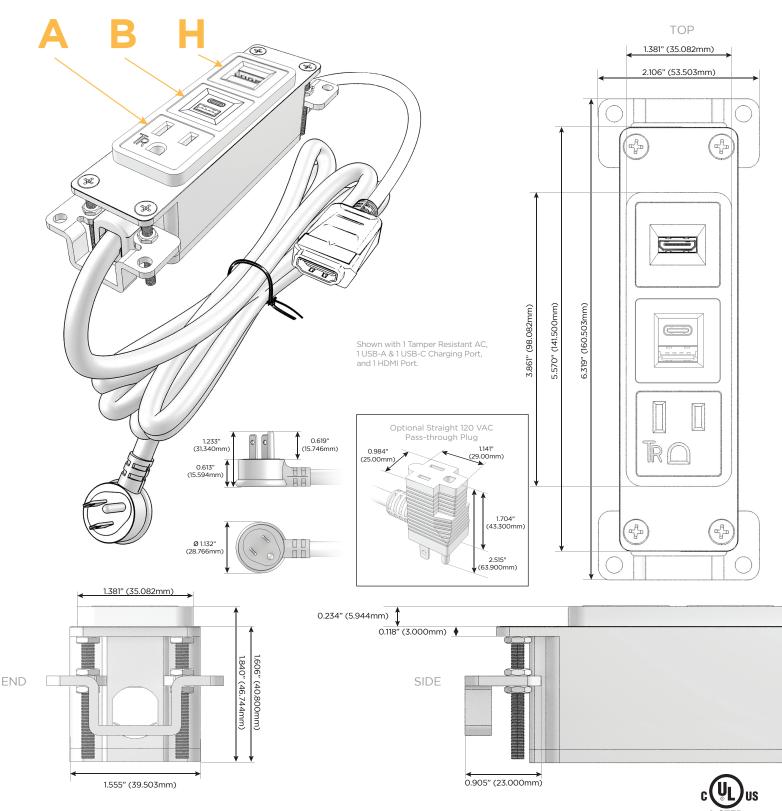

#### **Module/Port Options:**

- A Tamper Resistant AC Receptacle
- B USB-A & USB-C (3.0A USB-A / 15W USB-C)
- U Double USB (Fast Charging Ports Rated for 3.2A)
- D AC Dimmer
- H HDMI
- 6 CAT 6
- 12 RJ 12
- X Switched AC
- Y 3-Way Switch
- C USB-C (27W High Speed Charging Port)
- Z USB-C (18W High Speed Charging Port)
- R Switched AC (Rocker Switch)

# Plug:

Supplied with Low Profile Flat 45° Angle 120 VAC Plug Optional Standard Straight 120 VAC Plug Optional Straight 120 VAC Pass-through Plug Shown in Architectural Bronze (ABS), Bezel, featuring 1 Tamper Resistant AC, 1 USB-A  $\&\,1$  USB-C Charging Port, and 1 HDMI Port.

# Modules/Ports: Specs:

- Tamper Resistant AC Receptacle
- В USB-A & USB-C (3.0A USB-A / 15W USB-C)
- HDMI