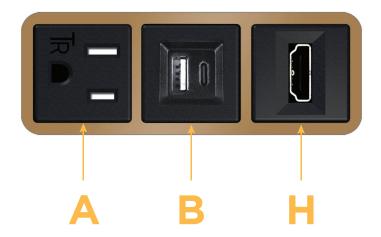

#### **Module/Port Options:**

- A Tamper Resistant AC Receptacle
- B USB-A & USB-C (3.0A USB-A / 15W USB-C)
- U Double USB (Fast Charging Ports Rated for 3.2A)
- D AC Dimmer
- H HDMI
- 6 CAT 6
- 12 RJ 12
- X Switched AC
- Y 3-Way Switch
- C USB-C (27W High Speed Charging Port)
- Z USB-C (18W High Speed Charging Port)
- R Switched AC (Rocker Switch)

# Plug:

Supplied with Low Profile Flat 45° Angle 120 VAC Plug Optional Standard Straight 120 VAC Plug Optional Straight 120 VAC Pass-through Plug Shown in Architectural Bronze (ABS), Bezel, featuring 1 Tamper Resistant AC, 1 USB-A  $\&\,1$  USB-C Charging Port, and 1 HDMI Port.

# Modules/Ports: Specs:

- Tamper Resistant AC Receptacle
- В USB-A & USB-C (3.0A USB-A / 15W USB-C)
- HDMI