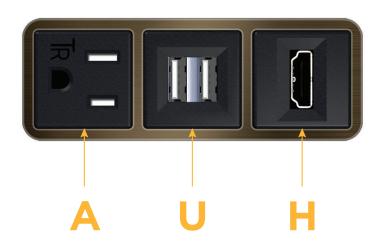

#### res: Module/Port Options:

- A Tamper Resistant AC Receptacle
- U Double USB (Fast Charging Ports Rated for 3.2A)
- H HDMI
- 6 CAT 6
- 12 RJ 12
- X Switched AC
- Y 3-Way Switch
- C USB-C (27W High Speed Charging Port)
- Z USB-C (18W High Speed Charging Port)
- R Switched AC (Rocker Switch)

#### Plug:

Supplied with Low Profile Flat 45° Angle 120 VAC Plug Optional Standard Straight 120 VAC Plug Optional Straight 120 VAC Pass-through Plug Shown in Antiqued Architectural Bronze (ABS) Bezel, featuring 1 Tamper Resistant AC, 1 Double USB Charging Port, and 1 HDMI Port.