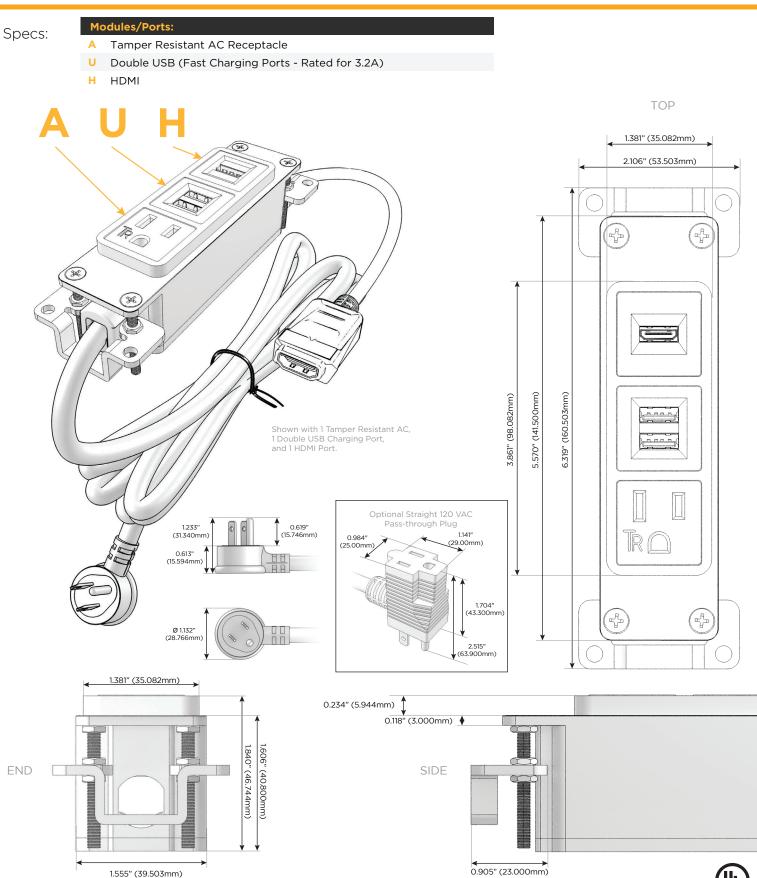

#### res: Module/Port Options:

- A Tamper Resistant AC Receptacle
- U Double USB (Fast Charging Ports Rated for 3.2A)
- H HDMI
- 6 CAT 6
- 12 RJ 12
- X Switched AC
- Y 3-Way Switch
- C USB-C (27W High Speed Charging Port)
- Z USB-C (18W High Speed Charging Port)
- R Switched AC (Rocker Switch)

#### Plug:

Supplied with Low Profile Flat 45° Angle 120 VAC Plug Optional Standard Straight 120 VAC Plug Optional Straight 120 VAC Pass-through Plug Shown in Antiqued Architectural Bronze (ABS) Bezel, featuring 1 Tamper Resistant AC, 1 Double USB Charging Port, and 1 HDMI Port.