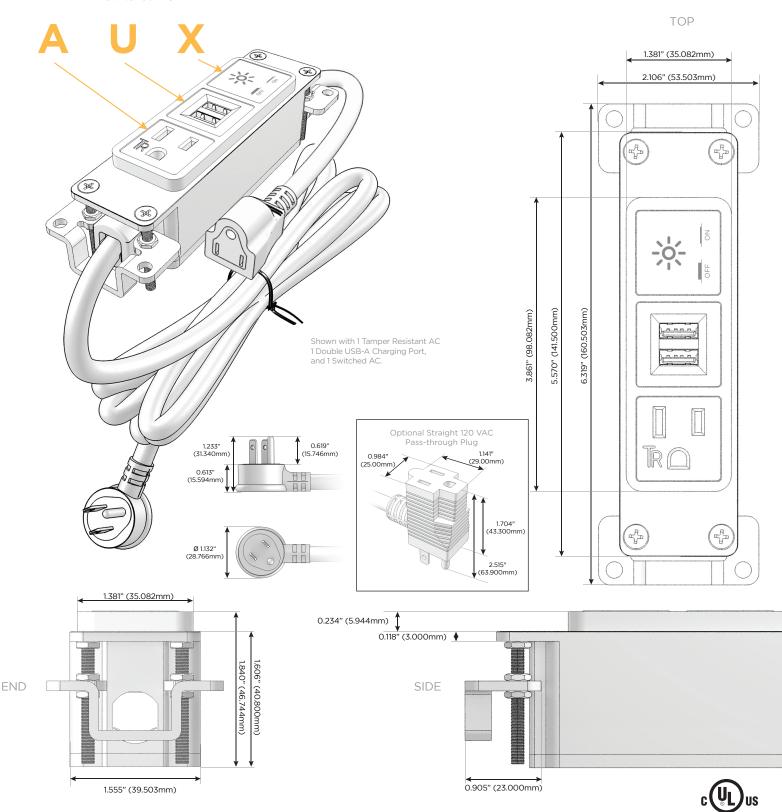

## Plug:

Supplied with Low Profile Flat 45° Angle 120 VAC Plug Optional Standard Straight 120 VAC Plug Optional Straight 120 VAC Pass-through Plug Shown in Antiqued Brass (ABS) Bezel, featuring 1 Tamper Resistant AC, 1 Double USB-A Charging Port, and 1 Switched AC.

# Modules/Ports:

- Tamper Resistant AC Receptacle
- U Double USB-A (Fast Charging Ports - Rated for 3.2A)
- Switched AC