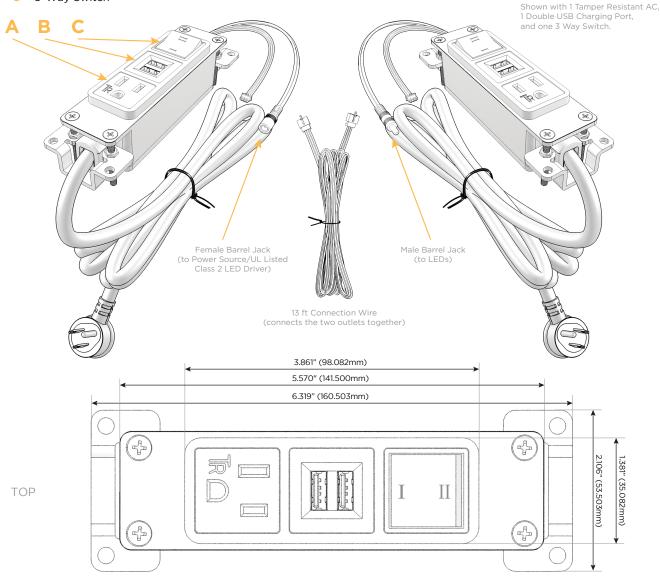

#### **Module/Port Options:**

- A Tamper Resistant AC Receptacle
- B Double USB (Fast Charging Ports Rated for 3.2A)
- C HDMI
- D CAT 6
- E 3.5mm Mini Stereo Jack
- F Single USB (Fast Charging Port Rated for 3.2A)
- G RJ 12
- H Switched AC
  - 3-Way Switch
- J USB-C (27W High Speed Charging Port)
  - K USB-C (18W High Speed Charging Port)
- L Switched AC (Rocker Switch)

#### TWIN OUTLETS WITH 3-WAY SWITCHING FOR LOW VOLTAGE LED LIGHTING AND SWITCHED AC M-POWER-3T-AUY-BZ5AB(2)

Modules/Ports:

- Tamper Resistant AC Receptacle Α
- В Double USB (Fast Charging Ports - Rated for 3.2A)
- 3-Way Switch

#### Plug:

Low Profile Flat 45° Angle 120 VAC Plug Standard Straight 120 VAC Plug

- CLEAN, COMPACT DESIGN
- STREAMLINED
- LOW PROFILE
- SIDE-EXITING CORDS
- PLUG & PLAY
- TWIN OUTLETS WITH 3-WAY SWITCHING FOR LOW **VOLTAGE LED LIGHTING**
- 3.2A HIGH SPEED USB CHARGING FOR ALL DEVICES
- 6' AC CORD & PLUG (FLAT PLUG STANDARD)
- CUSTOMIZABLE CONFIGURATIONS AND FINISHES
- UL LISTED FOR MOUNTING IN FURNITURE
- DESIGNED FOR USE WITH METRO L&P'S UL LISTED LEDS, AND CLASS 2 UL LISTED LED DRIVERS