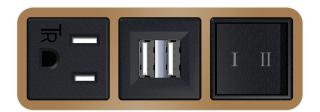

#### **Module/Port Options:**

- A Tamper Resistant AC Receptacle
- B Double USB (Fast Charging Ports Rated for 3.2A)
- C HDMI
- D CAT 6
- E 3.5mm Mini Stereo Jack
- F Single USB (Fast Charging Port Rated for 3.2A)
- G RJ 12
- H Switched AC
  - 3-Way Switch
- J USB-C (27W High Speed Charging Port)
  - K USB-C (18W High Speed Charging Port)
- L Switched AC (Rocker Switch)

#### TWIN OUTLETS WITH 3-WAY SWITCHING FOR LOW VOLTAGE LED LIGHTING AND SWITCHED AC M-POWER-3T-AUY-BZ5AB(2)

Modules/Ports:

- Tamper Resistant AC Receptacle Α
- В Double USB (Fast Charging Ports - Rated for 3.2A)
- 3-Way Switch