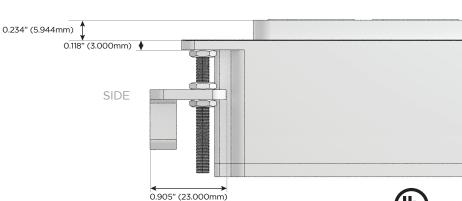

#### Plug:

Low Profile Flat 45° Angle 120 VAC Plug Standard Straight 120 VAC Plug

- CLEAN, COMPACT DESIGN
- STREAMLINED
- LOW PROFILE
- SIDE-EXITING CORDS
- PLUG & PLAY
- TWIN OUTLETS WITH 3-WAY SWITCHING FOR LOW **VOLTAGE LED LIGHTING**
- 3.2A HIGH SPEED USB CHARGING FOR ALL DEVICES
- 6' AC CORD & PLUG (FLAT PLUG STANDARD)
- CUSTOMIZABLE CONFIGURATIONS AND FINISHES
- UL LISTED FOR MOUNTING IN FURNITURE
- DESIGNED FOR USE WITH METRO L&P'S UL LISTED LEDS, AND CLASS 2 UL LISTED LED DRIVERS