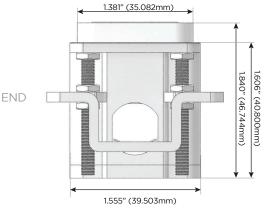

#### Plug:

Low Profile Flat 45° Angle 120 VAC Plug Standard Straight 120 VAC Plug

- CLEAN, COMPACT DESIGN
- STREAMLINED
- LOW PROFILE
- SIDE-EXITING CORDS
- PLUG & PLAY
- TWIN OUTLETS WITH 3-WAY SWITCHING FOR LOW **VOLTAGE LED LIGHTING**
- 3.2A HIGH SPEED USB CHARGING FOR ALL DEVICES
- 6' AC CORD & PLUG (FLAT PLUG STANDARD)
- CUSTOMIZABLE CONFIGURATIONS AND FINISHES
- UL LISTED FOR MOUNTING IN FURNITURE
- DESIGNED FOR USE WITH METRO L&P'S UL LISTED LEDS, AND CLASS 2 UL LISTED LED DRIVERS