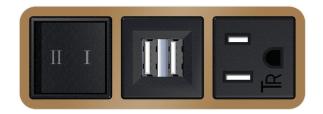

#### **Module/Port Options:**

- A Tamper Resistant AC Receptacle
- B Double USB (Fast Charging Ports Rated for 3.2A)
- C HDMI
- D CAT 6
- E 3.5mm Mini Stereo Jack
- F Single USB (Fast Charging Port Rated for 3.2A)
- G RJ 12
- H Switched AC
  - 3-Way Switch
- J USB-C (27W High Speed Charging Port)
  - K USB-C (18W High Speed Charging Port)
- L Switched AC (Rocker Switch)

#### TWIN OUTLETS WITH 3-WAY SWITCHING FOR LOW VOLTAGE LED LIGHTING AND SWITCHED AC M-POWER-3T-AUY-BZ5AB(2)

Modules/Ports:

- Tamper Resistant AC Receptacle Α
- В Double USB (Fast Charging Ports - Rated for 3.2A)
- 3-Way Switch