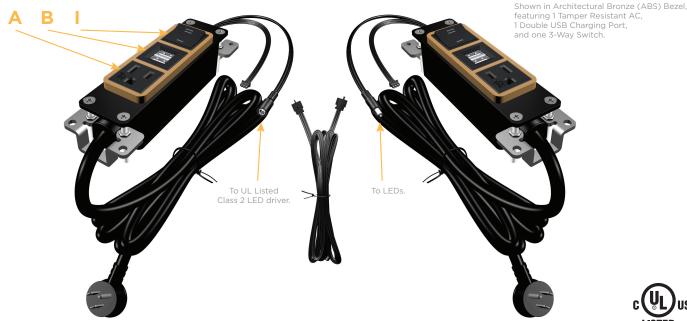

#### TWIN OUTLETS WITH 3-WAY SWITCHING FOR LOW VOLTAGE LED LIGHTING AND SWITCHED AC M-POWER-3T-AUY-BZ5AB(2)

Modules/Ports:

- Tamper Resistant AC Receptacle Α
- В Double USB (Fast Charging Ports - Rated for 3.2A)
- 3-Way Switch