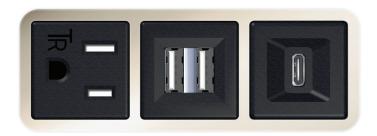

#### **Module/Port Options:**

- A Tamper Resistant AC Receptacle
- B Double USB (Fast Charging Ports Rated for 3.2A)
- C HDMI
- D CAT 6
- E 3.5mm Mini Stereo Jack
- F Single USB (Fast Charging Port Rated for 3.2A)
- G RJ 12
- H Switched AC
  - 3-Way Switch
- J USB-C (27W High Speed Charging Port)
  - K USB-C (13W High Speed Charging Port)
- L Switched AC (Rocker Switch)