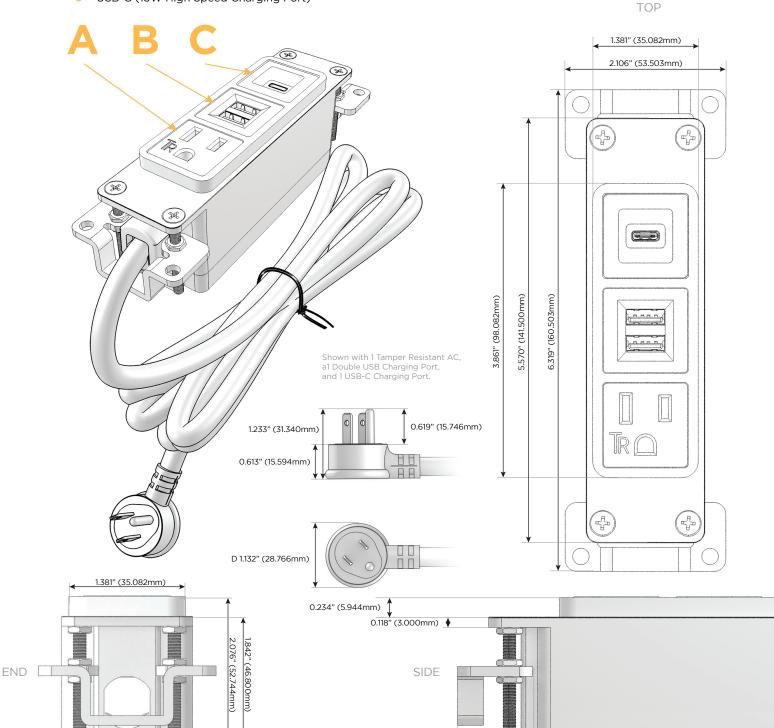

# AC POWER & DATA CONNECTIVITY SOLUTION

M-POWER-3T-AUZ-SAB

#### **Modules/Ports:**

- A Tamper Resistant AC Receptacle
- B Double USB (Fast Charging Ports Rated for 3.2A)
- C USB-C (13W High Speed Charging Port)

0.905" (23.000mm)

1.555" (39.503mm)