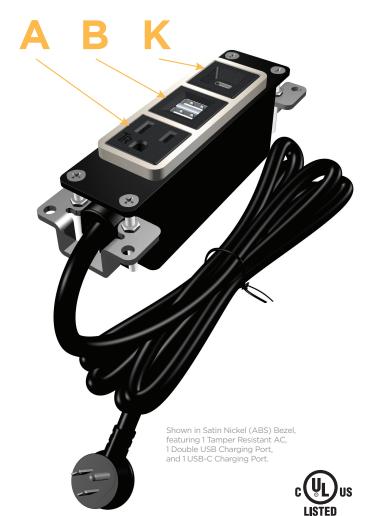

#### **SATIN NICKEL (ABS)**

Custom Finishes Available

M-POWER-3T-AUZ-SAB

#### **Module/Port Options:**

- A Tamper Resistant AC Receptacle
- B Double USB (Fast Charging Ports Rated for 3.2A)
- C HDMI
- D CAT 6
- E 3.5mm Mini Stereo Jack
- F Single USB (Fast Charging Port Rated for 3.2A)
- G RJ 12
- H Switched AC
  - 3-Way Switch
- J USB-C (27W High Speed Charging Port)
  - K USB-C (13W High Speed Charging Port)
- L Switched AC (Rocker Switch)