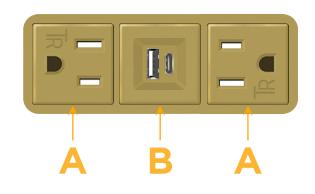

#### Module/Port Options:

- **Tamper Resistant AC Receptacle** Α
- В USB-A & USB-C (3.0A USB-A / 15W USB-C)
- Double USB-A (Fast Charging Ports Rated for 3.2A)
- H. HDMI
- CAT 6 6
- 12 RJ 12
- Switched AC Х
- Y 3-Way Switch (Low Voltage)
- C USB-C (27W High Speed Charging Port)
- Ζ USB-C (18W High Speed Charging Port)
- R Switched AC (Rocker Switch)
- D **Dimmer Switch**

# A Tamper Resistant AC Receptacle

B USB-A & USB-C (3.0A USB-A / 15W USB-C)

Distributed by

Mormax Company, Inc. 8 Westchester Plaza Elmsford, NY 10523

© 2022 Metro Light & Power, LLC. All rights reserved. US Patent No(s) 10,841,990; 10,847,959; other Patents Pending Metro Light & Power, LLC | 11 Smith St Englewood, NJ 07631 | T: 201-416-4160 | F: 208-979-4613 | info@metrolightandpower.com | www.metrolightandpower.com