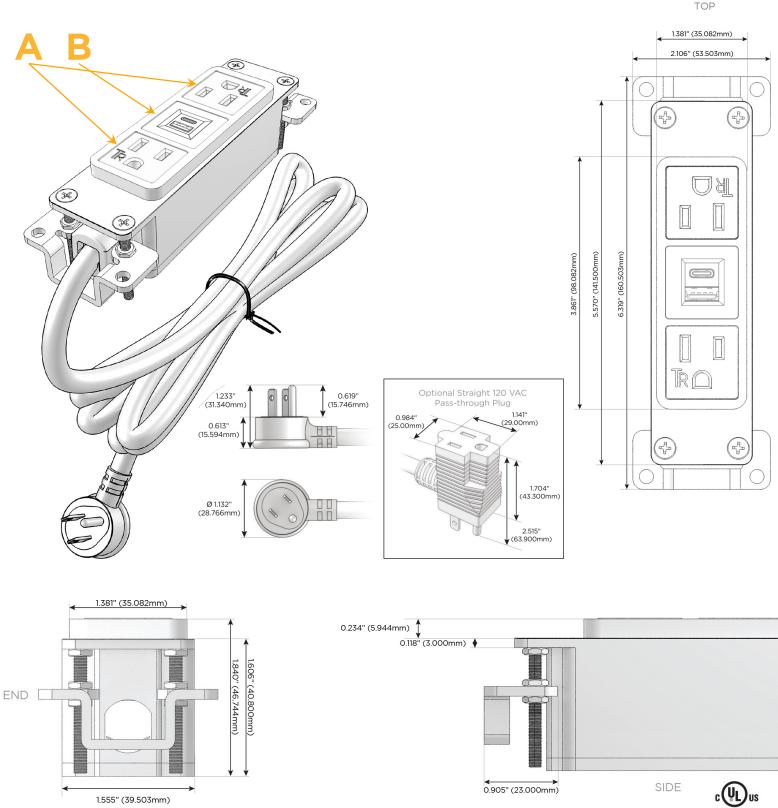

#### Module/Port Options:

- **Tamper Resistant AC Receptacle** Α
- В USB-A & USB-C (3.0A USB-A / 15W USB-C)
- Double USB-A (Fast Charging Ports Rated for 3.2A)
- H. HDMI
- CAT 6 6
- 12 RJ 12
- Switched AC Х
- Y 3-Way Switch (Low Voltage)
- C USB-C (27W High Speed Charging Port)
- Ζ USB-C (18W High Speed Charging Port)
- R Switched AC (Rocker Switch)
- D **Dimmer Switch**

#### Plug:

Supplied with Low Profile Flat 45° Angle 120 VAC Plug

- **Optional Standard Straight 120 VAC Plug**
- **Optional Straight 120 VAC Pass-through Plug**

- CLEAN, COMPACT DESIGN
- STREAMLINED
- LOW PROFILE
- SIDE-EXITING CORDS
- PLUG & PLAY
- 6' AC CORD & PLUG (FLAT PLUG STANDARD)
- CUSTOMIZABLE CONFIGURATIONS AND FINISHES
- UL LISTED FOR MOUNTING IN FURNITURE
- 15A

# A Tamper Resistant AC Receptacle

B USB-A & USB-C (3.0A USB-A / 15W USB-C)

Distributed by

Mormax Company, Inc. 8 Westchester Plaza Elmsford, NY 10523

© 2022 Metro Light & Power, LLC. All rights reserved. US Patent No(s) 10,841,990; 10,847,959; other Patents Pending Metro Light & Power, LLC | 11 Smith St Englewood, NJ 07631 | T: 201-416-4160 | F: 208-979-4613 | info@metrolightandpower.com | www.metrolightandpower.com