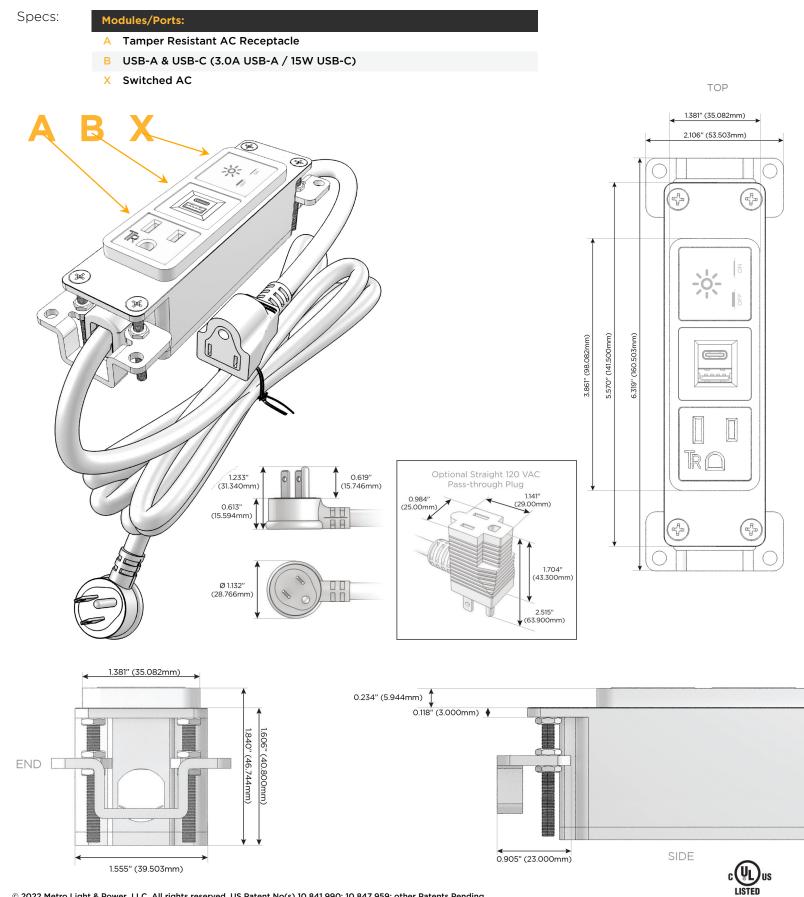

### Module/Port Options:

- **Tamper Resistant AC Receptacle** Δ
- В USB-A & USB-C (3.0A USB-A / 15W USB-C)
- Double USB-A (Fast Charging Ports Rated for 3.2A) U
- H. HDMI
- 6 CAT 6
- 12 RJ 12
- Switched AC X
- Y 3-Way Switch (Low Voltage)
- C USB-C (27W High Speed Charging Port)
- Ζ USB-C (18W High Speed Charging Port)
- R Switched AC (Rocker Switch)
- D Dimmer Switch

#### Plug:

Supplied with Low Profile Flat 45° Angle 120 VAC Plug

**Optional Standard Straight 120 VAC Plug** 

**Optional Straight 120 VAC Pass-through Plug** 

- CLEAN, COMPACT DESIGN
- STREAMLINED
- LOW PROFILE
- SIDE-EXITING CORDS
- **PLUG & PLAY**
- 6' AC CORD & PLUG (FLAT PLUG STANDARD)
- CUSTOMIZABLE CONFIGURATIONS AND FINISHES
- UL LISTED FOR MOUNTING IN FURNITURE
- 15A