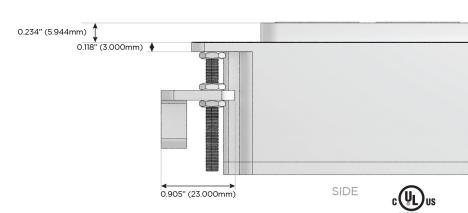

tched AC (Rocker Switch)
- D **Dimmer Switch**

#### Plug:

Supplied with Low Profile Flat 45° Angle 120 VAC Plug

Optional Standard Straight 120 VAC Plug

Optional Straight 120 VAC Pass-through Plug

- CLEAN, COMPACT DESIGN
- **STREAMLINED**
- LOW PROFILE
- SIDE-EXITING CORDS
- **PLUG & PLAY**
- 6' AC CORD & PLUG (FLAT PLUG STANDARD)
- **CUSTOMIZABLE CONFIGURATIONS AND FINISHES**
- UL LISTED FOR MOUNTING IN FURNITURE
- 15A





#### AC POWER & DATA CONNECTIVITY SOLUTION

M-POWER-3TG1-AUR-G1AB

Specs:

# MORMAX

Mormax Company, Inc.

8 Westchester Plaza

Elmsford, NY 10523

Distributed by

<u>&</u>

914-699-0101

sales@mormax.com mormax.com

## Modules/Ports:

- A Tamper Resistant AC Receptacle
- U Double USB-A (Fast Charging Ports Rated for 3.2A)
- R Switched AC (Rocker Switch)

TOP