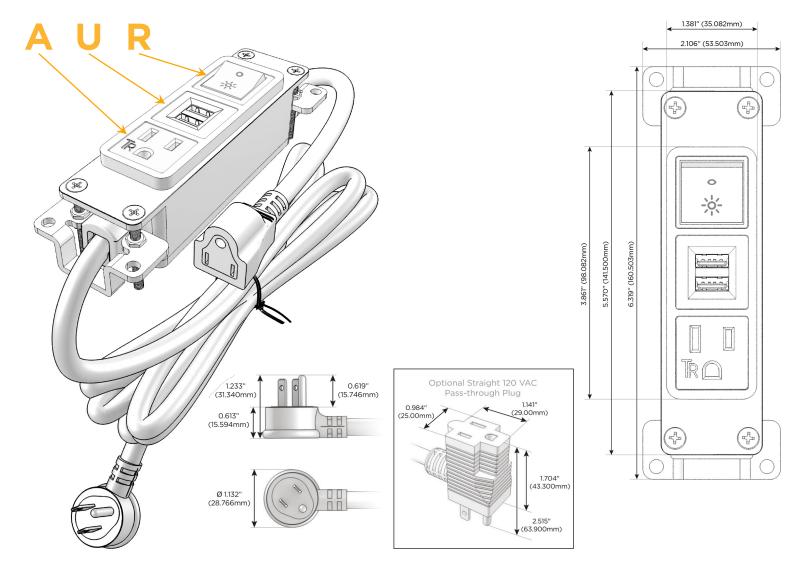

### **Module/Port Options:**

- **Tamper Resistant AC Receptacle**
- USB-A & USB-C (3.0A USB-A / 15W USB-C)
- Double USB-A (Fast Charging Ports Rated for 3.2A)
- **HDMI**
- CAT 6 6
- 12 RJ 12
- Switched AC
- 3-Way Switch (Low Voltage)
- C USB-C (27W High Speed Charging Port)
- USB-C (18W High Speed Charging Port)
- Switched AC (Rocker Switch)
- D **Dimmer Switch**

#### Plug:

Supplied with Low Profile Flat 45° Angle 120 VAC Plug

Optional Standard Straight 120 VAC Plug

Optional Straight 120 VAC Pass-through Plug

- CLEAN, COMPACT DESIGN
- **STREAMLINED**
- LOW PROFILE
- SIDE-EXITING CORDS
- **PLUG & PLAY**
- 6' AC CORD & PLUG (FLAT PLUG STANDARD)
- **CUSTOMIZABLE CONFIGURATIONS AND FINISHES**
- UL LISTED FOR MOUNTING IN FURNITURE
- 15A

## Modules/Ports:

- A Tamper Resistant AC Receptacle
- U Double USB-A (Fast Charging Ports Rated for 3.2A)
- R Switched AC (Rocker Switch)

TOP