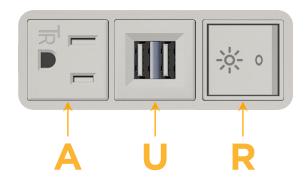

## Modules/Ports:

- A Tamper Resistant AC Receptacle
- U Double USB-A (Fast Charging Ports Rated for 3.2A)
- R Switched AC (Rocker Switch)

TOP