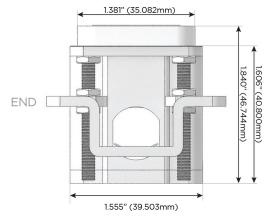

witched AC (Rocker Switch)
- D **Dimmer Switch**

#### Plug:

Supplied with Low Profile Flat 45° Angle 120 VAC Plug

Optional Standard Straight 120 VAC Plug

Optional Straight 120 VAC Pass-through Plug

- CLEAN, COMPACT DESIGN
- **STREAMLINED**
- LOW PROFILE
- SIDE-EXITING CORDS
- **PLUG & PLAY**
- 6' AC CORD & PLUG (FLAT PLUG STANDARD)
- **CUSTOMIZABLE CONFIGURATIONS AND FINISHES**
- UL LISTED FOR MOUNTING IN FURNITURE
- 15A





#### AC POWER & DATA CONNECTIVITY SOLUTION

M-POWER-3TG1-AUR-G1AB

Specs:

# MORMAX

Mormax Company, Inc.

8 Westchester Plaza

Elmsford, NY 10523

Distributed by

<u>&</u>

914-699-0101

sales@mormax.com mormax.com

## Modules/Ports:

- A Tamper Resistant AC Receptacle
- U Double USB-A (Fast Charging Ports Rated for 3.2A)
- R Switched AC (Rocker Switch)

TOP