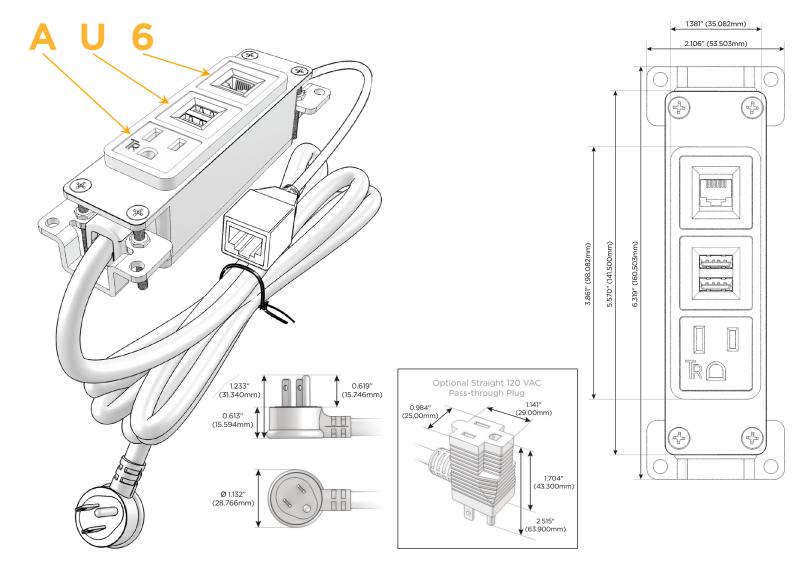

## **Module/Port Options:**

- **Tamper Resistant AC Receptacle**
- USB-A & USB-C (3.0A USB-A / 15W USB-C)
- Double USB-A (Fast Charging Ports Rated for 3.2A)
- **HDMI**
- CAT 6 6
- 12 RJ 12
- Switched AC
- 3-Way Switch (Low Voltage)
- C USB-C (27W High Speed Charging Port)
- USB-C (18W High Speed Charging Port)
- Switched AC (Rocker Switch)
- D **Dimmer Switch**

## Plug:

Supplied with Low Profile Flat 45° Angle 120 VAC Plug

Optional Standard Straight 120 VAC Plug

Optional Straight 120 VAC Pass-through Plug

- CLEAN, COMPACT DESIGN
- **STREAMLINED**
- LOW PROFILE
- SIDE-EXITING CORDS
- **PLUG & PLAY**
- 6' AC CORD & PLUG (FLAT PLUG STANDARD)
- **CUSTOMIZABLE CONFIGURATIONS AND FINISHES**
- UL LISTED FOR MOUNTING IN FURNITURE
- 15A

## AC POWER & DATA CONNECTIVITY SOLUTION

M-POWER-3TRZ-AU6-RZAB

## **Modules/Ports:**

- A Tamper Resistant AC Receptacle
- U Double USB-A (Fast Charging Ports Rated for 3.2A)
- 6 CAT 6

TOP