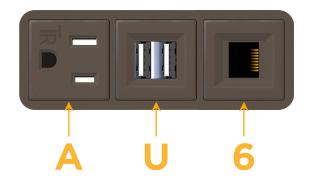

## **Modules/Ports:**

- A Tamper Resistant AC Receptacle
- U Double USB-A (Fast Charging Ports Rated for 3.2A)
- 6 CAT 6

TOP