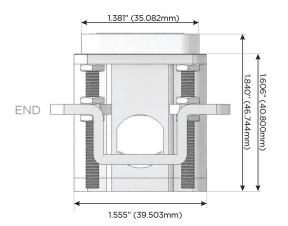

## Plug:

Supplied with Low Profile Flat 45° Angle 120 VAC Plug

Optional Standard Straight 120 VAC Plug

Optional Straight 120 VAC Pass-through Plug

- CLEAN, COMPACT DESIGN
- **STREAMLINED**
- LOW PROFILE
- SIDE-EXITING CORDS
- **PLUG & PLAY**
- 6' AC CORD & PLUG (FLAT PLUG STANDARD)
- **CUSTOMIZABLE CONFIGURATIONS AND FINISHES**
- UL LISTED FOR MOUNTING IN FURNITURE
- 15A