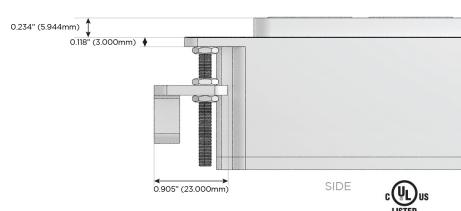

## Plug:

Supplied with Low Profile Flat 45° Angle 120 VAC Plug

Optional Standard Straight 120 VAC Plug

Optional Straight 120 VAC Pass-through Plug

- CLEAN, COMPACT DESIGN
- **STREAMLINED**
- LOW PROFILE
- SIDE-EXITING CORDS
- **PLUG & PLAY**
- 6' AC CORD & PLUG (FLAT PLUG STANDARD)
- **CUSTOMIZABLE CONFIGURATIONS AND FINISHES**
- UL LISTED FOR MOUNTING IN FURNITURE
- 15A