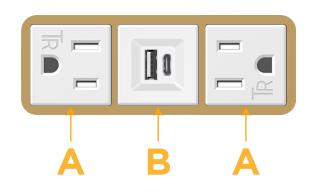

### **Module/Port Options:**

- **Tamper Resistant AC Receptacle** Α
- В USB-A & USB-C (3.0A USB-A / 15W USB-C)
- Double USB-A (Fast Charging Ports Rated for 3.2A)
- H HDMI
- CAT 6 6
- 12 RJ 12
- Switched AC Х
- Y 3-Way Switch (Low Voltage)
- C USB-C (27W High Speed Charging Port)
- Ζ USB-C (18W High Speed Charging Port)
- R Switched AC (Rocker Switch)
- D **Dimmer Switch**

# CS: Modules/Ports:

- A Tamper Resistant AC Receptacle
- B USB-A & USB-C (3.0A USB-A / 15W USB-C)

Distributed by

Mormax Company, Inc. 8 Westchester Plaza Elmsford, NY 10523

E491161

© 2022 Metro Light & Power, LLC. All rights reserved. US Patent No(s) 10,841,990; 10,847,959; other Patents Pending Metro Light & Power, LLC | 11 Smith St Englewood, NJ 07631 | T: 201-416-4160 | F: 208-979-4613 | info@metrolightandpower.com | www.metrolightandpower.com