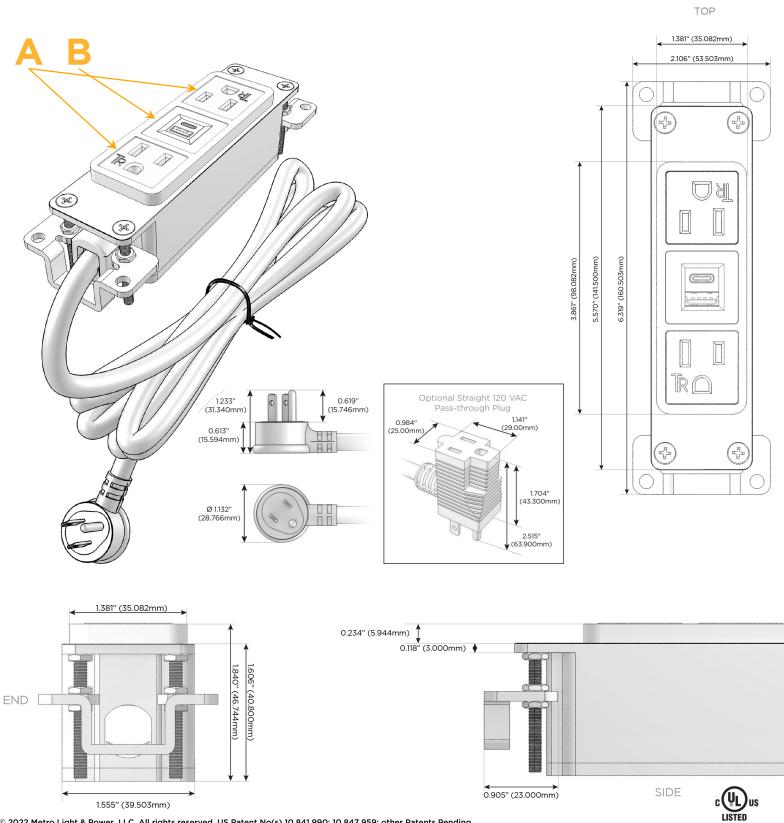

### **Module/Port Options:**

- **Tamper Resistant AC Receptacle** Α
- В USB-A & USB-C (3.0A USB-A / 15W USB-C)
- Double USB-A (Fast Charging Ports Rated for 3.2A)
- H HDMI
- CAT 6 6
- 12 RJ 12
- Switched AC Х
- Y 3-Way Switch (Low Voltage)
- C USB-C (27W High Speed Charging Port)
- Ζ USB-C (18W High Speed Charging Port)
- R Switched AC (Rocker Switch)
- D **Dimmer Switch**

### Plug:

- Supplied with Low Profile Flat 45° Angle 120 VAC Plug
- **Optional Standard Straight 120 VAC Plug**
- **Optional Straight 120 VAC Pass-through Plug**

- CLEAN, COMPACT DESIGN
- STREAMLINED
- LOW PROFILE
- SIDE-EXITING CORDS
- PLUG & PLAY
- 6' AC CORD & PLUG (FLAT PLUG STANDARD)
- CUSTOMIZABLE CONFIGURATIONS AND FINISHES
- UL LISTED FOR MOUNTING IN FURNITURE
- 15A

## AC POWER & DATA CONNECTIVITY SOLUTION

M-POWER-3TW-ABA-BRAB

Specs:

# CS: Modules/Ports:

- A Tamper Resistant AC Receptacle
- B USB-A & USB-C (3.0A USB-A / 15W USB-C)

Distributed by

Mormax Company, Inc. 8 Westchester Plaza Elmsford, NY 10523

E491161

© 2022 Metro Light & Power, LLC. All rights reserved. US Patent No(s) 10,841,990; 10,847,959; other Patents Pending Metro Light & Power, LLC | 11 Smith St Englewood, NJ 07631 | T: 201-416-4160 | F: 208-979-4613 | info@metrolightandpower.com | www.metrolightandpower.com