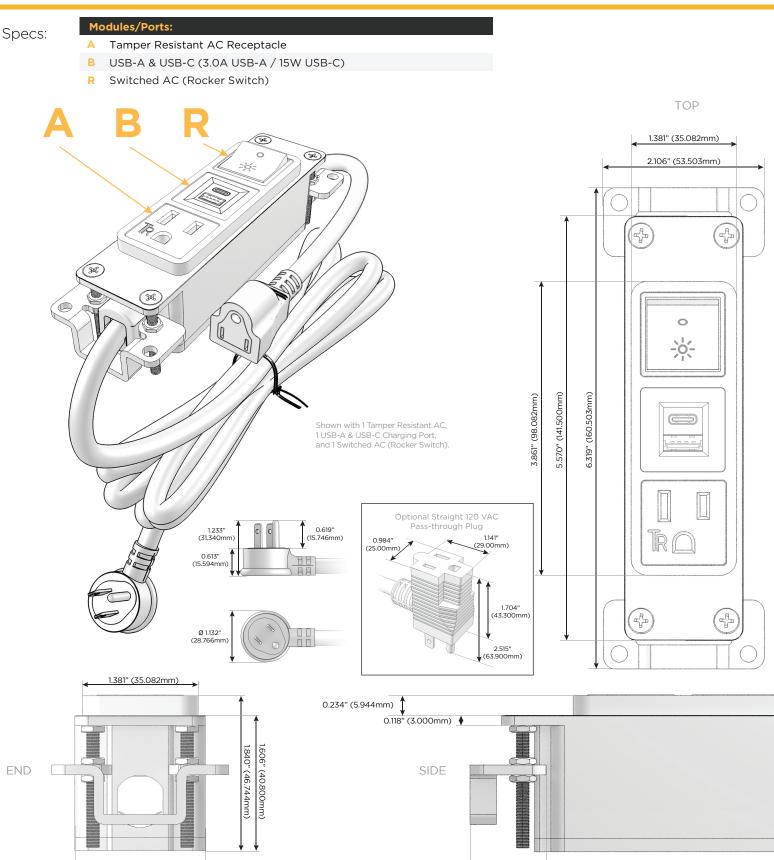

### res: Module/Port Options:

- A Tamper Resistant AC Receptacle
- B USB-A & USB-C (3.0A USB-A / 15W USB-C)
- U Double USB (Fast Charging Ports Rated for 3.2A)
- D AC Dimmer
- H HDMI
- 6 CAT 6
- 12 RJ 12
- X Switched AC
- Y 3-Way Switch
- C USB-C (27W High Speed Charging Port)
- Z USB-C (18W High Speed Charging Port)
- R Switched AC (Rocker Switch)

#### Plug:

Supplied with Low Profile Flat 45° Angle 120 VAC Plug Optional Standard Straight 120 VAC Plug Optional Straight 120 VAC Pass-through Plug Shown in White (ABS), Bezel, featuring 1 Tamper Resistant AC, 1 USB-A & USB-C Charging Port, and 1 Switched AC (Rocker Switch).