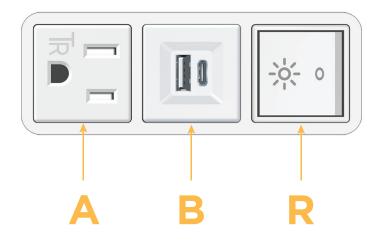

### res: Module/Port Options:

- A Tamper Resistant AC Receptacle
- B USB-A & USB-C (3.0A USB-A / 15W USB-C)
- U Double USB (Fast Charging Ports Rated for 3.2A)
- D AC Dimmer
- H HDMI
- 6 CAT 6
- 12 RJ 12
- X Switched AC
- Y 3-Way Switch
- C USB-C (27W High Speed Charging Port)
- Z USB-C (18W High Speed Charging Port)
- R Switched AC (Rocker Switch)

#### Plug:

Supplied with Low Profile Flat 45° Angle 120 VAC Plug Optional Standard Straight 120 VAC Plug Optional Straight 120 VAC Pass-through Plug Shown in White (ABS), Bezel, featuring 1 Tamper Resistant AC, 1 USB-A & USB-C Charging Port, and 1 Switched AC (Rocker Switch).