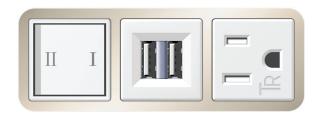

### Features: Module/Port Options:

- A Tamper Resistant AC Receptacle
- B Double USB (Fast Charging Ports Rated for 3.2A)
- C HDMI
- D CAT 6
- E 3.5mm Mini Stereo Jack
- F Single USB (Fast Charging Port Rated for 3.2A)
  - G RJ 12
- H Switched AC
  - 3-Way Switch
- J USB-C (27W High Speed Charging Port)
  - K USB-C (13W High Speed Charging Port)
- L Switched AC (Rocker Switch)