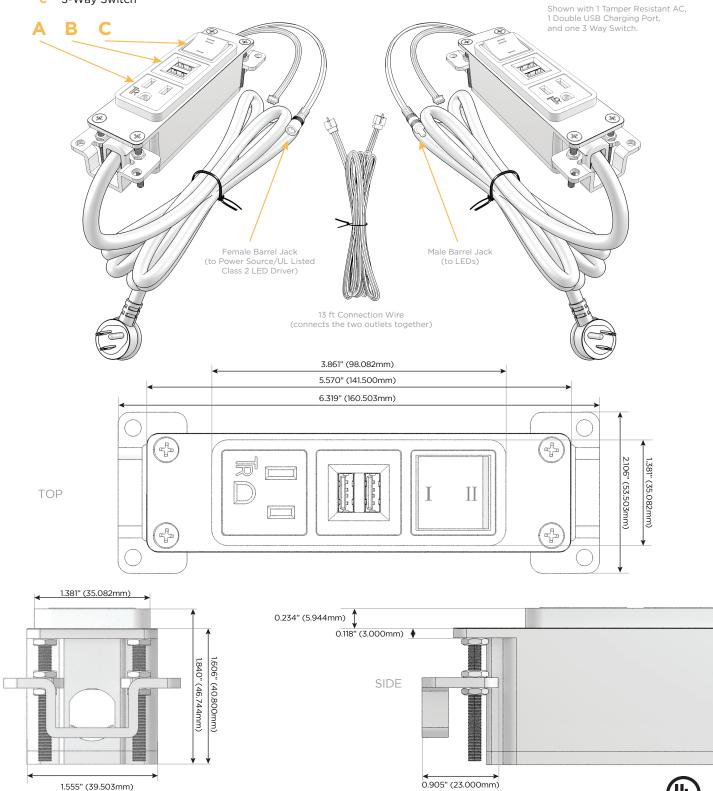

### Features: Module/Port Options:

- A Tamper Resistant AC Receptacle
- B Double USB (Fast Charging Ports Rated for 3.2A)
- C HDMI
- D CAT 6
- E 3.5mm Mini Stereo Jack
- F Single USB (Fast Charging Port Rated for 3.2A)
  - G RJ 12
- H Switched AC
  - 3-Way Switch
- J USB-C (27W High Speed Charging Port)
  - K USB-C (13W High Speed Charging Port)
- L Switched AC (Rocker Switch)

## TWIN OUTLETS WITH 3-WAY SWITCHING

FOR LOW VOLTAGE LED LIGHTING AND SWITCHED AC

M-POWER-3TW-AUY-SAB(2)

Elmsford, NY 10523

mormax.com

E491161

- A Tamper Resistant AC Receptacle
- B Double USB (Fast Charging Ports Rated for 3.2A)
- C 3-Way Switch