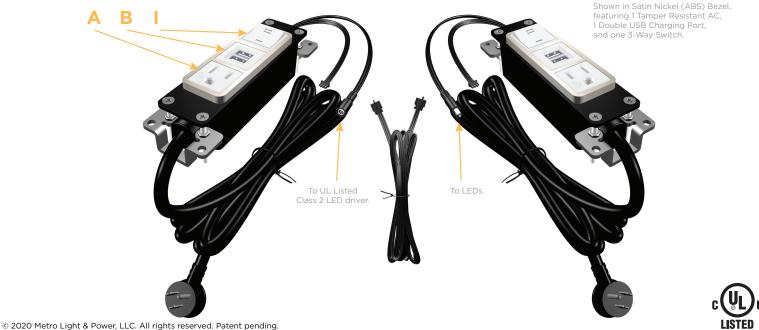

## TWIN OUTLETS WITH 3-WAY SWITCHING

FOR LOW VOLTAGE LED LIGHTING AND SWITCHED AC

M-POWER-3TW-AUY-SAB(2)

Elmsford, NY 10523

mormax.com

E491161

- A Tamper Resistant AC Receptacle
- B Double USB (Fast Charging Ports Rated for 3.2A)
- C 3-Way Switch