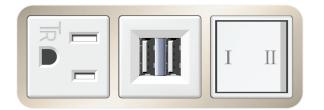

### Features: Module/Port Options:

- A Tamper Resistant AC Receptacle
- B Double USB (Fast Charging Ports Rated for 3.2A)
- C HDMI
- D CAT 6
- E 3.5mm Mini Stereo Jack
- F Single USB (Fast Charging Port Rated for 3.2A)
  - G RJ 12
- H Switched AC
  - 3-Way Switch
- J USB-C (27W High Speed Charging Port)
  - K USB-C (13W High Speed Charging Port)
- L Switched AC (Rocker Switch)