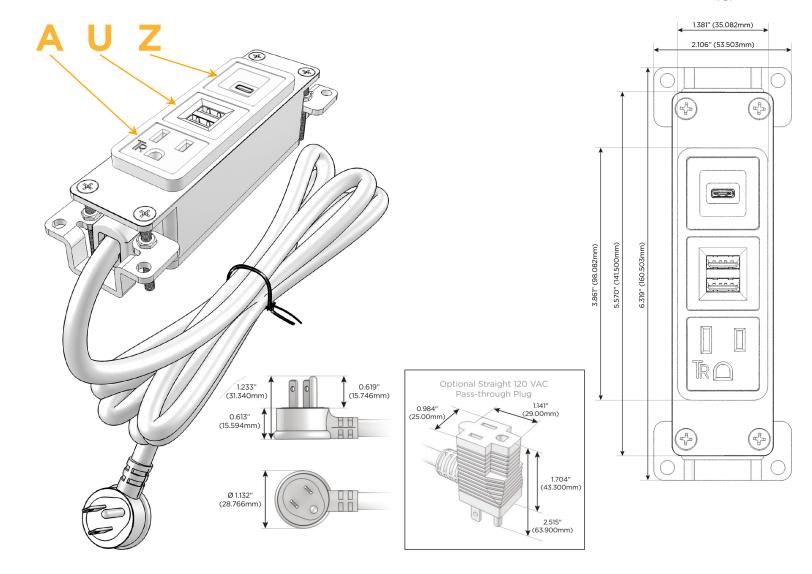

### **Module/Port Options:**

- **Tamper Resistant AC Receptacle**
- USB-A & USB-C (3.0A USB-A / 15W USB-C)
- Double USB-A (Fast Charging Ports Rated for 3.2A)
- **HDMI**
- CAT 6 6
- 12 RJ 12
- Switched AC
- 3-Way Switch (Low Voltage)
- C USB-C (27W High Speed Charging Port)
- USB-C (18W High Speed Charging Port)
- Switched AC (Rocker Switch)
- D **Dimmer Switch**

#### Plug:

Supplied with Low Profile Flat 45° Angle 120 VAC Plug

Optional Standard Straight 120 VAC Plug

Optional Straight 120 VAC Pass-through Plug

- CLEAN, COMPACT DESIGN
- **STREAMLINED**
- **LOW PROFILE**
- SIDE-EXITING CORDS
- **PLUG & PLAY**
- 6' AC CORD & PLUG (FLAT PLUG STANDARD)
- **CUSTOMIZABLE CONFIGURATIONS AND FINISHES**
- UL LISTED FOR MOUNTING IN FURNITURE
- 15A

AUZ-BRAB

Specs:

## **Modules/Ports:**

- A Tamper Resistant AC Receptacle
- U Double USB-A (Fast Charging Ports Rated for 3.2A)
- Z USB-C (18W High Speed Charging Port)

TOP