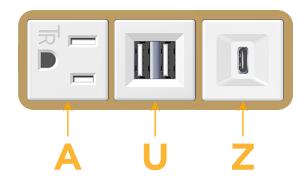

## **Modules/Ports:**

- A Tamper Resistant AC Receptacle
- U Double USB-A (Fast Charging Ports Rated for 3.2A)
- Z USB-C (18W High Speed Charging Port)

TOP