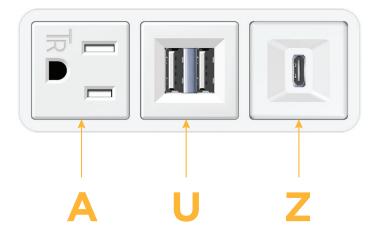

## Features:

- Module/Port Options: A Tamper Resistant AC Receptacle
- U Double USB (Fast Charging Ports Rated for 3.2A)
- H HDMI
- 6 CAT 6
- 12 RJ 12
- X Switched AC
- Y 3-Way Switch
- C USB-C (27W High Speed Charging Port)
- Z USB-C (18W High Speed Charging Port)
- R Switched AC (Rocker Switch)

## Plug:

Supplied with Low Profile Flat 45° Angle 120 VAC Plug Optional Standard Straight 120 VAC Plug Optional Straight 120 VAC Pass-through Plug Shown in White (ABS) Bezel, featuring 1 Tamper Resistant AC, 1 Double USB Charging Port, and 1 USB-C Charging Port.