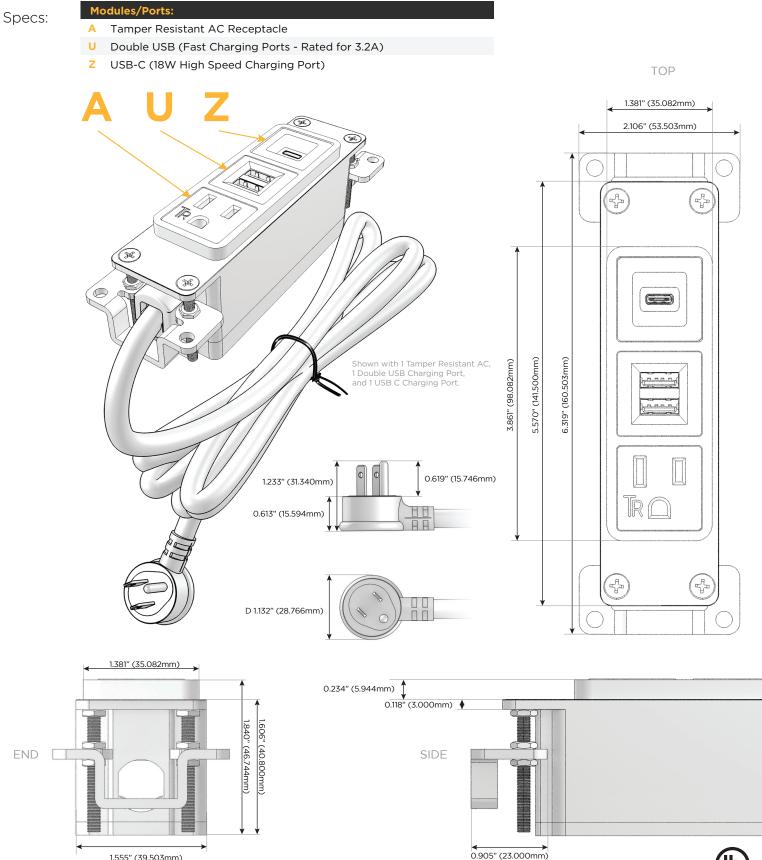

## Features:

- Module/Port Options: A Tamper Resistant AC Receptacle
- U Double USB (Fast Charging Ports Rated for 3.2A)
- H HDMI
- 6 CAT 6
- 12 RJ 12
- X Switched AC
- Y 3-Way Switch
- C USB-C (27W High Speed Charging Port)
- Z USB-C (18W High Speed Charging Port)
- R Switched AC (Rocker Switch)

## Plug:

Supplied with Low Profile Flat 45° Angle 120 VAC Plug Optional Standard Straight 120 VAC Plug Optional Straight 120 VAC Pass-through Plug Shown in White (ABS) Bezel, featuring 1 Tamper Resistant AC, 1 Double USB Charging Port, and 1 USB-C Charging Port.

- CLEAN, COMPACT DESIGN
- STREAMLINED
- LOW PROFILE
- SIDE-EXITING CORDS
- PLUG & PLAY
- 18W HIGH SPEED USB-C CHARGING FOR ALL DEVICES
- 3.2A HIGH SPEED USB CHARGING FOR ALL DEVICES
- 6' AC CORD & PLUG (FLAT PLUG STANDARD)
- CUSTOMIZABLE CONFIGURATIONS AND FINISHES
- UL LISTED FOR MOUNTING IN FURNITURE
- 15A

1.555" (39.503mm)

© 2021 Metro Light & Power, LLC. All rights reserved. US Patent No(s) 10,841,990; 10,847,959; other Patents Pending Metro Light & Power, LLC | 98 Copley Avenue, Teaneck, NJ 07666 | T: 201-692-0702 | F: 208-979-4613 | info@metrolightandpower.com | www.metrolightandpower.com