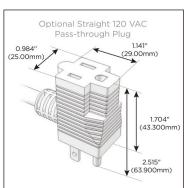

## Plug:

Supplied with Low Profile Flat 45° Angle 120 VAC Plug

Optional Standard Straight 120 VAC Plug

Optional Straight 120 VAC Pass-through Plug

- **CLEAN, COMPACT DESIGN**
- **STREAMLINED**
- LOW PROFILE
- SIDE-EXITING CORDS
- **PLUG & PLAY**
- 6' AC CORD & PLUG (FLAT PLUG STANDARD)
- **CUSTOMIZABLE CONFIGURATIONS AND FINISHES**
- **UL LISTED FOR MOUNTING IN FURNITURE**
- 15A