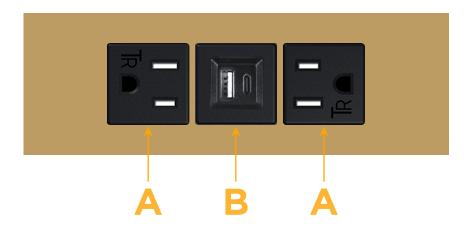

# **Modules/Ports:**

- A Tamper Resistant AC Receptacle
- B USB-A & USB-C (3.0A USB-A / 15W USB-C)