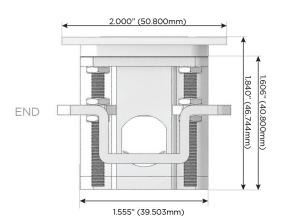

ng Port)
- USB-C (18W High Speed Charging Port)
- Switched AC (Rocker Switch)
- **Dimmer Switch**

## Plug:

Supplied with Low Profile Flat 45° Angle 120 VAC Plug

Optional Standard Straight 120 VAC Plug

Optional Straight 120 VAC Pass-through Plug

- **CLEAN, COMPACT DESIGN**
- **STREAMLINED**
- LOW PROFILE
- SIDE-EXITING CORDS
- **PLUG & PLAY**
- 6' AC CORD & PLUG (FLAT PLUG STANDARD)
- **CUSTOMIZABLE CONFIGURATIONS AND FINISHES**
- **UL LISTED FOR MOUNTING IN FURNITURE**
- 15A





## AC POWER & DATA CONNECTIVITY SOLUTION

M-POWER-3T-ABA-BZATP

MORMAX

Mormax Company, Inc.

914-699-0101

sales@mormax.com
mormax.com

8 Westchester Plaza Elmsford, NY 10523

Distributed by

Specs:

# **Modules/Ports:**

- A Tamper Resistant AC Receptacle
- B USB-A & USB-C (3.0A USB-A / 15W USB-C)