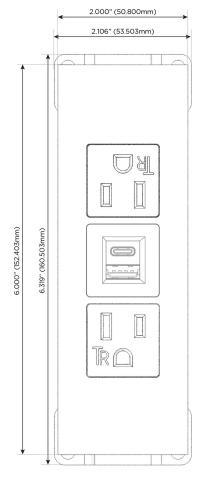

## **Module/Port Options:**

- Tamper Resistant AC Receptacle
- USB-A & USB-C (3.0A USB-A / 15W USB-C)
- Double USB-A (Fast Charging Ports Rated for 3.2A)
- H HDMI
- CAT 6
- 12 RJ 12
- Switched AC
- 3-Way Switch (Low Voltage)
- C USB-C (27W High Speed Charging Port)
- USB-C (18W High Speed Charging Port)
- Switched AC (Rocker Switch)
- **Dimmer Switch**

# **Modules/Ports:**

- A Tamper Resistant AC Receptacle
- B USB-A & USB-C (3.0A USB-A / 15W USB-C)