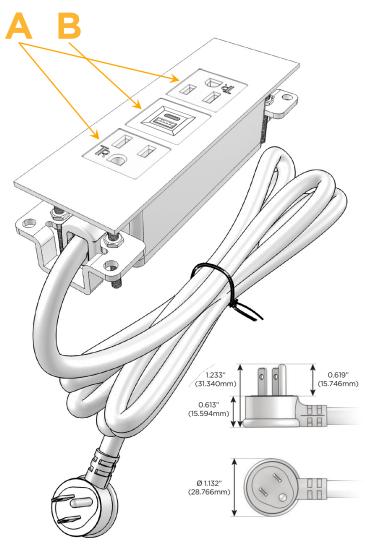

## Plug:

Supplied with Low Profile Flat 45° Angle 120 VAC Plug

Optional Standard Straight 120 VAC Plug

Optional Straight 120 VAC Pass-through Plug

- **CLEAN, COMPACT DESIGN**
- **STREAMLINED**
- LOW PROFILE
- SIDE-EXITING CORDS
- **PLUG & PLAY**
- 6' AC CORD & PLUG (FLAT PLUG STANDARD)
- **CUSTOMIZABLE CONFIGURATIONS AND FINISHES**
- **UL LISTED FOR MOUNTING IN FURNITURE**
- 15A

# **Modules/Ports:**

- A Tamper Resistant AC Receptacle
- B USB-A & USB-C (3.0A USB-A / 15W USB-C)