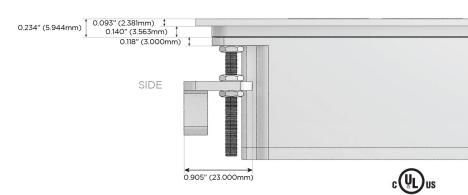

Port)
- USB-C (18W High Speed Charging Port)
- Switched AC (Rocker Switch)
- **Dimmer Switch**

## Plug:

Supplied with Low Profile Flat 45° Angle 120 VAC Plug

Optional Standard Straight 120 VAC Plug

Optional Straight 120 VAC Pass-through Plug

- **CLEAN, COMPACT DESIGN**
- **STREAMLINED**
- LOW PROFILE
- SIDE-EXITING CORDS
- **PLUG & PLAY**
- 6' AC CORD & PLUG (FLAT PLUG STANDARD)
- **CUSTOMIZABLE CONFIGURATIONS AND FINISHES**
- **UL LISTED FOR MOUNTING IN FURNITURE**
- 15A





## AC POWER & DATA CONNECTIVITY SOLUTION

M-POWER-3T-ABA-BZATP

MORMAX

Mormax Company, Inc.

914-699-0101

sales@mormax.com
mormax.com

8 Westchester Plaza Elmsford, NY 10523

Distributed by

Specs:

# **Modules/Ports:**

- A Tamper Resistant AC Receptacle
- B USB-A & USB-C (3.0A USB-A / 15W USB-C)