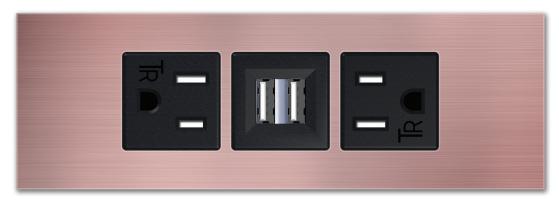

#### **Module/Port Options:**

- A Tamper Resistant AC Receptacle
- B Double USB (Fast Charging Ports Rated for 3.2A)
- C HDMI
- D CAT 6
- E 3.5mm Mini Stereo Jack
- F Single USB (Fast Charging Port Rated for 3.2A)
- G RJ 12
- H Switched AC
  - I 3-Way Switch
- J USB-C (27W High Speed Charging Port)
- K USB-C (13W High Speed Charging Port)
- L Switched AC (Rocker Switch)

#### Modules/Ports:

- Tamper Resistant AC Receptacle
- Double USB (Fast Charging Ports Rated for 3.2A)

**AC POWER & DATA CONNECTIVITY SOLUTION** 

0.234" (5.944mm)