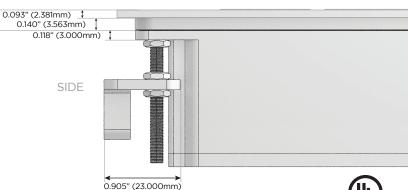

#### Modules/Ports:

- Tamper Resistant AC Receptacle
- Double USB (Fast Charging Ports Rated for 3.2A)

**AC POWER & DATA CONNECTIVITY SOLUTION** 

0.234" (5.944mm)