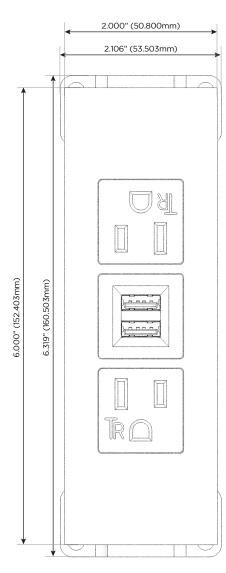

#### **Module/Port Options:**

- A Tamper Resistant AC Receptacle
- B Double USB (Fast Charging Ports Rated for 3.2A)
- C HDMI
- D CAT 6
- E 3.5mm Mini Stereo Jack
- F Single USB (Fast Charging Port Rated for 3.2A)
- G RJ 12
- H Switched AC
  - I 3-Way Switch
- J USB-C (27W High Speed Charging Port)
- K USB-C (13W High Speed Charging Port)
- L Switched AC (Rocker Switch)

#### Modules/Ports:

- Tamper Resistant AC Receptacle
- Double USB (Fast Charging Ports Rated for 3.2A)

**AC POWER & DATA CONNECTIVITY SOLUTION** 

0.234" (5.944mm)