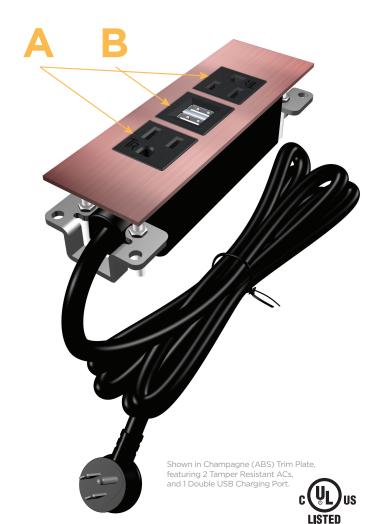

#### **Module/Port Options:**

- A Tamper Resistant AC Receptacle
- B Double USB (Fast Charging Ports Rated for 3.2A)
- C HDMI
- D CAT 6
- E 3.5mm Mini Stereo Jack
- F Single USB (Fast Charging Port Rated for 3.2A)
- G RJ 12
- H Switched AC
  - I 3-Way Switch
- J USB-C (27W High Speed Charging Port)
- K USB-C (13W High Speed Charging Port)
- L Switched AC (Rocker Switch)

#### Modules/Ports:

- Tamper Resistant AC Receptacle
- Double USB (Fast Charging Ports Rated for 3.2A)

**AC POWER & DATA CONNECTIVITY SOLUTION** 

0.234" (5.944mm)

Low Profile Flat 45° Angle 120 VAC Plug

Standard Straight 120 VAC Plug

- CLEAN, COMPACT DESIGN
- STREAMLINED
- LOW PROFILE
- SIDE-EXITING CORDS
- PLUG & PLAY
- 3.2A HIGH SPEED USB CHARGING FOR ALL DEVICES
- 6' AC CORD & PLUG (FLAT PLUG STANDARD)
- CUSTOMIZABLE CONFIGURATIONS AND FINISHES
- UL LISTED FOR MOUNTING IN FURNITURE
- 15A