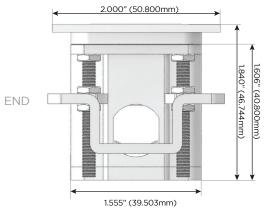

#### Modules/Ports:

- Tamper Resistant AC Receptacle
- Double USB (Fast Charging Ports Rated for 3.2A)

**AC POWER & DATA CONNECTIVITY SOLUTION** 

0.234" (5.944mm)