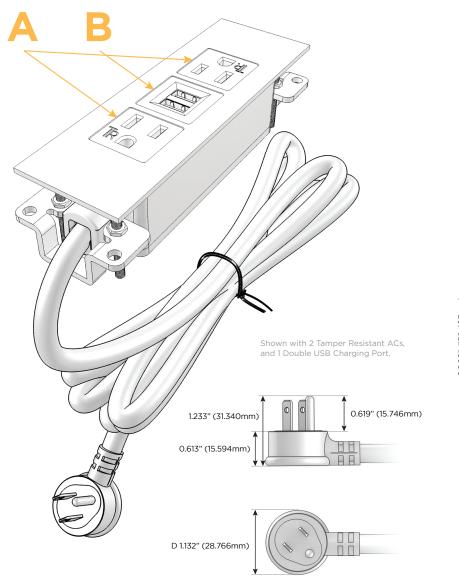

#### **Module/Port Options:**

- A Tamper Resistant AC Receptacle
- B Double USB (Fast Charging Ports Rated for 3.2A)
- C HDMI
- D CAT 6
- E 3.5mm Mini Stereo Jack
- F Single USB (Fast Charging Port Rated for 3.2A)
- G RJ 12
- H Switched AC
  - I 3-Way Switch
- J USB-C (27W High Speed Charging Port)
- K USB-C (13W High Speed Charging Port)
- L Switched AC (Rocker Switch)

#### Modules/Ports:

- Tamper Resistant AC Receptacle
- Double USB (Fast Charging Ports Rated for 3.2A)

**AC POWER & DATA CONNECTIVITY SOLUTION** 

0.234" (5.944mm)

Low Profile Flat 45° Angle 120 VAC Plug

Standard Straight 120 VAC Plug

- CLEAN, COMPACT DESIGN
- STREAMLINED
- LOW PROFILE
- SIDE-EXITING CORDS
- PLUG & PLAY
- 3.2A HIGH SPEED USB CHARGING FOR ALL DEVICES
- 6' AC CORD & PLUG (FLAT PLUG STANDARD)
- CUSTOMIZABLE CONFIGURATIONS AND FINISHES
- UL LISTED FOR MOUNTING IN FURNITURE
- 15A